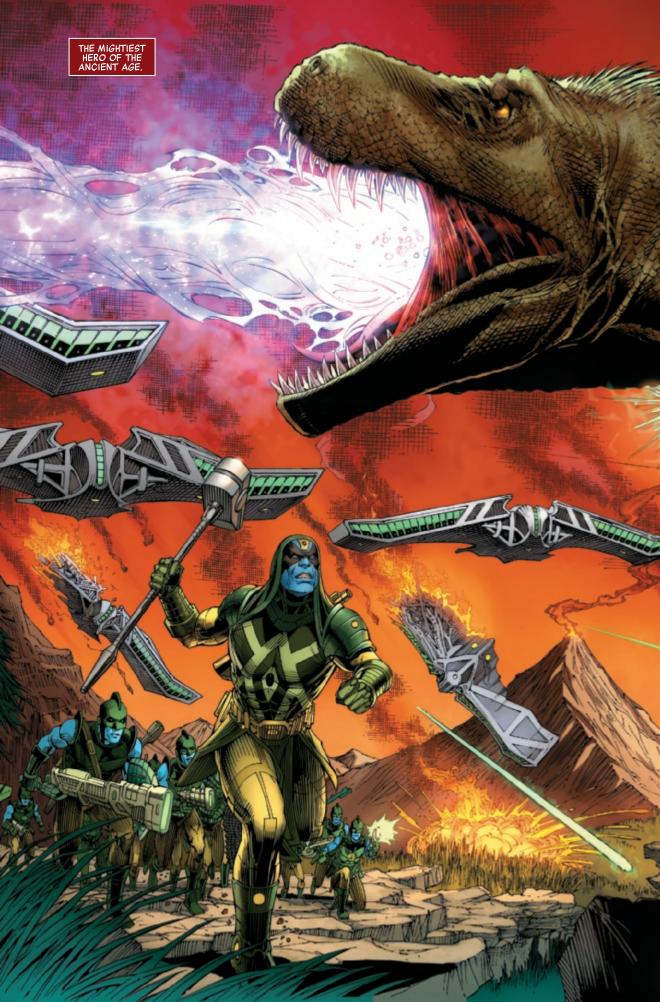

## AARON KEOWN WEEMS Sorrentino Keith Ramos

THE

٨

EARTH'S MIGHTIEST HEROES

On a day unlike any other, a Dark Celestial invasion led Iron Man, Thor and Captain America to re-form the Avengers, adding Black Panther, Captain Marvel, She-Hulk and Ghost Rider to their ranks.

Since the dawn of time, the planetary defense mechanism known as the Starbrand has been wielded by a variety of people, granting them virtually infinite power. Over the years, the Starbrand manifested in several hosts, and the first walked the Earth over one million years ago...