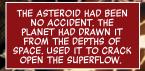

## SIXTY-SIX MILLION YEARS AGO.

THE **ASTEROID** OPENED A CRATER THREE TIMES DEEPER THAN THE WORLD'S TALLEST MOUNTAIN.

MOLTEN ROCK EXPLODED ACROSS THE HEAVENS, SPATTERING EVERY PLANET IN THE SOLAR SYSTEM, BURNING HOTTER THAN THE SURFACE OF THE SUN.