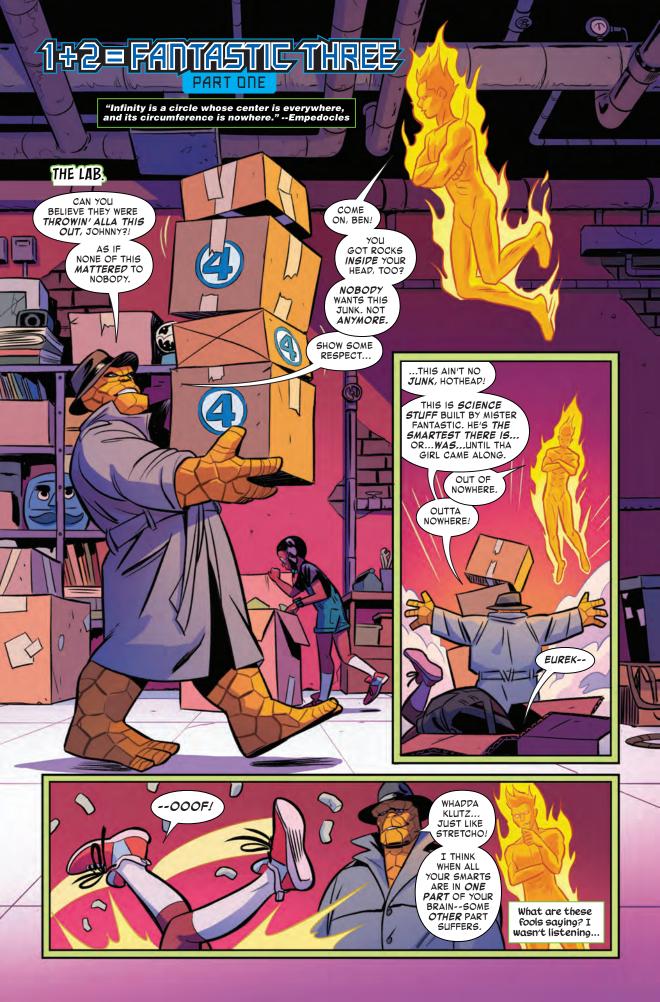

## LEGACY Fantastic Three PART 1 MONTCLARE BUSTOS BONVILLAIN RATED T \$3.99US MARVEL.COM BONUS DIGITAL CONTENT

MOON GIRL AND DEVIL DINOSAUR No. 25, January 2018. Published Monthly by MARVEL WORLDWIDE, INC. a subsidiary of MARVEL ENTERTAINMENT, LLC. OFFICE OF PUBLICATION 19 West 50th Street, New York, NY 10020. BULK MAIL POSTAGE PAID AT NEW YORK, NY AND AT ADDITIONAL MAILING OFFICES. © 2017 MARVEL NO similarity between any of the names characters, persons, and/or institutions in this magazine with those of any living or dead person or institution is intended, and any such similarity which may exist is purely coincidental, \$3.99 per corp in the U.S. (SSST #R1270238529) in the direct market, Canadian Agreement #40598537. Printed in the USA. Subscription rate (U.S. dollars) for 12 susses. U.S. \$26.99, Canada \$42.99, Foreign \$42.99
POSTMASTER: SEND ALL ADDRESS CHANGES TO MOON GIRL AND DEVIL DINOSAUR, C/O MARVEL SUBSCRIPTIONS P.O. BOX 727 NEW HYDE PARK, NY 11046. TELEPHONE # 1885
POSTMASTER: SEND ALL ADDRESS CHANGES TO MOON GIRL AND DEVIL DINOSAUR, C/O MARVEL SUBSCRIPTIONS P.O. BOX 727 NEW HYDE PARK, NY 11046. TELEPHONE # 1885
POSTMASTER: SEND ALL ADDRESS CHANGES TO MOON GIRL AND DEVIL DINOSAUR, C/O MARVEL SUBSCRIPTIONS P.O. BOX 727 NEW HYDE PARK, NY 11046. TELEPHONE # 1885
POSTMASTER: SEND ALL ADDRESS CHANGES TO MOON GIRL AND DEVIL DINOSAUR, C/O MARVEL SUBSCRIPTIONS P.O. BOX 727 NEW HYDE PARK, NY 11046. TELEPHONE # 1885
POSTMASTER: SEND ALL SUBSCRIPTIONS P.O. BOX 727 NEW HYDE PARK, NY 11046. TELEPHONE # 1885
POSTMASTER: SEND ALL SUBSCRIPTIONS P.O. BOX 727 NEW HYDE PARK, NY 11046. TELEPHONE # 1885
POSTMASTER: SEND ALL SUBSCRIPTIONS P.O. BOX 727 NEW HYDE PARK, NY 11046. TELEPHONE # 1885
POSTMASTER: SEND ALL SUBSCRIPTIONS P.O. BOX 727 NEW HYDE PARK, NY 11046. TELEPHONE # 1885
POSTMASTER P.O. BOX 727 NEW HYDE PARK, NY 11046. TELEPHONE # 1885
POSTMASTER P.O. BOX 727 NEW HYDE PARK, NY 11046. TELEPHONE # 1885
POSTMASTER P.O. BOX 727 NEW HYDE P.O. BOX 727 NEW