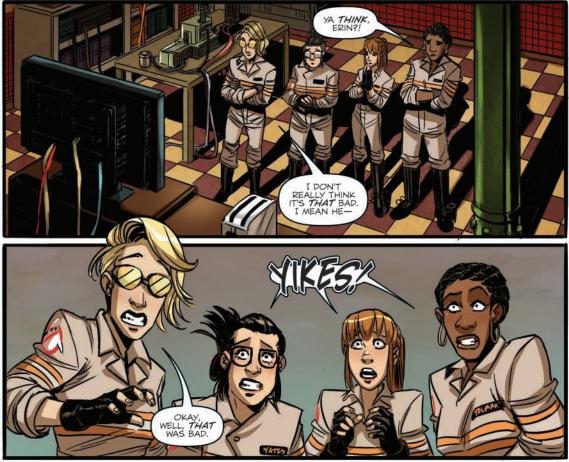

### DR. ABIGAIL "ABBY" YATES

Physicist and co-author of Ghosts From Our Past. Is living her dream. Loves Erin like a sister but wouldn't be caught dead in a pantsuit.

On a routine house call to dispose of a simple Class III spook, Abby, Patty, Erin, and Holtzmann encounter a truly terrifying Class VII called Schreckgespenst, that appears to be feeding on fear. What fear lurks in the hearts of the Ghostbusters? The Schreky knows!