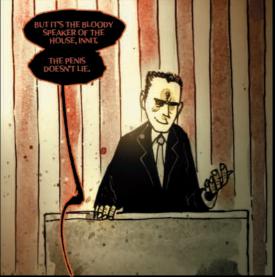

## ISSUE 3

WORMWOOD IS BACK ON PLANET EARTH, A SPECIAL AGENT FROM THE U.S. GOVERNMENT HAS REQUESTED HELP, SO HE'S GONE TO WASHINGTON TO DISCOVER JUST WHAT'S GOING ON. SO FAR, HE'S DISCOVERED A SPACE FUNGUS INFESTATION THAT GOES RIGHT THROUGH THE ENTIRE CONGRESS. NOW, WITH THE HELP OF THE GHOST OF ABRAHAM LINCOLN, HE JUST HAS TO SAVE THE ENTIRE COUNTRY FROM SELF-ABSORBED, POWER-HUNGRY CREATURES HELL-BENT ON DESTRUCTION.