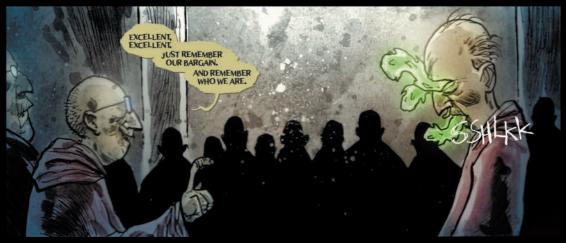

## ISSUE 3

WORMWOOD IS BACK ON PLANET EARTH, A SPECIAL AGENT FROM THE U.S. GOVERNMENT HAS REQUESTED HELP, SO HE'S GONE TO WASHINGTON TO DISCOVER JUST WHAT'S GOING ON. SO FAR, HE'S DISCOVERED A SPACE FUNGUS INFESTATION THAT GOES RIGHT THROUGH THE ENTIRE CONGRESS. NOW, WITH THE HELP OF THE GHOST OF ABRAHAM LINCOLN, HE JUST HAS TO SAVE THE ENTIRE COUNTRY FROM SELF-ABSORBED, POWER-HUNGRY CREATURES HELL-BENT ON DESTRUCTION.