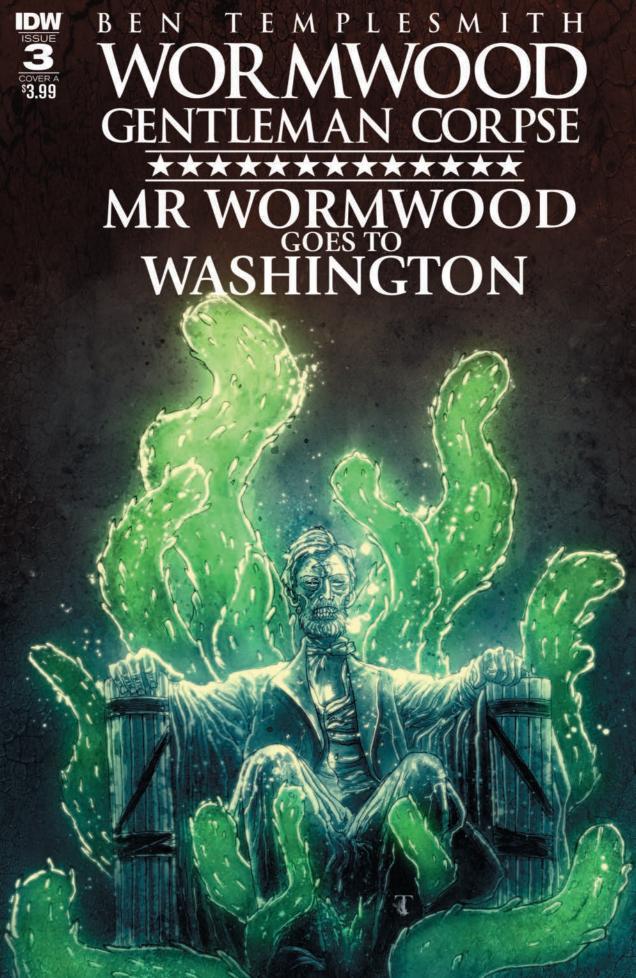

## ISSUE 3

WORMWOOD IS BACK ON PLANET EARTH, A SPECIAL AGENT FROM THE U.S. GOVERNMENT HAS REQUESTED HELP, SO HE'S GONE TO WASHINGTON TO DISCOVER JUST WHAT'S GOING ON. SO FAR, HE'S DISCOVERED A SPACE FUNGUS INFESTATION THAT GOES RIGHT THROUGH THE ENTIRE CONGRESS. NOW, WITH THE HELP OF THE GHOST OF ABRAHAM LINCOLN, HE JUST HAS TO SAVE THE ENTIRE COUNTRY FROM SELF-ABSORBED, POWER-HUNGRY CREATURES HELL-BENT ON DESTRUCTION.

## AND THE SPACE FUNGUS.

COVER A ART BY BEN TEMPLESMITH

COVER B ART BY BEN TEMPLESMITH

RETAILER INCENTIVE COVER ART BY BEN TEMPLESMITH

WORMWOOD GENTLEMAN CORPSE: MR. WORMWOOD GOES TO WASHINGTON #3. NOVEMBER 2017. FIRST PRINTING. WORMWOOD: GENTLEMAN CORPSE™ © 2
BEN TEMPLESMITH, LORELEI BUNJES, AND IDEA AND DESIGN WORKS, LLC. ALL RIGHTS RESERVED. WORMWOOD: GENTLEMAN CORPSE™ THE WORMWOOD: GENTLEMAN CORPSE LOGO AND ALL CHARACTERS PROMINENTLY FEATURED HEREIN ARE TRADEMARKS OF BEN TEMPLESMITH. ALL RIGHTS RESERVED