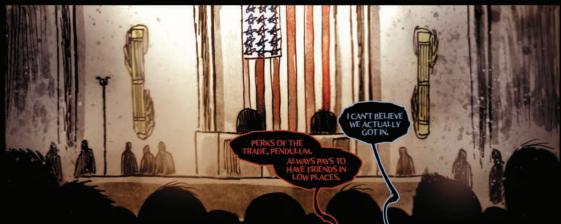

## ISSUE 3

WORMWOOD IS BACK ON PLANET EARTH, A SPECIAL AGENT FROM THE U.S. GOVERNMENT HAS REQUESTED HELP, SO HE'S GONE TO WASHINGTON TO DISCOVER JUST WHAT'S GOING ON. SO FAR, HE'S DISCOVERED A SPACE FUNGUS INFESTATION THAT GOES RIGHT THROUGH THE ENTIRE CONGRESS. NOW, WITH THE HELP OF THE GHOST OF ABRAHAM LINCOLN, HE JUST HAS TO SAVE THE ENTIRE COUNTRY FROM SELF-ABSORBED, POWER-HUNGRY CREATURES HELL-BENT ON DESTRUCTION.