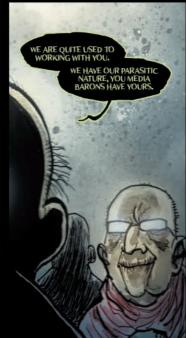

## ISSUE 3

WORMWOOD IS BACK ON PLANET EARTH, A SPECIAL AGENT FROM THE U.S. GOVERNMENT HAS REQUESTED HELP, SO HE'S GONE TO WASHINGTON TO DISCOVER JUST WHAT'S GOING ON. SO FAR, HE'S DISCOVERED A SPACE FUNGUS INFESTATION THAT GOES RIGHT THROUGH THE ENTIRE CONGRESS. NOW, WITH THE HELP OF THE GHOST OF ABRAHAM LINCOLN, HE JUST HAS TO SAVE THE ENTIRE COUNTRY FROM SELF-ABSORBED, POWER-HUNGRY CREATURES HELL-BENT ON DESTRUCTION.