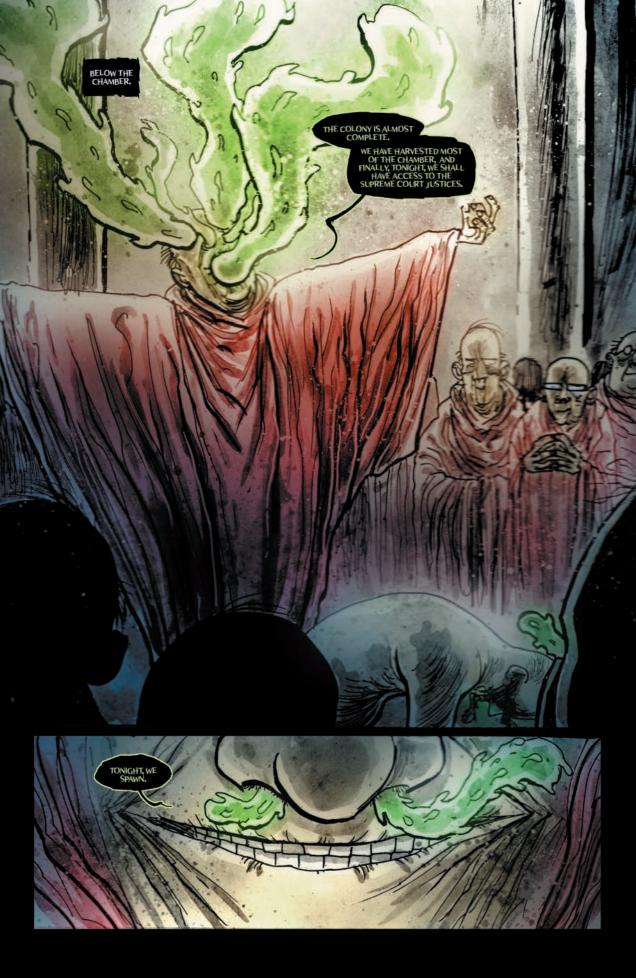

## ISSUE 3

WORMWOOD IS BACK ON PLANET EARTH, A SPECIAL AGENT FROM THE U.S. GOVERNMENT HAS REQUESTED HELP, SO HE'S GONE TO WASHINGTON TO DISCOVER JUST WHAT'S GOING ON. SO FAR, HE'S DISCOVERED A SPACE FUNGUS INFESTATION THAT GOES RIGHT THROUGH THE ENTIRE CONGRESS. NOW, WITH THE HELP OF THE GHOST OF ABRAHAM LINCOLN, HE JUST HAS TO SAVE THE ENTIRE COUNTRY FROM SELF-ABSORBED, POWER-HUNGRY CREATURES HELL-BENT ON DESTRUCTION.