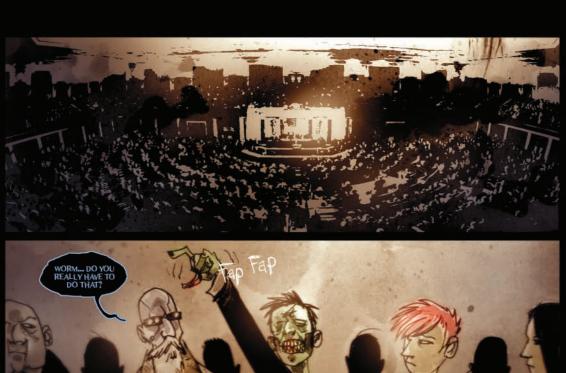

## ISSUE 3

WORMWOOD IS BACK ON PLANET EARTH, A SPECIAL AGENT FROM THE U.S. GOVERNMENT HAS REQUESTED HELP, SO HE'S GONE TO WASHINGTON TO DISCOVER JUST WHAT'S GOING ON. SO FAR, HE'S DISCOVERED A SPACE FUNGUS INFESTATION THAT GOES RIGHT THROUGH THE ENTIRE CONGRESS. NOW, WITH THE HELP OF THE GHOST OF ABRAHAM LINCOLN, HE JUST HAS TO SAVE THE ENTIRE COUNTRY FROM SELF-ABSORBED, POWER-HUNGRY CREATURES HELL-BENT ON DESTRUCTION.