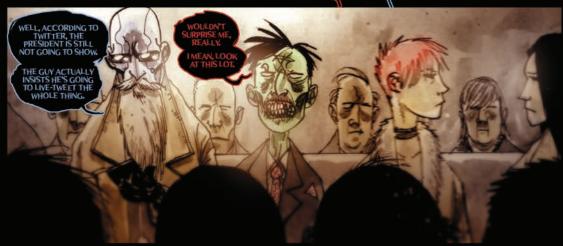

## ISSUE 3

WORMWOOD IS BACK ON PLANET EARTH, A SPECIAL AGENT FROM THE U.S. GOVERNMENT HAS REQUESTED HELP, SO HE'S GONE TO WASHINGTON TO DISCOVER JUST WHAT'S GOING ON. SO FAR, HE'S DISCOVERED A SPACE FUNGUS INFESTATION THAT GOES RIGHT THROUGH THE ENTIRE CONGRESS. NOW, WITH THE HELP OF THE GHOST OF ABRAHAM LINCOLN, HE JUST HAS TO SAVE THE ENTIRE COUNTRY FROM SELF-ABSORBED, POWER-HUNGRY CREATURES HELL-BENT ON DESTRUCTION.