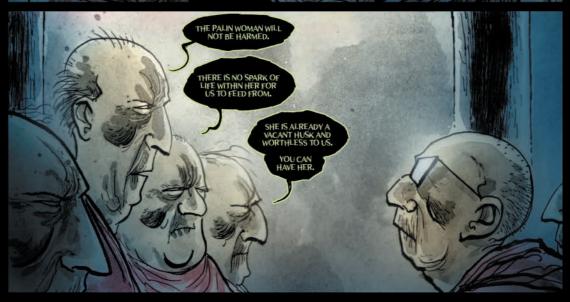

## ISSUE 3

WORMWOOD IS BACK ON PLANET EARTH, A SPECIAL AGENT FROM THE U.S. GOVERNMENT HAS REQUESTED HELP, SO HE'S GONE TO WASHINGTON TO DISCOVER JUST WHAT'S GOING ON. SO FAR, HE'S DISCOVERED A SPACE FUNGUS INFESTATION THAT GOES RIGHT THROUGH THE ENTIRE CONGRESS. NOW, WITH THE HELP OF THE GHOST OF ABRAHAM LINCOLN, HE JUST HAS TO SAVE THE ENTIRE COUNTRY FROM SELF-ABSORBED, POWER-HUNGRY CREATURES HELL-BENT ON DESTRUCTION.