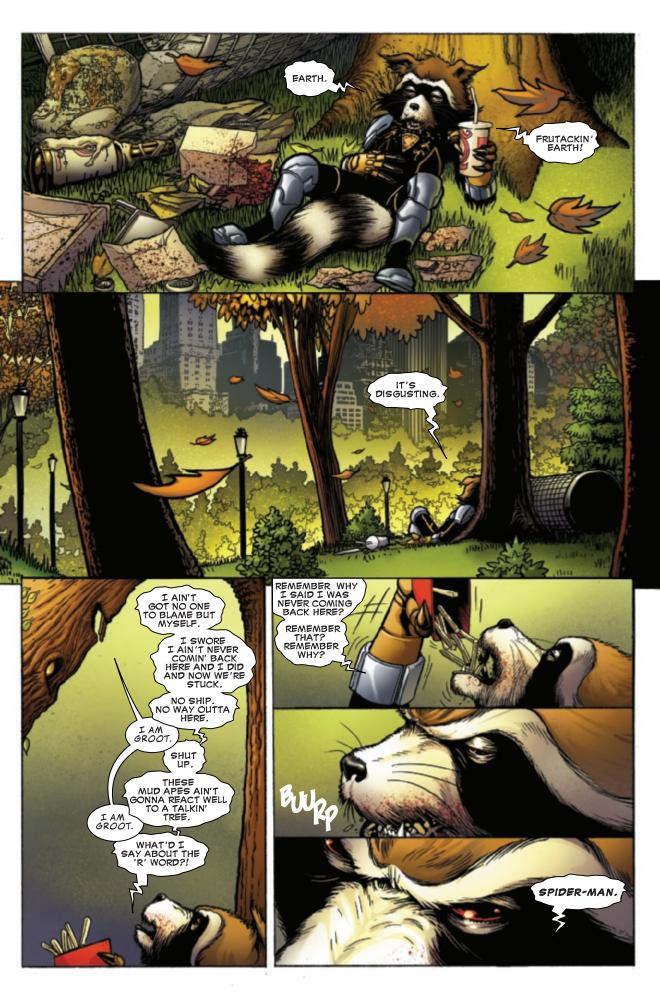

In the midst of an all-out super hero battle, the Guardians lost their ship and were stranded on Earth. In the aftermath, Gamora discovered Peter had withheld the location of her enemy and estranged foster father, Thanos, who is imprisoned in the Triskelion. Enraged, the rest of the Guardians abandoned Peter...