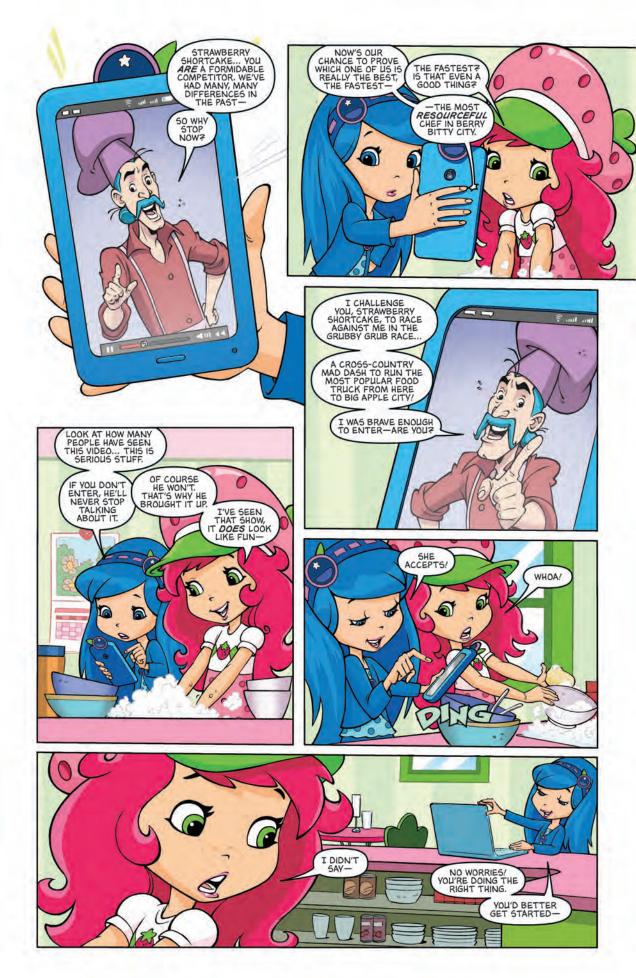

## The Grubby Grub Race

Strawberry Schortcake

> WRITTEN BY: Georgia Ball ART BY: Tina Franscisco COLORS BY: Mae Hao LETTERS BY: Christa Miesner