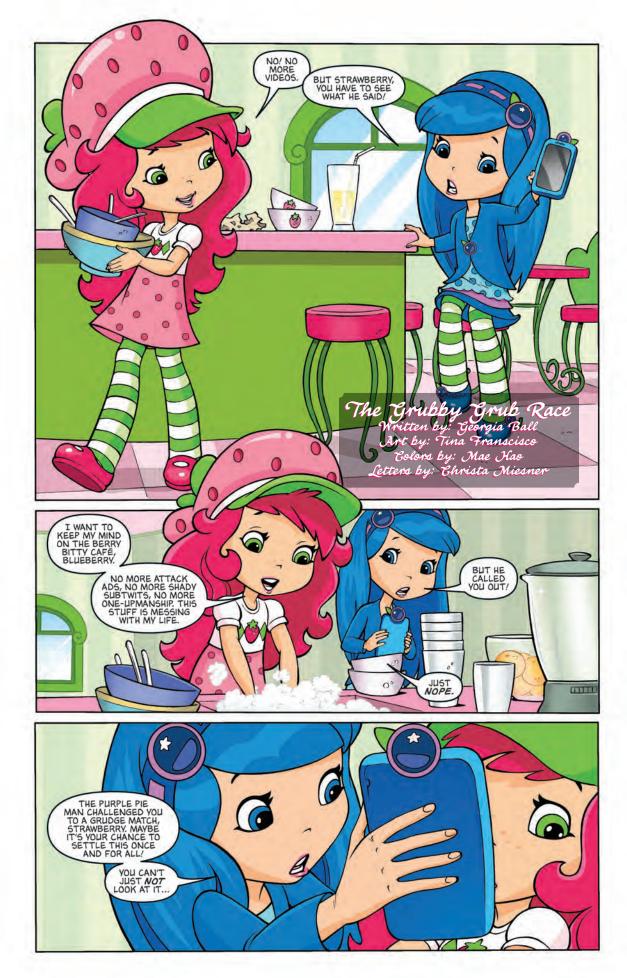

## The Grubby Grub Race

Strawberry Schortcake

> WRITTEN BY: Georgia Ball ART BY: Tina Franscisco COLORS BY: Mae Hao LETTERS BY: Christa Miesner