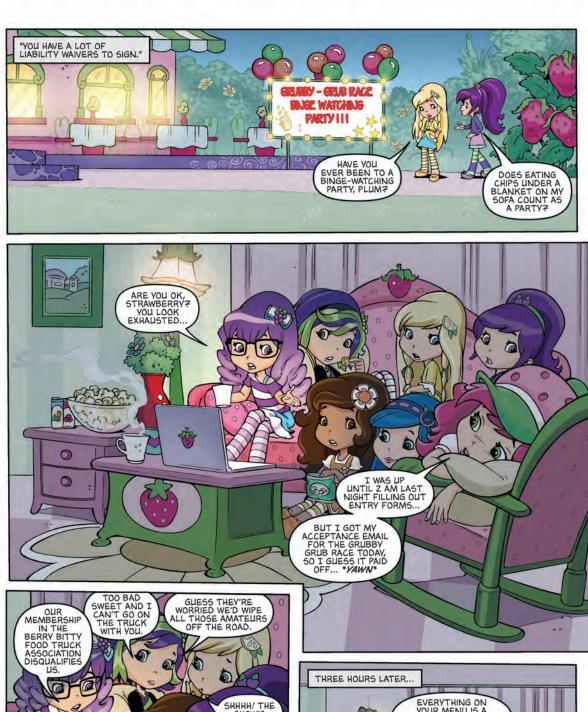

## The Grubby Grub Race

Strawberry Schortcake

> WRITTEN BY: Georgia Ball ART BY: Tina Franscisco COLORS BY: Mae Hao LETTERS BY: Christa Miesner