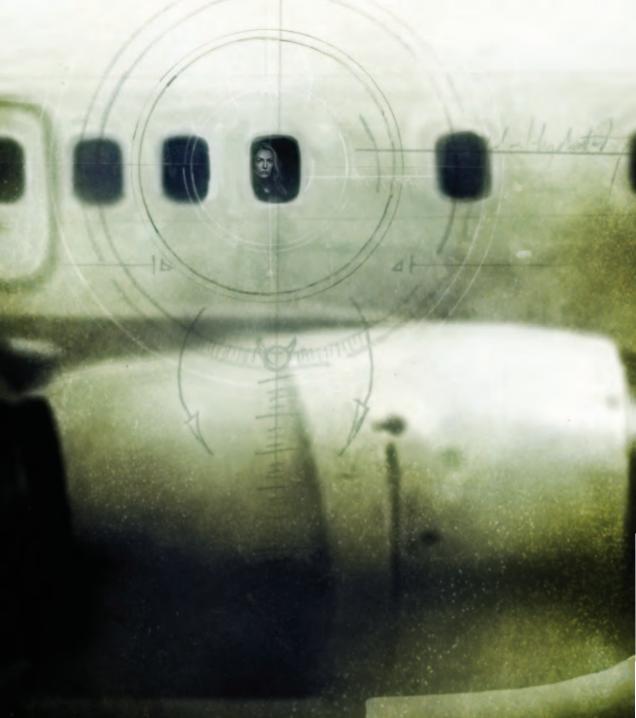

Mulder, under the influence of a strange entity, has travelled to Hungary, where he has been conscripted into a work camp. Meanwhile, Scully has discovered a link between a terrorist attack and a peculiar mall shooting they recently investigated. And now she's been invited by Firas Ben-Brahim on a rescue mission for Mulder...