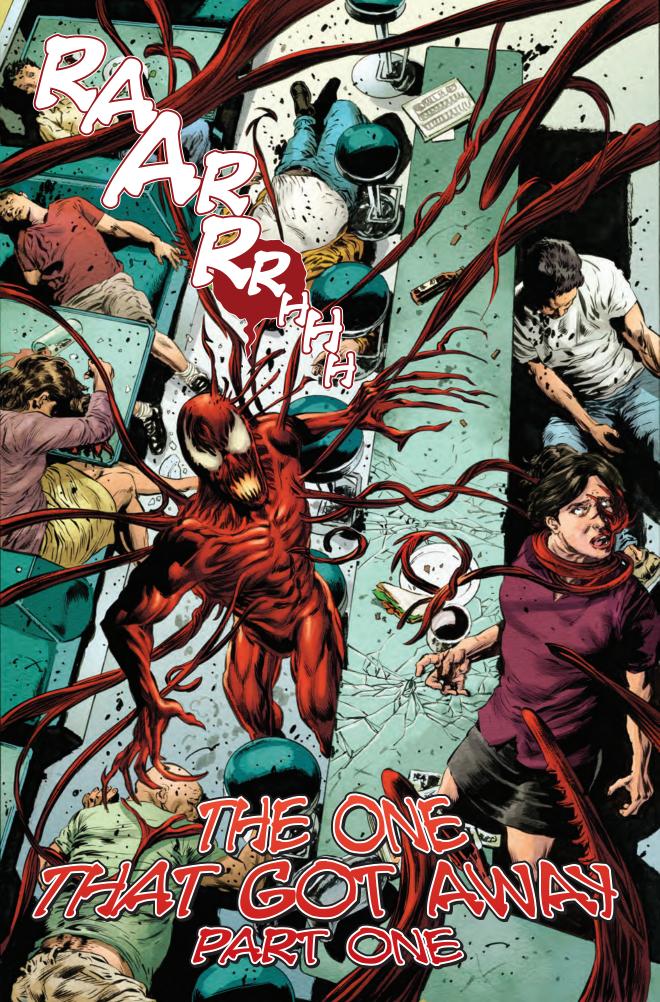

## MARVEL COMICS PROUDLY PRESENTS

HE BONDED WITH AN ALIEN SYMBIOTE THAT GAVE HIM ABILITIES SIMILAR TO THOSE OF THE AMAZING SPIDER-MAN AND ENABLED HIM TO CRAFT BLADED WEAPONS OUT OF THE CREATURE'S LIVING TISSUE.

> DEADLIER THAN EVER, HE BECAME THE KILLER CALLED...

GERRY CONWAY

MIKE PERKINS

TROY VC'S JOE SABINO LETTERER

MIKE DEL MUNDO

ARIEL OLIVETTI (HIP-HOP); MIKE PERKINS & ANDY TROY

NICK LOWE AXEL ALONSO JOE QUESADA DAN BUCKLEY EDITOR IN CHIEF CHIEF CREATIVE OFFICER PUBLISHER