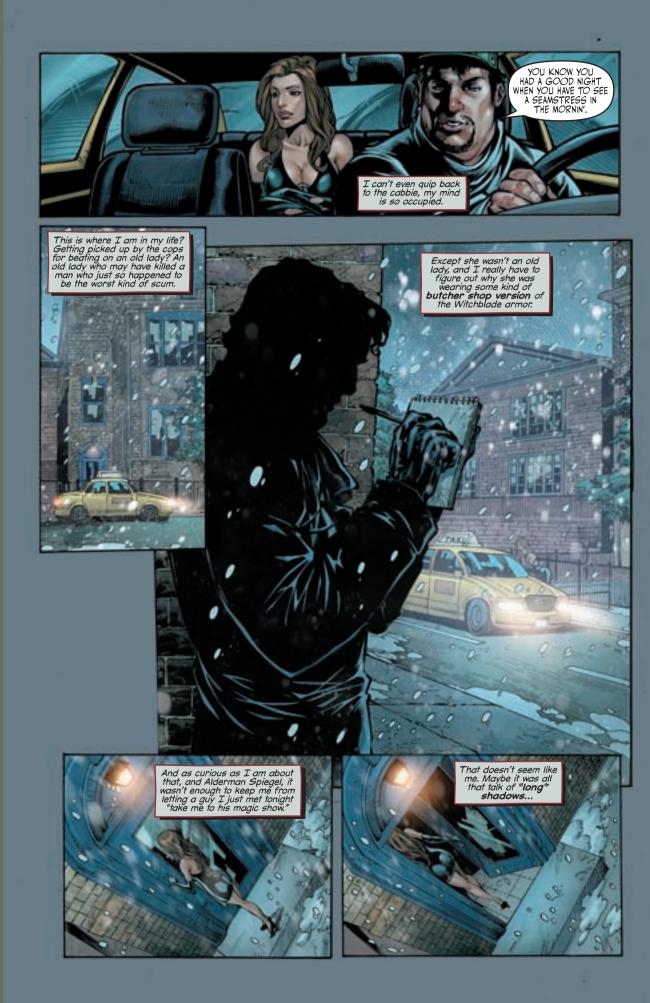

IMAGECOMICS.COM

ara Pezzini wields the powerful gauntlet known as the Witchblade. Her life forever altered by the events of Artifacts, Sara now finds herself in a new city and in a completely foreign situation. After all, tracking supernatural killers was much easier when she was a police detective in her hometown of New York.