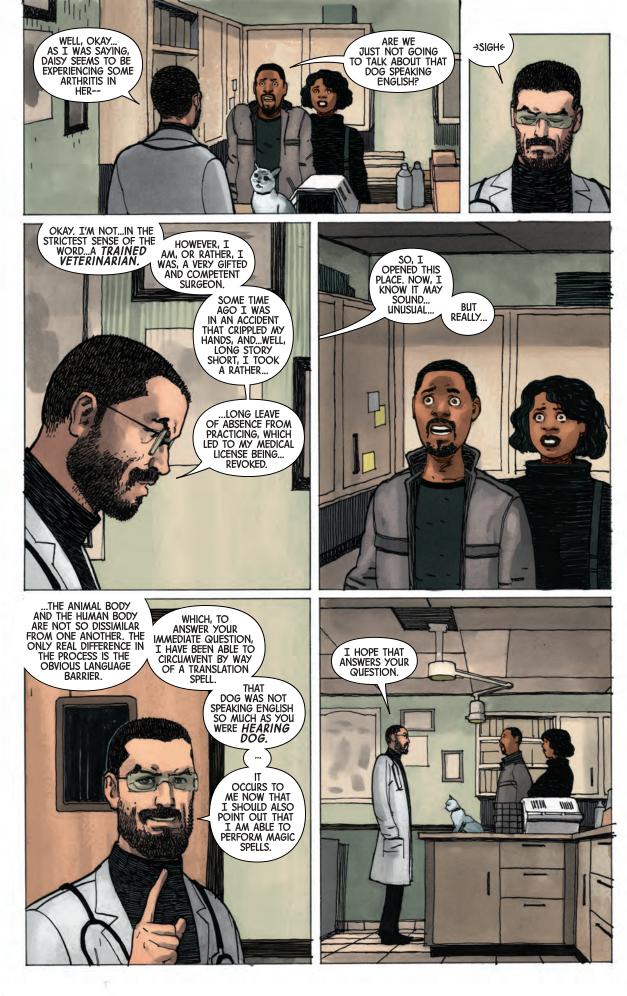

HE'S STILL PRACTICING MEDICINE (IN A WAY), BUT DOCTOR STRANGE IS NO LONGER SORCERER SUPREME. THAT TITLE WAS TRANSFERRED TO ASGARDIAN GOD OF MISCHIEF AND LIES, LOKI LAUFEYSON, IN A TOURNAMENT STRANGE IS RELUCTANT TO DISCUSS. HOWEVER, HE RECOGNIZES THE OUTCOME AS LEGITIMATE. LOKI EVEN HAS ADVANTAGES AS SORCERER SUPREME: STRANGE'S POWER WAS AT ITS NADIR AFTER THE RECENT WAR ON MAGIC, AND LOKI'S DIVINITY APPARENTLY ALLOWS HIM TO CAST SPELLS WITHOUT ANY COST. AND THOUGH WONG HAS LEFT THE SANCTUM SANCTORUM, STRANGE'S APPRENTICE AND FRIEND, ZELMA STANTON, IS THERE AIDING LOKI AND ANYONE IN NEED OF MYSTICAL ASSISTANCE.