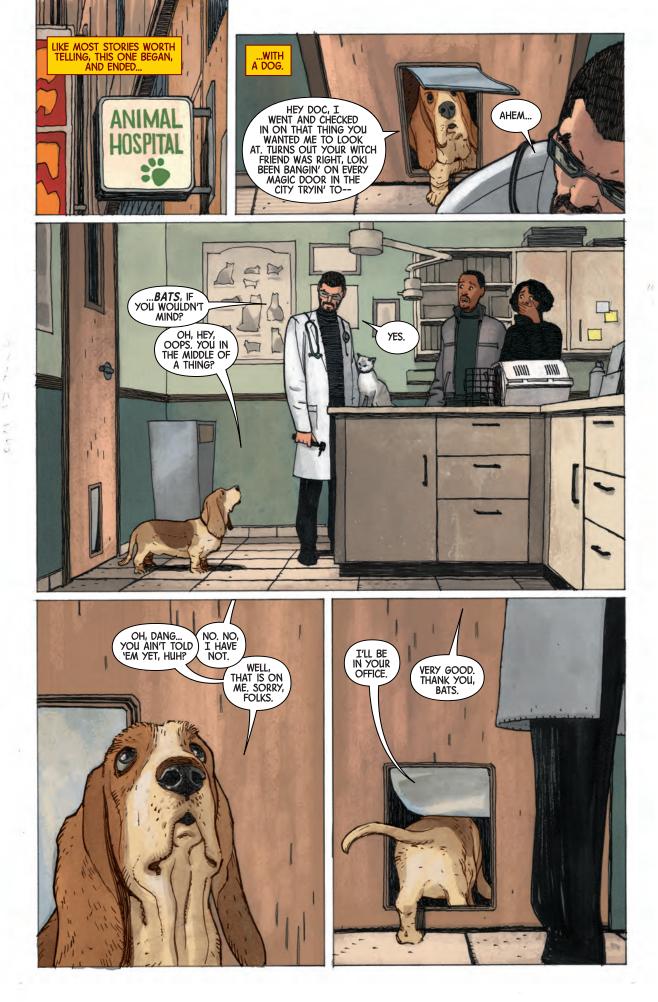

HE'S STILL PRACTICING MEDICINE (IN A WAY), BUT DOCTOR STRANGE IS NO LONGER SORCERER SUPREME. THAT TITLE WAS TRANSFERRED TO ASGARDIAN GOD OF MISCHIEF AND LIES, LOKI LAUFEYSON, IN A TOURNAMENT STRANGE IS RELUCTANT TO DISCUSS. HOWEVER, HE RECOGNIZES THE OUTCOME AS LEGITIMATE. LOKI EVEN HAS ADVANTAGES AS SORCERER SUPREME: STRANGE'S POWER WAS AT ITS NADIR AFTER THE RECENT WAR ON MAGIC, AND LOKI'S DIVINITY APPARENTLY ALLOWS HIM TO CAST SPELLS WITHOUT ANY COST. AND THOUGH WONG HAS LEFT THE SANCTUM SANCTORUM, STRANGE'S APPRENTICE AND FRIEND, ZELMA STANTON, IS THERE AIDING LOKI AND ANYONE IN NEED OF MYSTICAL ASSISTANCE.