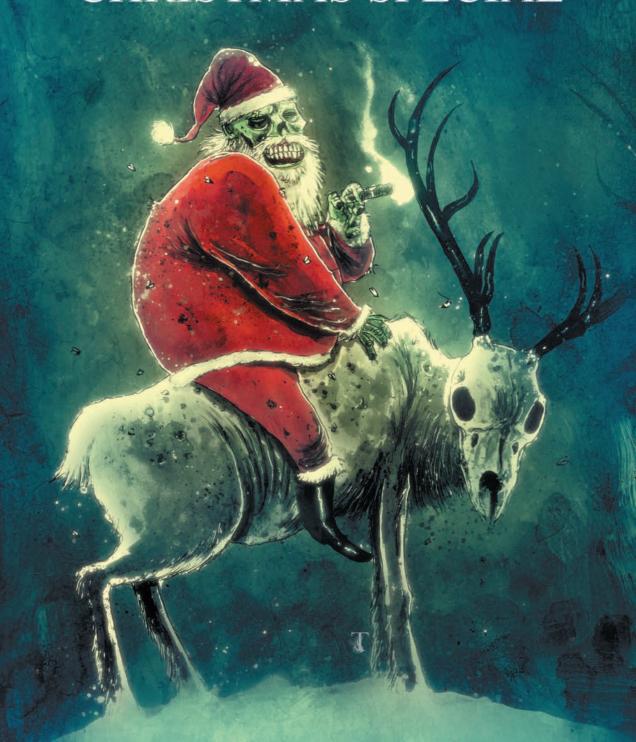

HOLIDAY ONE-SHOT COVER A \$3.99

## CREATED, PRODUCED, WRITTEN, DRAWN & MUDDLED THROUGH BY BEN TEMPLESMITH

WORMWOOD, A SENTIENT, INTERDIMENSIONAL, DEMON WORM THAT INHABITS A HUMAN CORPSE, FRESH FROM SAVING THE ENTIRE UNITED STATES CONGRESS, JUST WANTS A QUITE NIGHT DRINKING.

## HE'S NOT GOING TO GET IT.

COVER A ART BY BEN TEMPLESMITH

COVER B ART BY BEN TEMPLESMITH

RETAILER INCENTIVE COVER ART BY BEN TEMPLESMITH

WORMWOOD GENTLEMAN CORPSE: CHRISTMAS SPECIAL. DECEMBER 2017. FIRST PRINTING. WORMWOOD: GENTLEMAN CORPSE™ © 2017 BEN TEMPLESMITH, LORELEI BUNJES, AND IDEA AND DESIGN WORKS, LLC. ALL RIGHTS RESERVED. WORMWOOD: GENTLEMAN CORPSE™ THE WORMWOOD: GENTLEMAN CORPSE LOGO AND ALL CHARACTERS PROMINENTLY FEATURED HEREIN ARE TRADEMARKS OF BEN TEMPLESMITH. ALL RIGHTS RESERVED.