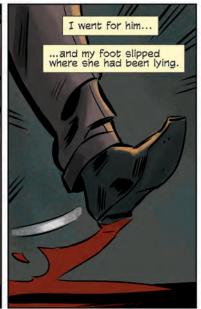

## KILLER INSIDE

STORY SO FAR...

Lou Ford is a small-town sheriff's deputy who had a troubled childhood that formed a sickness deep within him. That sickness has bubbled to the surface once again, driving him to brutally murder Joyce Lakeland, Elmer Conway, Johnnie Pappas, and now Amy Stanton. Lou covered his tracks well, successfully clearing himself of any suspicion. Or so he thinks...