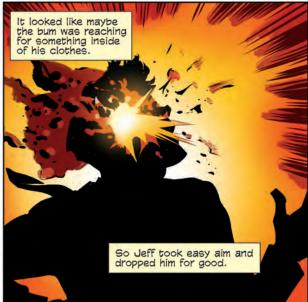

## KILLER INSIDE

STORY SO FAR...

Lou Ford is a small-town sheriff's deputy who had a troubled childhood that formed a sickness deep within him. That sickness has bubbled to the surface once again, driving him to brutally murder Joyce Lakeland, Elmer Conway, Johnnie Pappas, and now Amy Stanton. Lou covered his tracks well, successfully clearing himself of any suspicion. Or so he thinks...