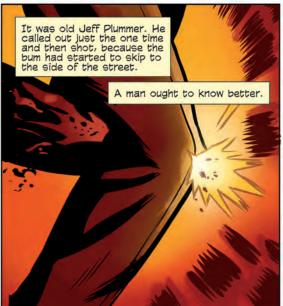

## KILLER INSIDE

STORY SO FAR...

Lou Ford is a small-town sheriff's deputy who had a troubled childhood that formed a sickness deep within him. That sickness has bubbled to the surface once again, driving him to brutally murder Joyce Lakeland, Elmer Conway, Johnnie Pappas, and now Amy Stanton. Lou covered his tracks well, successfully clearing himself of any suspicion. Or so he thinks...