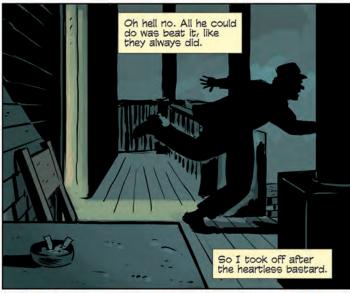

## KILLER INSIDE

STORY SO FAR...

Lou Ford is a small-town sheriff's deputy who had a troubled childhood that formed a sickness deep within him. That sickness has bubbled to the surface once again, driving him to brutally murder Joyce Lakeland, Elmer Conway, Johnnie Pappas, and now Amy Stanton. Lou covered his tracks well, successfully clearing himself of any suspicion. Or so he thinks...