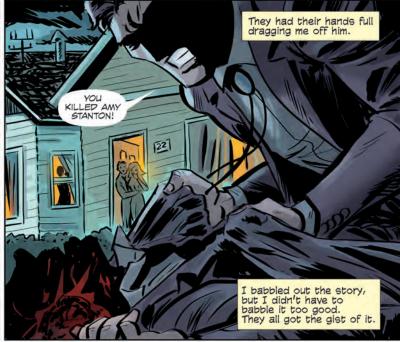

## KILLER INSIDE

STORY SO FAR...

Lou Ford is a small-town sheriff's deputy who had a troubled childhood that formed a sickness deep within him. That sickness has bubbled to the surface once again, driving him to brutally murder Joyce Lakeland, Elmer Conway, Johnnie Pappas, and now Amy Stanton. Lou covered his tracks well, successfully clearing himself of any suspicion. Or so he thinks...