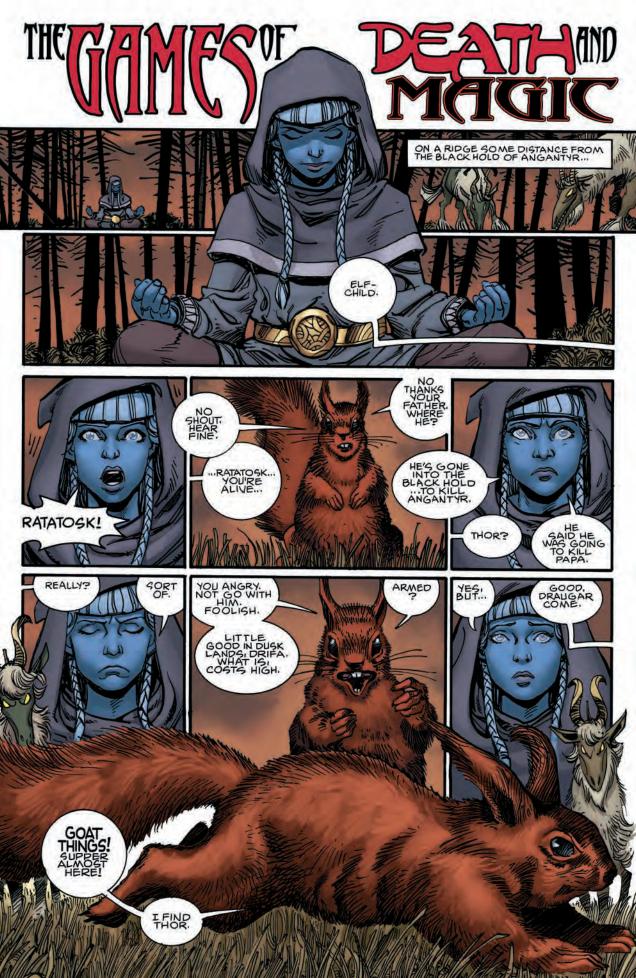

## **OUR STORY SO FAR:**

Thor lies unconscious on a ridge beyond the Dark Hold of Angantyr, the Lord of the Dead. His companion, Regn~a black Elf assassin~has been run through by Angantyr with the curséd sword, Tyrfing, and has fallen to his hands and knees on the roof of the Hold. And Drifa, Regn's young daughter, sits in the woods beyond Thor, unaware of what has just happened. The fate of the Dusk Lands hangs in the balance.