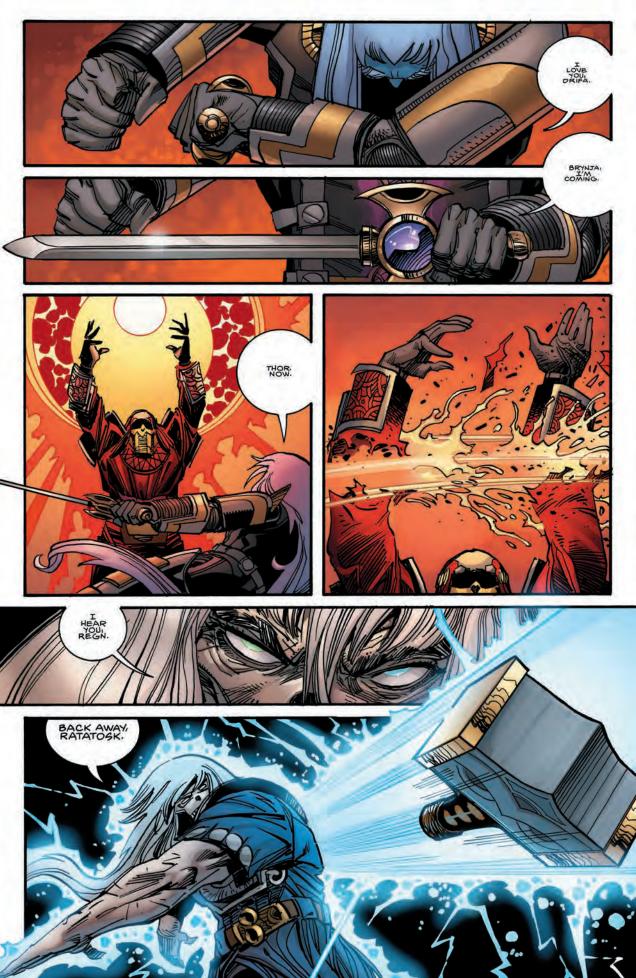

## **OUR STORY SO FAR:**

Thor lies unconscious on a ridge beyond the Dark Hold of Angantyr, the Lord of the Dead. His companion, Regn~a black Elf assassin~has been run through by Angantyr with the curséd sword, Tyrfing, and has fallen to his hands and knees on the roof of the Hold. And Drifa, Regn's young daughter, sits in the woods beyond Thor, unaware of what has just happened. The fate of the Dusk Lands hangs in the balance.