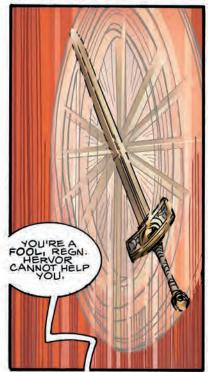

## **OUR STORY SO FAR:**

Thor lies unconscious on a ridge beyond the Dark Hold of Angantyr, the Lord of the Dead. His companion, Regn~a black Elf assassin~has been run through by Angantyr with the curséd sword, Tyrfing, and has fallen to his hands and knees on the roof of the Hold. And Drifa, Regn's young daughter, sits in the woods beyond Thor, unaware of what has just happened. The fate of the Dusk Lands hangs in the balance.