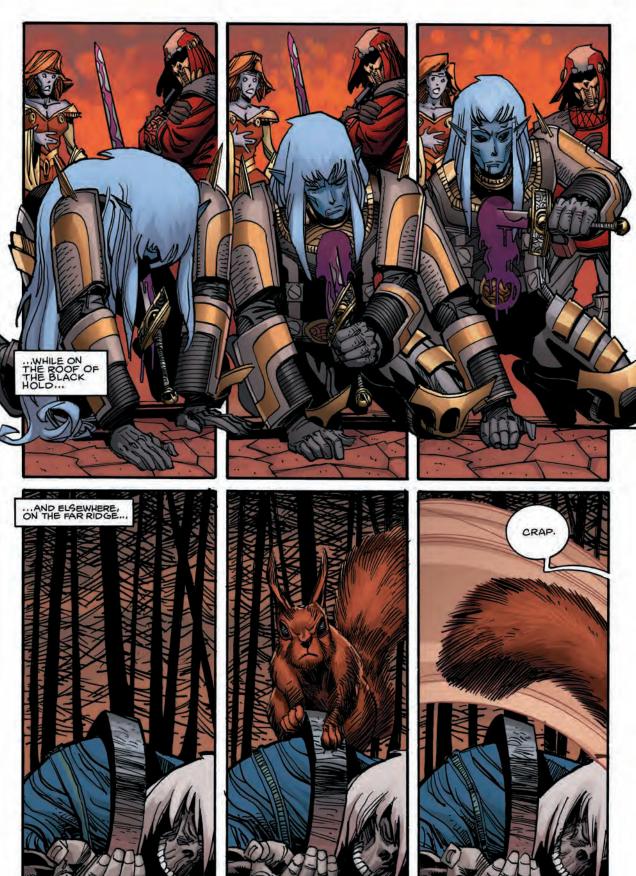

## **OUR STORY SO FAR:**

Thor lies unconscious on a ridge beyond the Dark Hold of Angantyr, the Lord of the Dead. His companion, Regn~a black Elf assassin~has been run through by Angantyr with the curséd sword, Tyrfing, and has fallen to his hands and knees on the roof of the Hold. And Drifa, Regn's young daughter, sits in the woods beyond Thor, unaware of what has just happened. The fate of the Dusk Lands hangs in the balance.