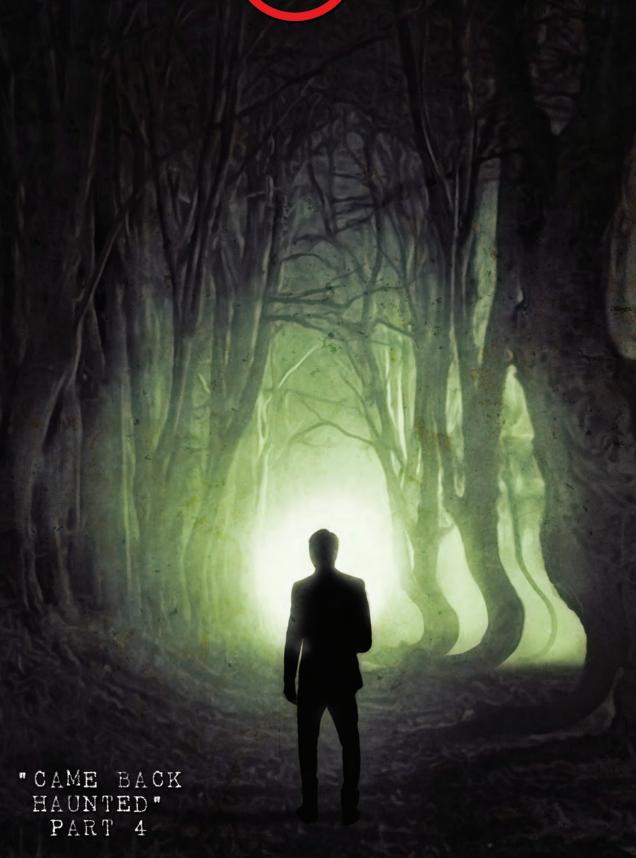

## "CAME BACK HAUNTED" PART 4

Previously on The X-Files...

For years, FBI agents Fox Mulder and Dana Scully toiled in the X-Files Unit, a one-office division of the Bureau dealing with cases deemed unsolvable and related to unexplained phenomena. Eventually, both agents left the FBI and began new lives in peaceful anonymity. However, recent events prompted them to return to the Bureau and the X-Files.