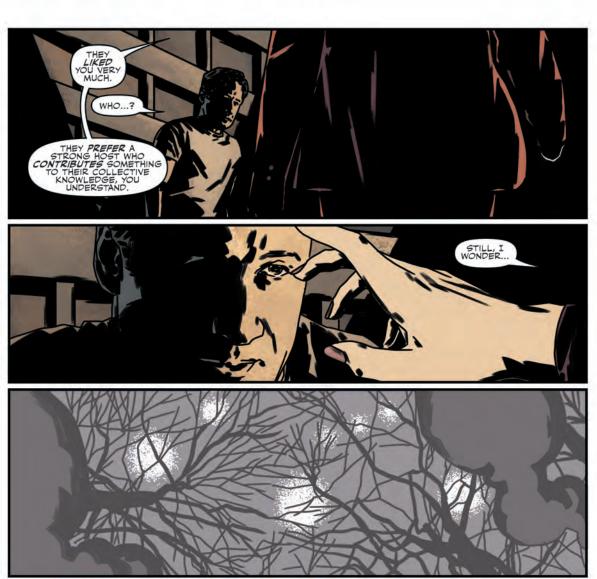

Mulder, under the influence of a strange entity, has travelled to Hungary, where he has been conscripted into a work camp. Scully has been joined by Firas Ben-Brahim on a rescue mission for Mulder, but they were attacked on their way to Europe...