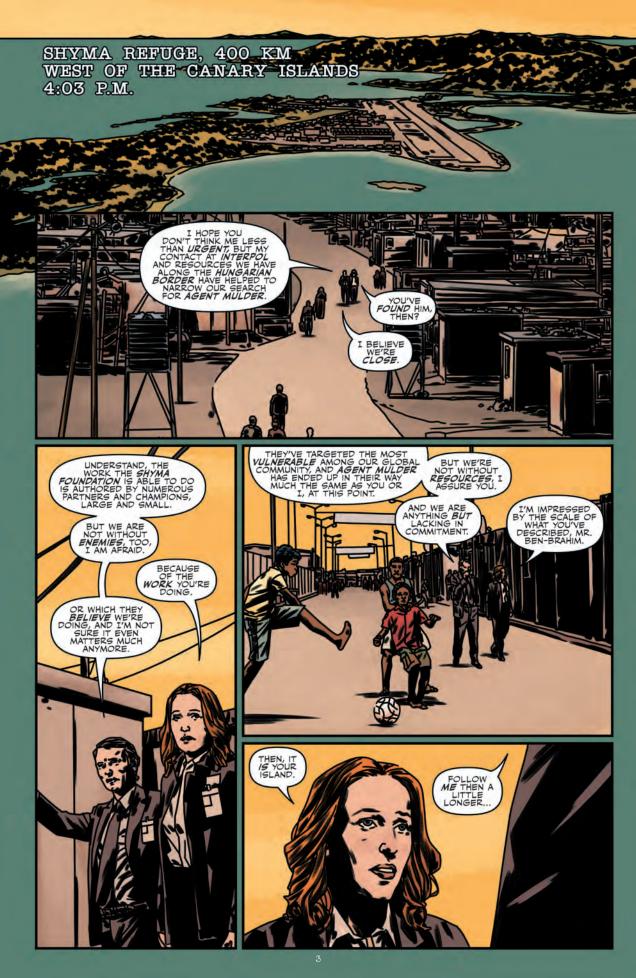

Mulder, under the influence of a strange entity, has travelled to Hungary, where he has been conscripted into a work camp. Scully has been joined by Firas Ben-Brahim on a rescue mission for Mulder, but they were attacked on their way to Europe...