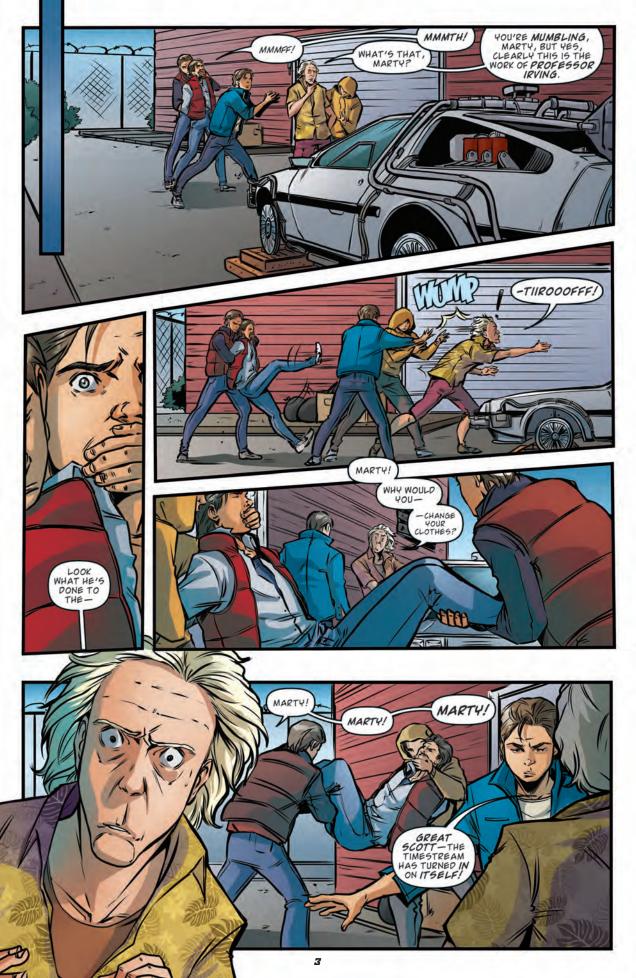

"LUHD IS MARTY MCFLY, PART 3" Story by John Barber & Bob Gale • Script by John Barber Art by Emma Vieceli • Colors by Jose Luis Rio

Letters by Shawn Lee • Edits by Tom Waltz Publisher Ted Adams

REGULAR COVER ART BY EMMA VIECELI COLORS BY JOSE LUIS RIO