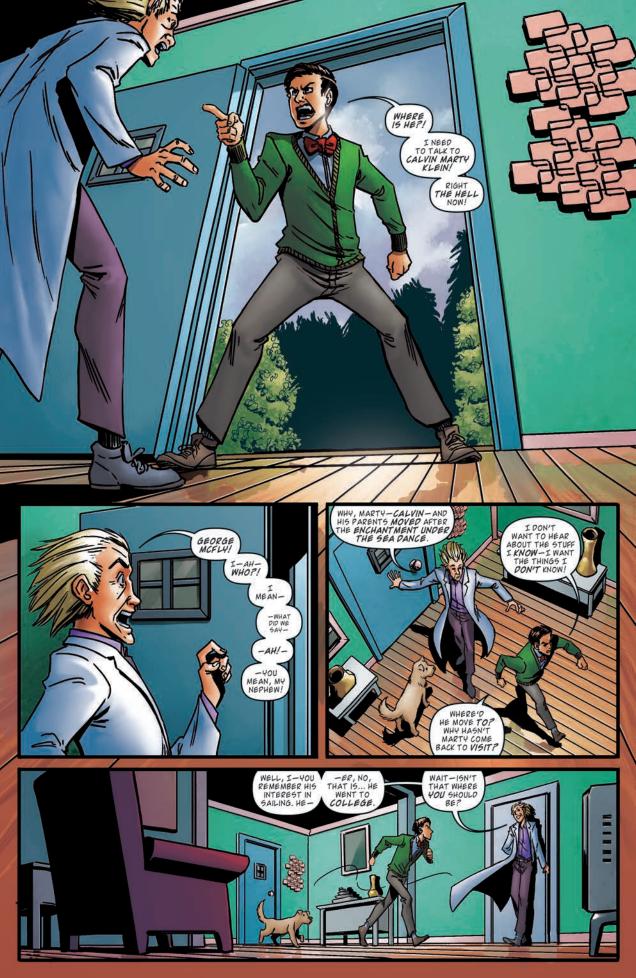

## "IN SEARCH OF CALVIN MARTY KLEIN"

Story by John Barber & Bob Gale • Script by John Barber
Art by Corin Howell • Colors by Jose Luis Rio