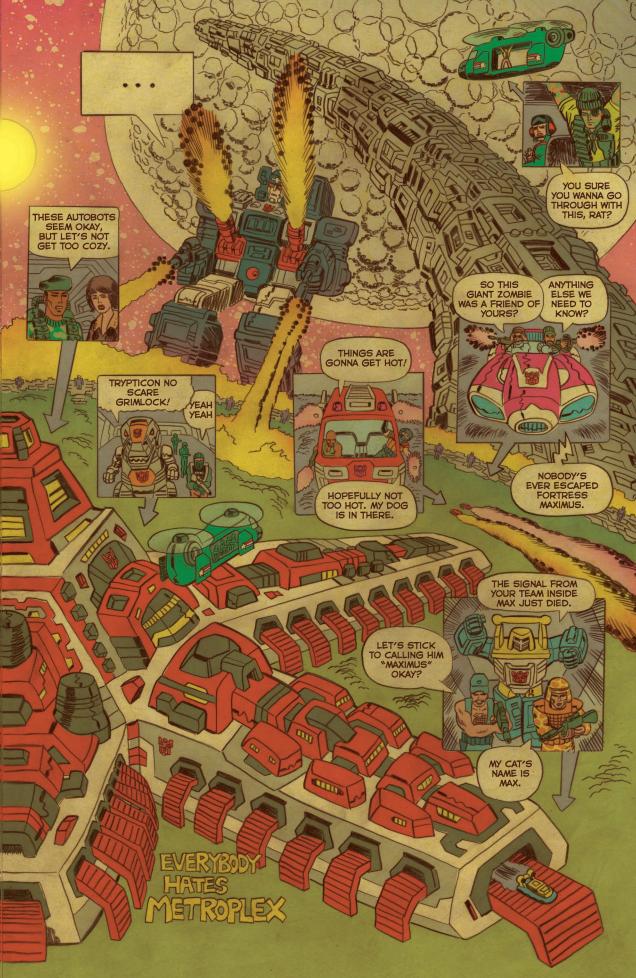

## **STORY SO FAR:**

THE ROGUE PLANET CYBERTRON APPROACHES AND G.I. JOE-EARTH'S PREMIER MILITARY HEROES-DEFENDS THE PLANET AGAINST THE GIANT METALLIC DECEPTICONS! A G.I. JOE STRIKE TEAM LED BY SCARLETT ASSAULTS THE ALIEN WORLD-AND MAKES UNEASY ALLIES WITH THE NATIVE AUTOBOT FREEDOM FIGHTERS. MEANWHILE-DUKE AND THE TRAITOROUS SNAKE EYES BATTLE THROUGH SPACE AND TIME, ENCOUNTERING... OPTIMUS PRIME!