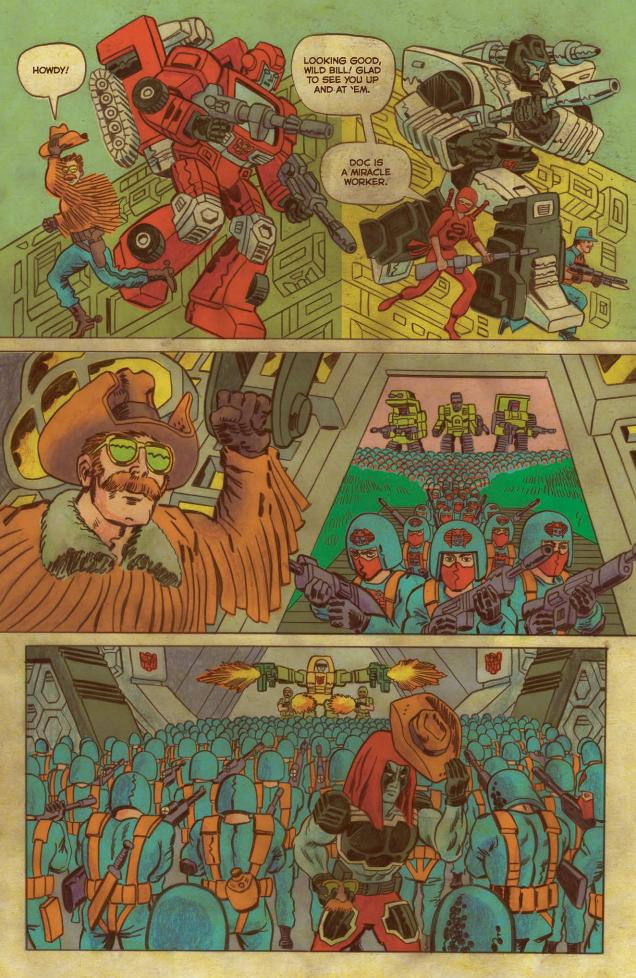

## **STORY SO FAR:**

THE ROGUE PLANET CYBERTRON APPROACHES AND G.I. JOE-EARTH'S PREMIER MILITARY HEROES-DEFENDS THE PLANET AGAINST THE GIANT METALLIC DECEPTICONS! A G.I. JOE STRIKE TEAM LED BY SCARLETT ASSAULTS THE ALIEN WORLD-AND MAKES UNEASY ALLIES WITH THE NATIVE AUTOBOT FREEDOM FIGHTERS. MEANWHILE-DUKE AND THE TRAITOROUS SNAKE EYES BATTLE THROUGH SPACE AND TIME, ENCOUNTERING... OPTIMUS PRIME!