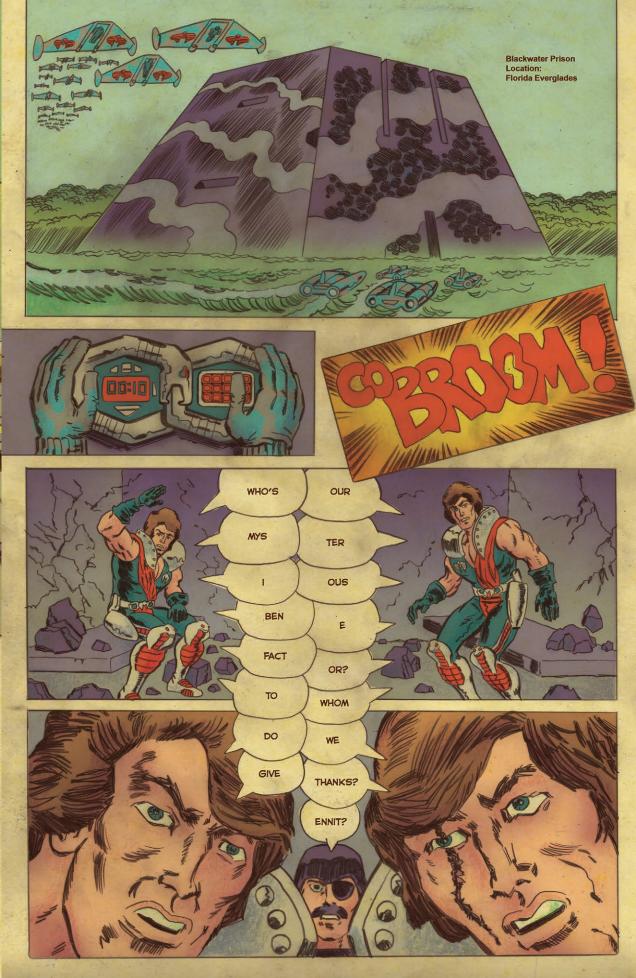

## **STORY SO FAR:**

THE ROGUE PLANET CYBERTRON APPROACHES AND G.I. JOE-EARTH'S PREMIER MILITARY HEROES-DEFENDS THE PLANET AGAINST THE GIANT METALLIC DECEPTICONS! A G.I. JOE STRIKE TEAM LED BY SCARLETT ASSAULTS THE ALIEN WORLD-AND MAKES UNEASY ALLIES WITH THE NATIVE AUTOBOT FREEDOM FIGHTERS. MEANWHILE-DUKE AND THE TRAITOROUS SNAKE EYES BATTLE THROUGH SPACE AND TIME, ENCOUNTERING... OPTIMUS PRIME!