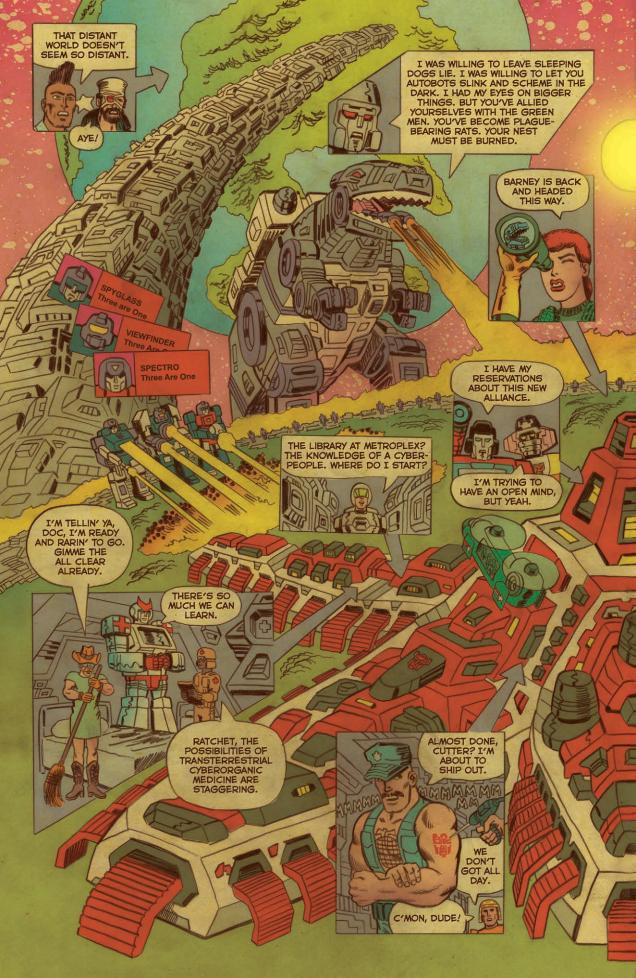

## **STORY SO FAR:**

THE ROGUE PLANET CYBERTRON APPROACHES AND G.I. JOE-EARTH'S PREMIER MILITARY HEROES-DEFENDS THE PLANET AGAINST THE GIANT METALLIC DECEPTICONS! A G.I. JOE STRIKE TEAM LED BY SCARLETT ASSAULTS THE ALIEN WORLD-AND MAKES UNEASY ALLIES WITH THE NATIVE AUTOBOT FREEDOM FIGHTERS. MEANWHILE-DUKE AND THE TRAITOROUS SNAKE EYES BATTLE THROUGH SPACE AND TIME, ENCOUNTERING... OPTIMUS PRIME!