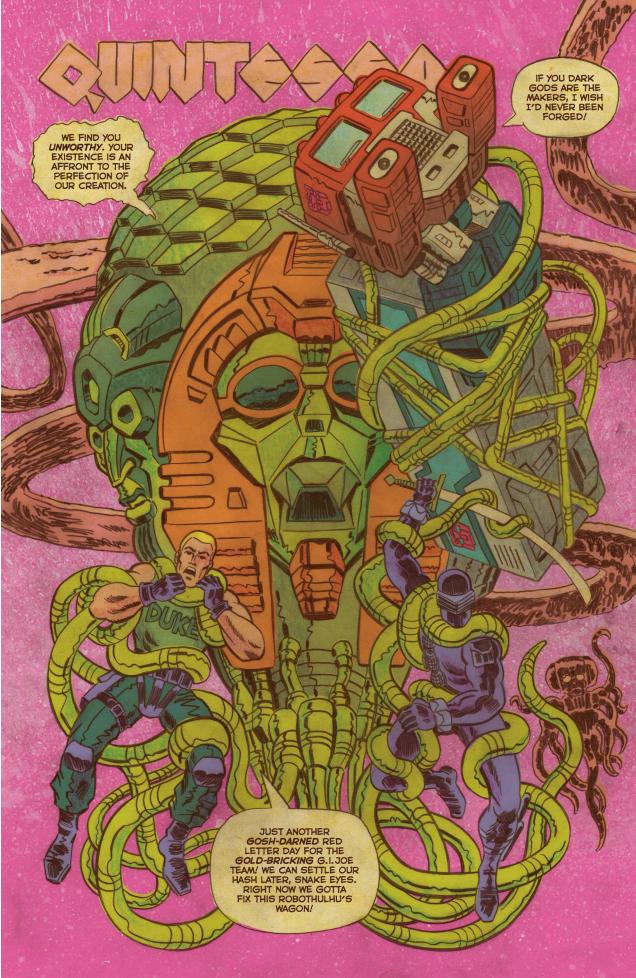

## **STORY SO FAR:**

THE ROGUE PLANET CYBERTRON APPROACHES AND G.I. JOE-EARTH'S PREMIER MILITARY HEROES-DEFENDS THE PLANET AGAINST THE GIANT METALLIC DECEPTICONS! A G.I. JOE STRIKE TEAM LED BY SCARLETT ASSAULTS THE ALIEN WORLD-AND MAKES UNEASY ALLIES WITH THE NATIVE AUTOBOT FREEDOM FIGHTERS. MEANWHILE-DUKE AND THE TRAITOROUS SNAKE EYES BATTLE THROUGH SPACE AND TIME, ENCOUNTERING... OPTIMUS PRIME!