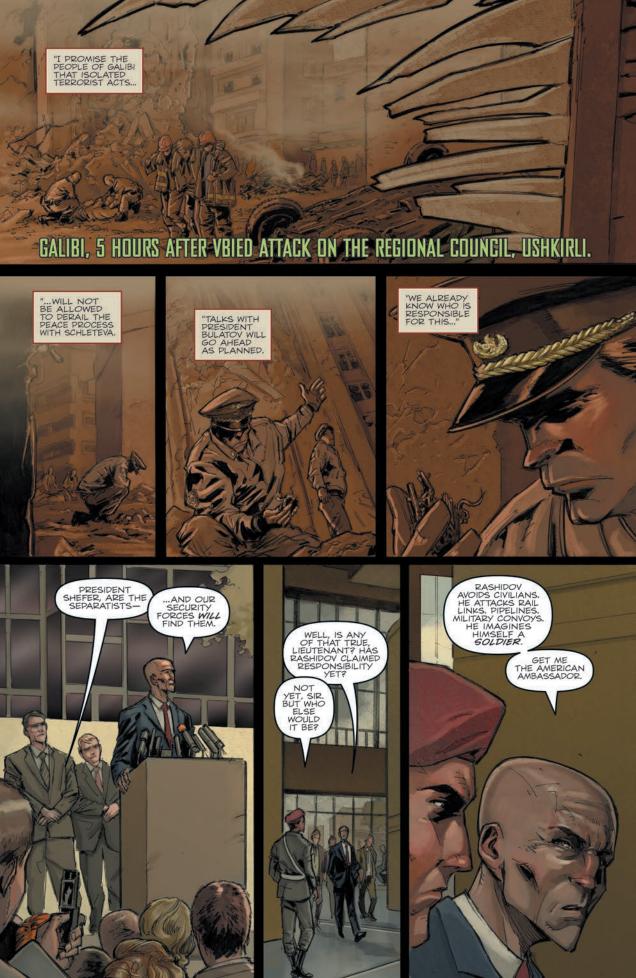

...DETONATING A TRUCK BOMB OUTSIDE THE SCHLETEVAN REGIONAL COUNCIL. ROLL CALL
G.I.Joe:

G.I.Joe: Command Team

Code Name: SCARLETT File Name: Shana O'Hara G.I. Joe Captain

Joe Colton G.I. Joe founder

Code Name: FLINT File Name: Dashiell R. Faireborn