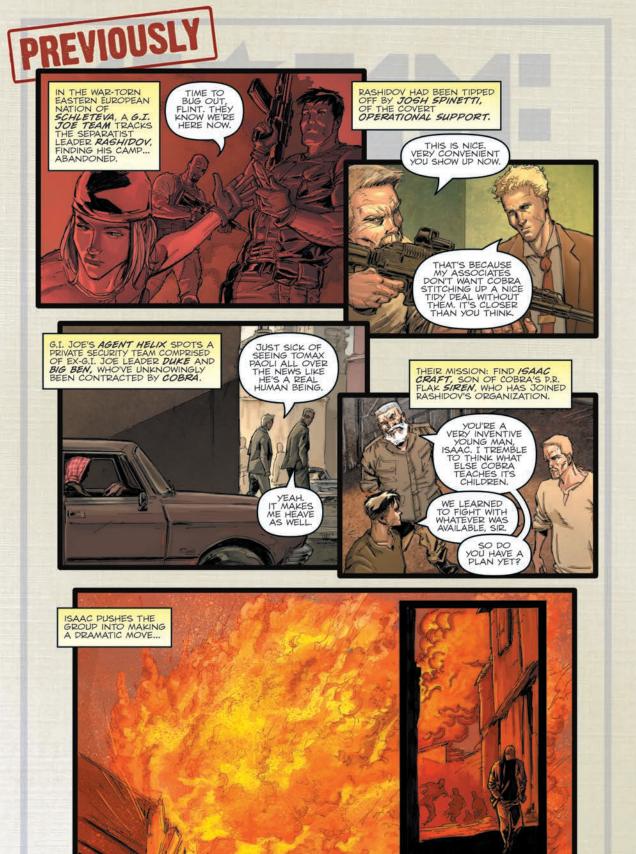

...DETONATING A TRUCK BOMB OUTSIDE THE SCHLETEVAN REGIONAL COUNCIL. ROLL CALL
G.I.Joe:

G.I.Joe: Command Team

Code Name: SCARLETT File Name: Shana O'Hara G.I. Joe Captain

Joe Colton G.I. Joe founder

Code Name: FLINT File Name: Dashiell R. Faireborn