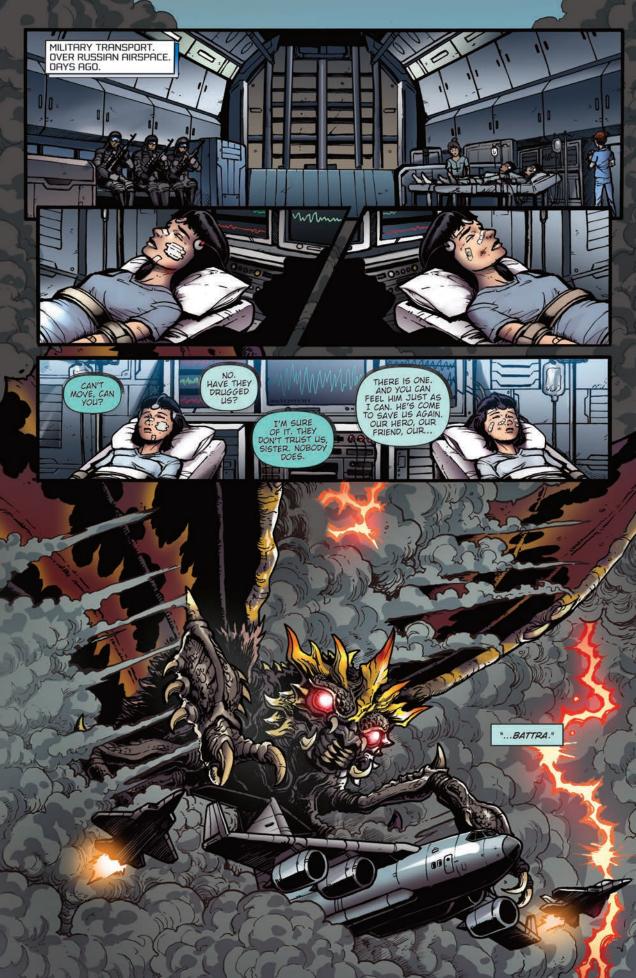

STORY SO FAR: As Ebirah retreats back to the ocean, Godzilla is dropped into a massive crater housing thousands of eggs belonging to Megaguirus. Meanwhile at the Monster Islands Research Facility, the Shobijin—twin fairy priestesses of Mothra—arrive looking weary. As Lucy, Kristina, and Jason have witnessed the return of ancient monsters in Brazil, the evil psychic twins Minette and Mallory last seen in Russia, seek to join forces with a monster from their own past...