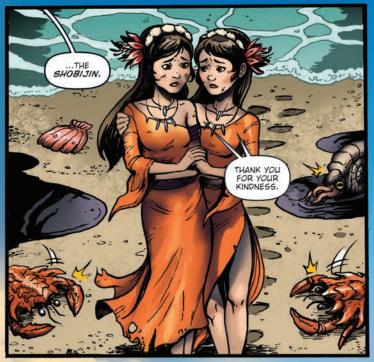

STORY SO FAR: As Ebirah retreats back to the ocean, Godzilla is dropped into a massive crater housing thousands of eggs belonging to Megaguirus. Meanwhile at the Monster Islands Research Facility, the Shobijin—twin fairy priestesses of Mothra—arrive looking weary. As Lucy, Kristina, and Jason have witnessed the return of ancient monsters in Brazil, the evil psychic twins Minette and Mallory last seen in Russia, seek to join forces with a monster from their own past...