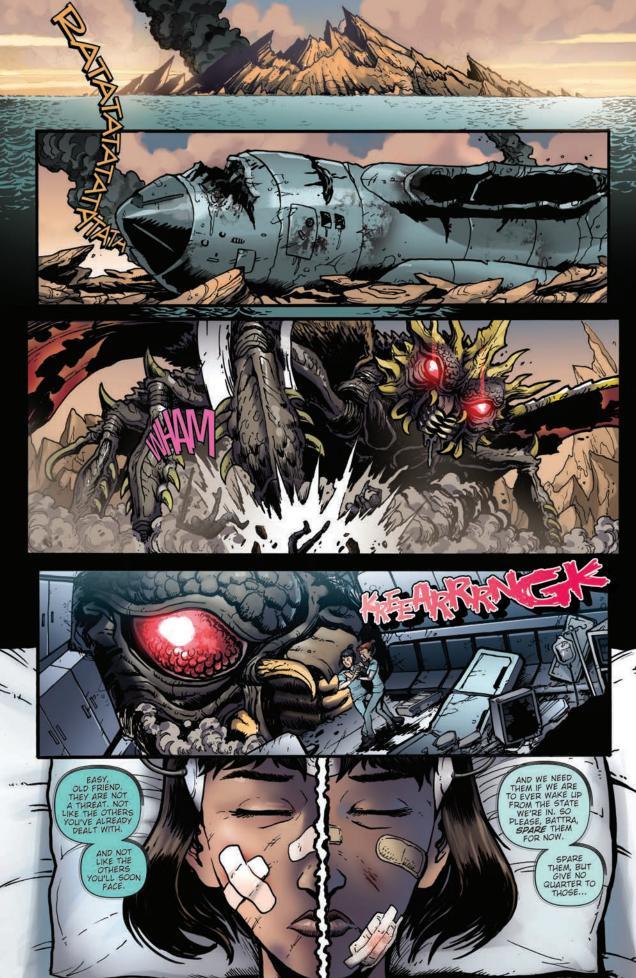

STORY SO FAR: As Ebirah retreats back to the ocean, Godzilla is dropped into a massive crater housing thousands of eggs belonging to Megaguirus. Meanwhile at the Monster Islands Research Facility, the Shobijin—twin fairy priestesses of Mothra—arrive looking weary. As Lucy, Kristina, and Jason have witnessed the return of ancient monsters in Brazil, the evil psychic twins Minette and Mallory last seen in Russia, seek to join forces with a monster from their own past...