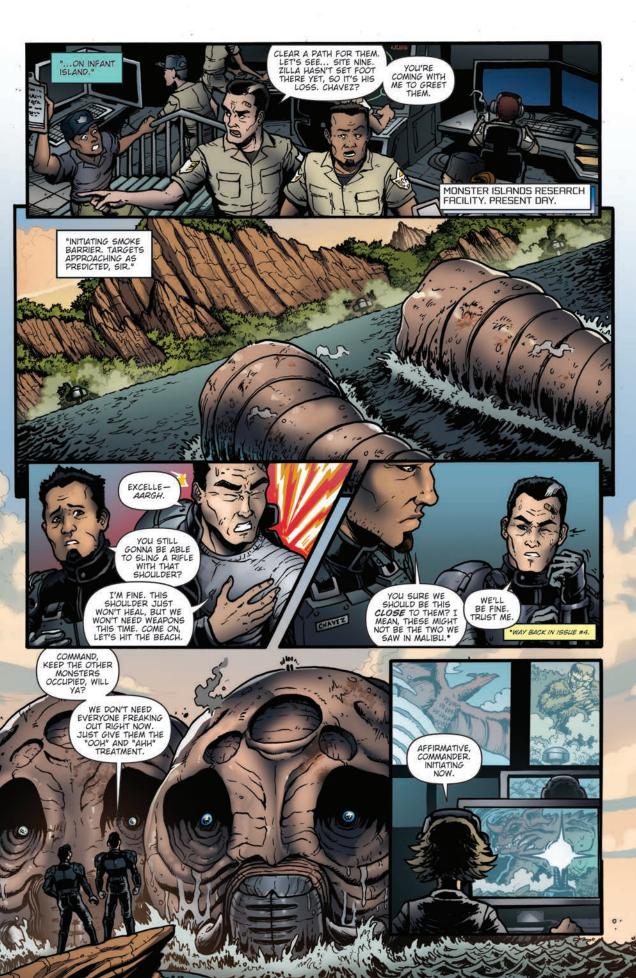

STORY SO FAR: As Ebirah retreats back to the ocean, Godzilla is dropped into a massive crater housing thousands of eggs belonging to Megaguirus. Meanwhile at the Monster Islands Research Facility, the Shobijin—twin fairy priestesses of Mothra—arrive looking weary. As Lucy, Kristina, and Jason have witnessed the return of ancient monsters in Brazil, the evil psychic twins Minette and Mallory last seen in Russia, seek to join forces with a monster from their own past...