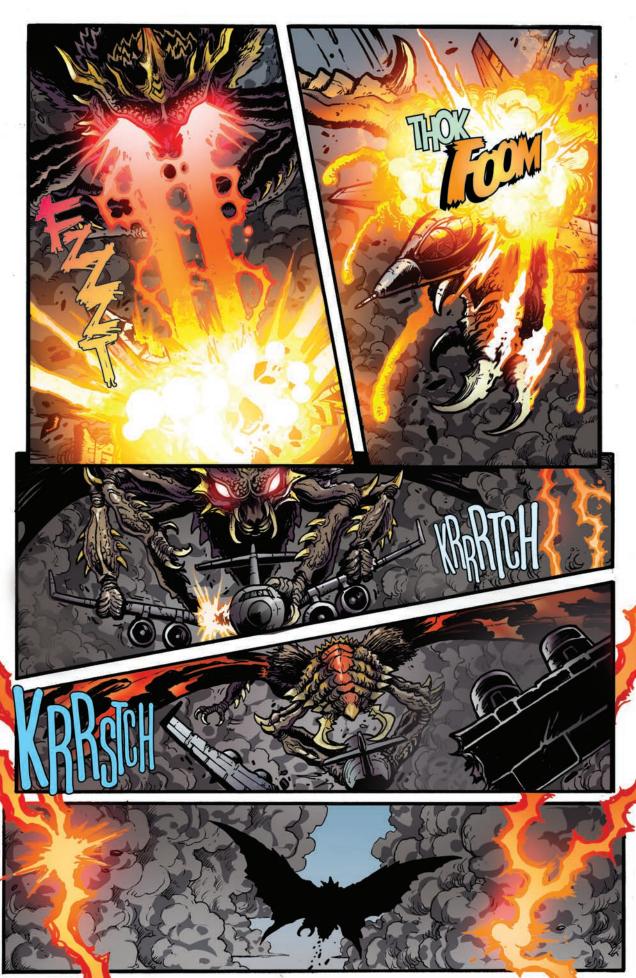

STORY SO FAR: As Ebirah retreats back to the ocean, Godzilla is dropped into a massive crater housing thousands of eggs belonging to Megaguirus. Meanwhile at the Monster Islands Research Facility, the Shobijin—twin fairy priestesses of Mothra—arrive looking weary. As Lucy, Kristina, and Jason have witnessed the return of ancient monsters in Brazil, the evil psychic twins Minette and Mallory last seen in Russia, seek to join forces with a monster from their own past...