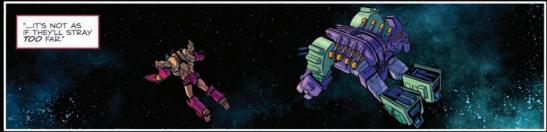

Unable to teleport back to their ship, the Scavengers are stranded... until a transmat portal appears in front of them and a familiar voice beckons them in. A nearby explosion sends Nickel headfirst through the portal seconds before it closes.