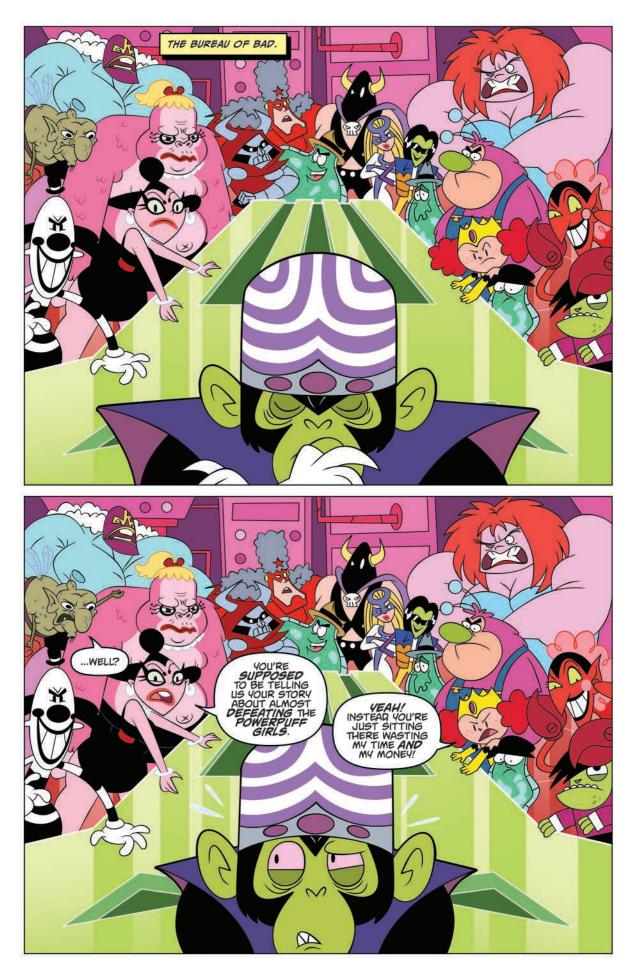

Welcome to the BUREAU OF BAD, where Townsville's most evil baddies converge to chat about their favorite subject...How to beat THE POWERPUFF GIRLS. Princess Morbucks and the Fashionistas claimed that they came close, but perhaps MOJO JOJO is the one with the best TAIL to tell!