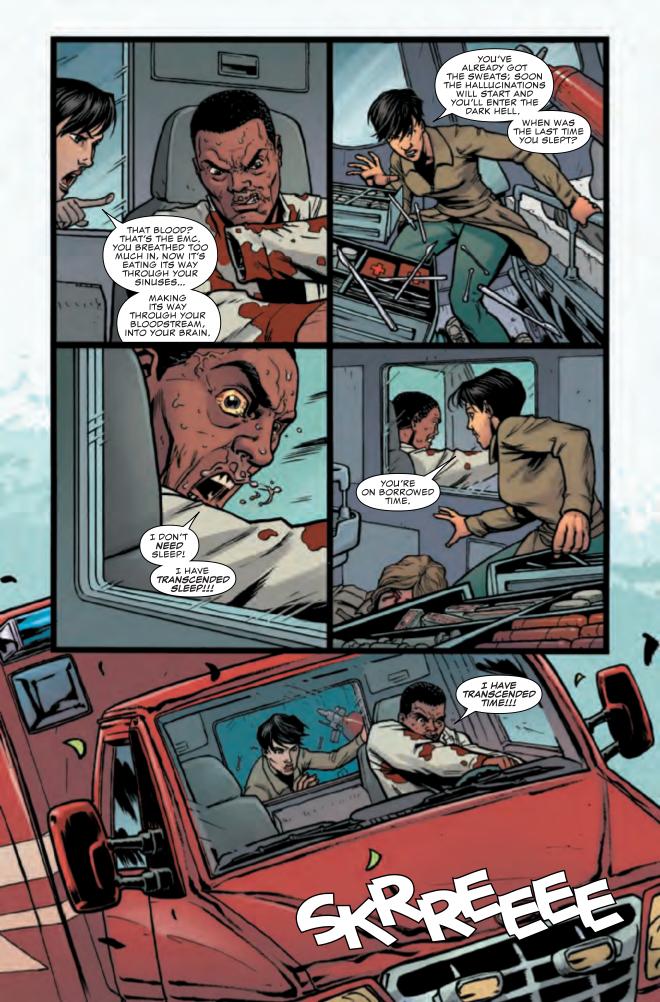

Meanwhile, D.E.A. Agent Ortiz has been pursuing Face, the Condor operative who killed her partner. That chase has led to Face overdosing on EMC and kidnapping Ortiz in the back of an ambulance.

WRITER BECKY CLOONAN