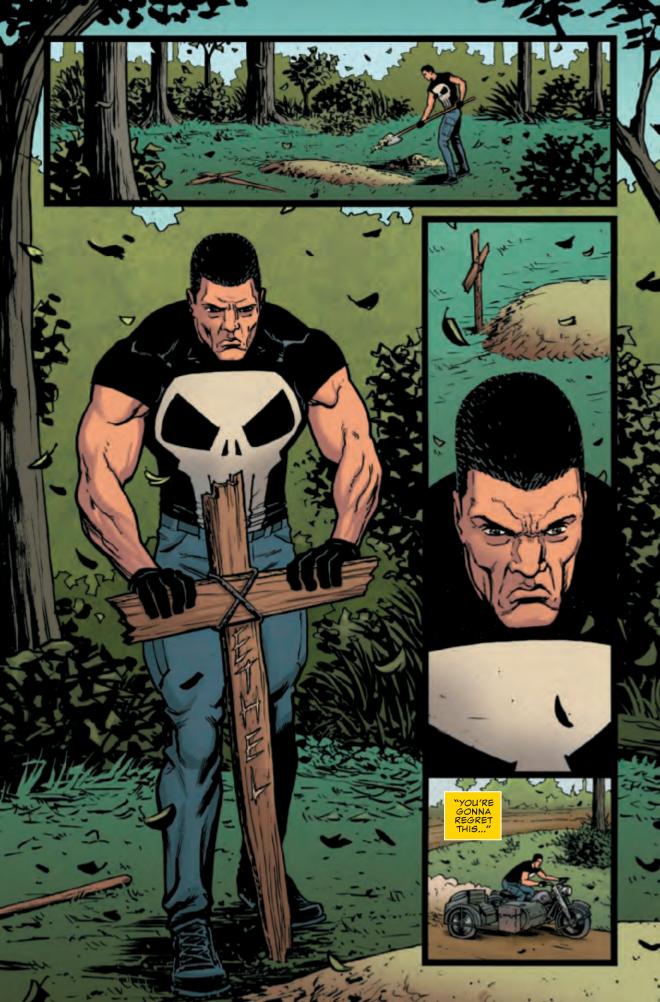

FRANK CASTLE was a decorated Marine, an upstanding citizen, and a family man. Then his family was taken from him when they were accidentally killed in a brutal mob hit. From that day, he became a force of cold, calculated retribution and vigilantism. Frank Castle died with his family. Now, there is only...

The Punisher has been on the trail of Condor, a former mercenary organization now pushing EMC, a drug that gives its users enhanced strength, but also dangerous mental instability. Frank's former commander in the Marines, Olaf, tipped off Frank on Condor's operations from the inside. However, Olaf then went after Frank with two mercs, causing the death of a kindly old lady who helped an injured Frank, so obviously he's not on the upand-up...