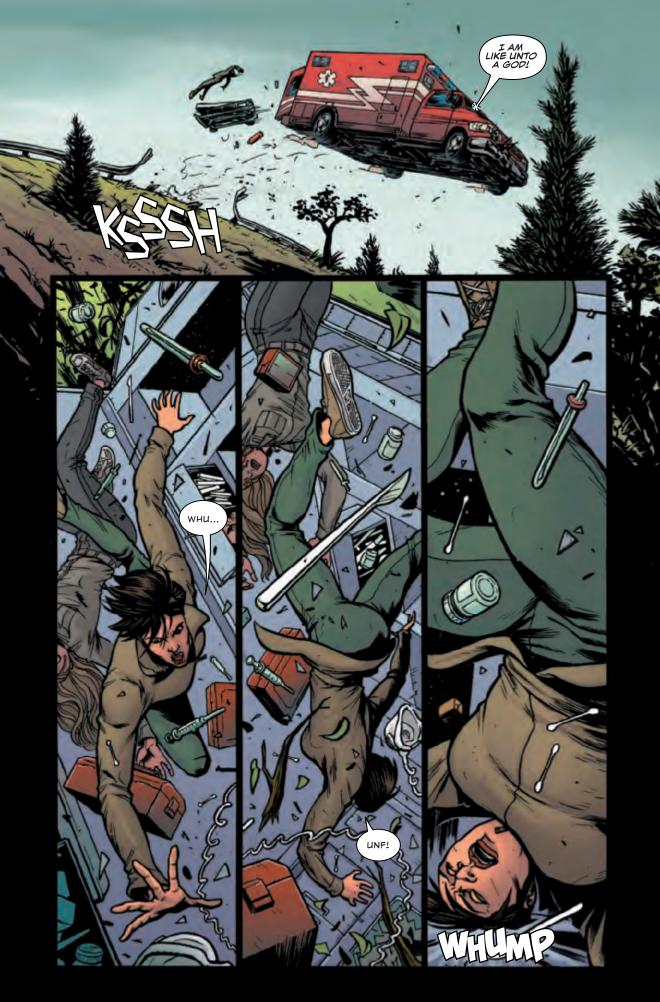

Meanwhile, D.E.A. Agent Ortiz has been pursuing Face, the Condor operative who killed her partner. That chase has led to Face overdosing on EMC and kidnapping Ortiz in the back of an ambulance.

WRITER BECKY CLOONAN