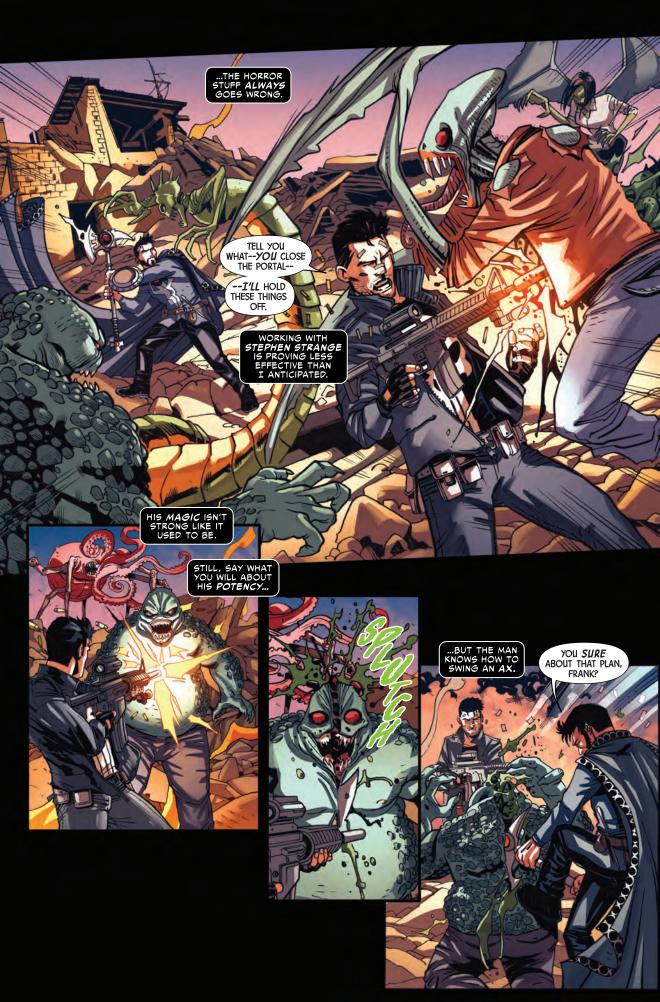

Returning to the restaurant with **Doctor Strange**, this unlikely team found that the Fusillis had turned into demons, opened a portal to Hell, and had begun to unleash a horde of monsters into the city...