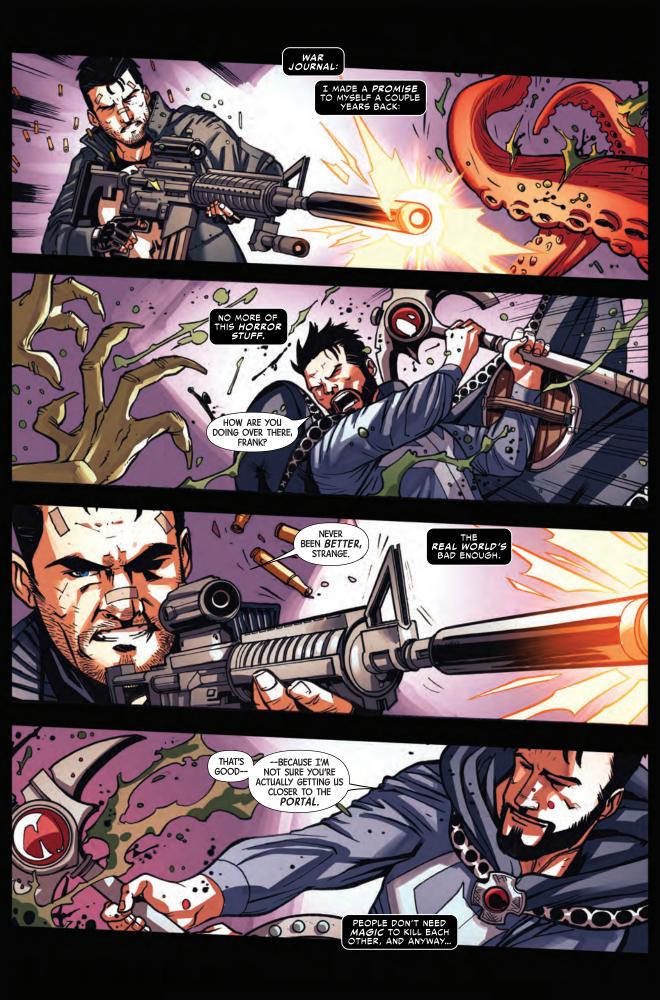

With magic on Earth heavily weakened by the EMPIRIKUL, **Doctor Strange** found himself hunting monsters in New York City with the help of magical items and very limited spells. Meanwhile, in an attempt to take a restaurant back from the Fusilli siblings (two emerging crime bosses), Frank Castle, **the Punisher**, stumbled upon an otherworldly portal in the back room.

Returning to the restaurant with **Doctor Strange**, this unlikely team found that the Fusillis had turned into demons, opened a portal to Hell, and had begun to unleash a horde of monsters into the city...