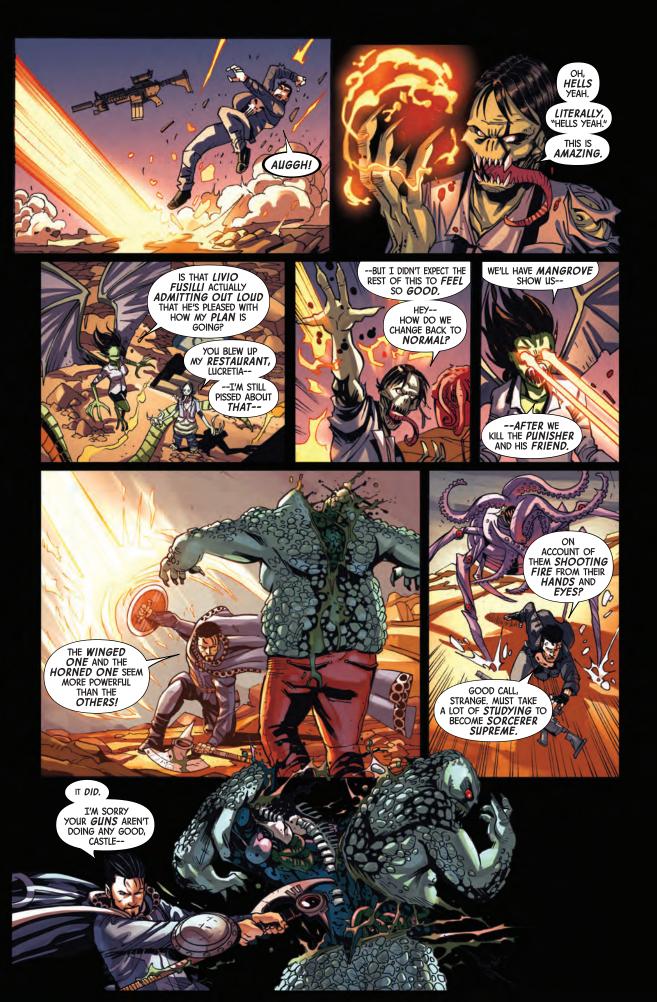

Returning to the restaurant with **Doctor Strange**, this unlikely team found that the Fusillis had turned into demons, opened a portal to Hell, and had begun to unleash a horde of monsters into the city...