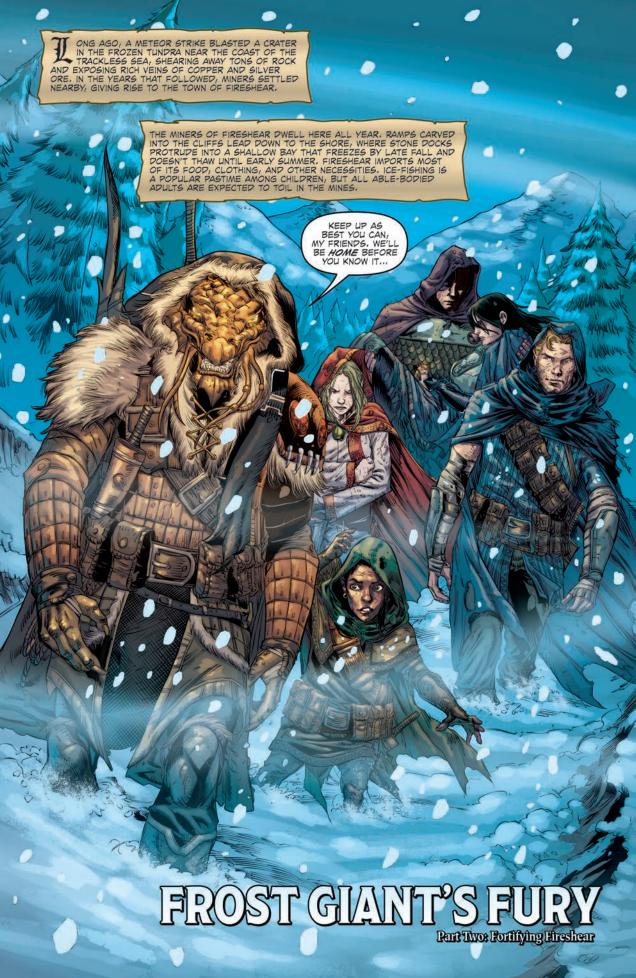

mblr.idwpublishing.com
Instagram: instagram.com/idwpublishing









DUNGEONS & DRAGONS: FROST GIANT'S FURY #2. JANUARY 2017. FIRST PRINTING. Dungeons & Dragons, Wizards of the Coast, their respective logos, Baldur's Gate, D&D, and Ravenloft are trademarks of Wizards of the Coast, LLC. in the U.S.A and other countries. © 2017 Wizards. All Rights Reserved. IDW Publishing, a division of Idea and Design Works, LLC. Editorial offices: 2765 Truxtum Road, San Diego, CA 92106. The IDW logo is registered in the U.S. Patent and Trademark Office. Any similarities to persons living or dead are purely coincidental. With the exception of artwork used for review purposes, none of the contents of this publication may be reprinted without the permission of Idea and Design Works, LLC. Printed in Korea.













THURST BELLINE



FIVE TIMES AS MUCH?
IS THAT AN EXACT
FIGURE?