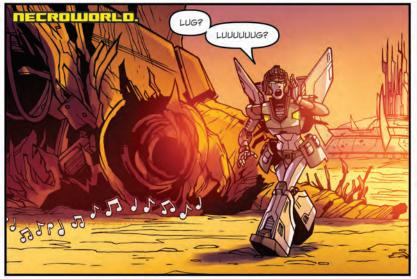

## TRANSFORMERS

Stuck on Necroworld after Getaway stole the Lost Light, Rodimus and Co. have Brainstorm devise a way to teleport them back to Cybertron. And it looks like they do indeed land on Cybertron... just not the Cybetron we know and love. More like a Cybertron that's a bizarre utopia run by the Functionist council. Exactly that, actually.