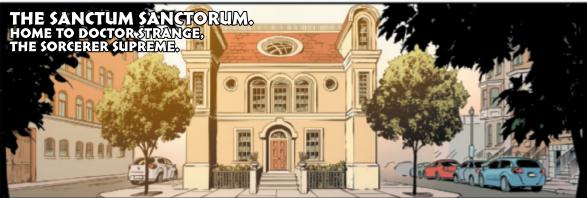

After narrowly surviving an attack by Alchemax's security force and the mercenary Taskmaster, the clones tell Laura that they are dying.

With Alchemax possibly watching their every move, Wolverine takes the sisters to the securest place she knows: the Sanctum Sanctorum, home of Doctor Strange!