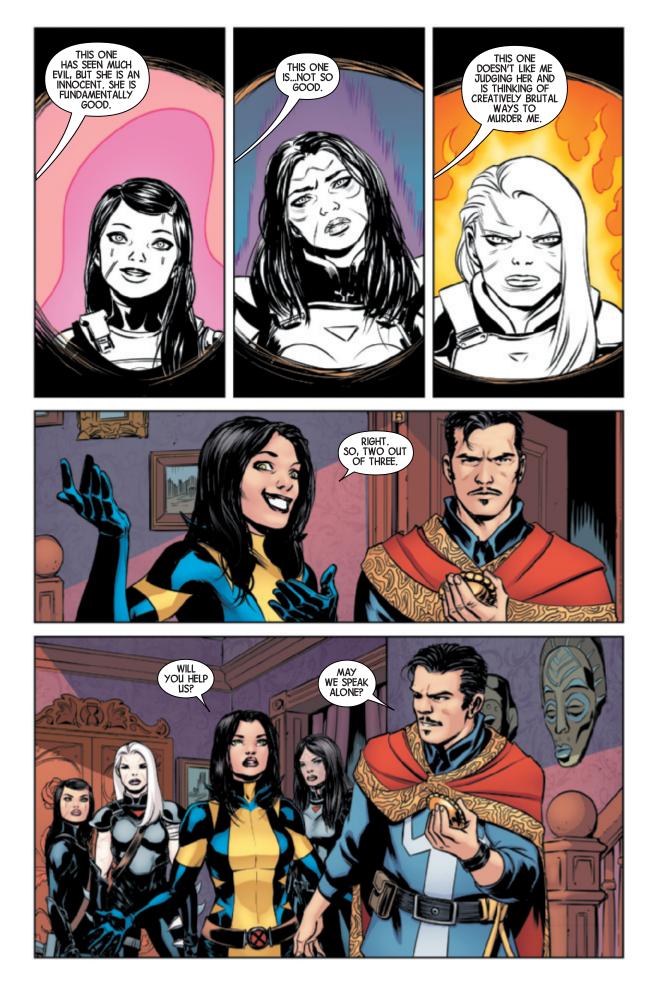

After narrowly surviving an attack by Alchemax's security force and the mercenary Taskmaster, the clones tell Laura that they are dying.

With Alchemax possibly watching their every move, Wolverine takes the sisters to the securest place she knows: the Sanctum Sanctorum, home of Doctor Strange!

I HAVE SEEN INSIDE THESE WOMEN. THEY HAVE BEEN TORTURED AND USED, YES. BUT THEY HAVE DONE THINGS...