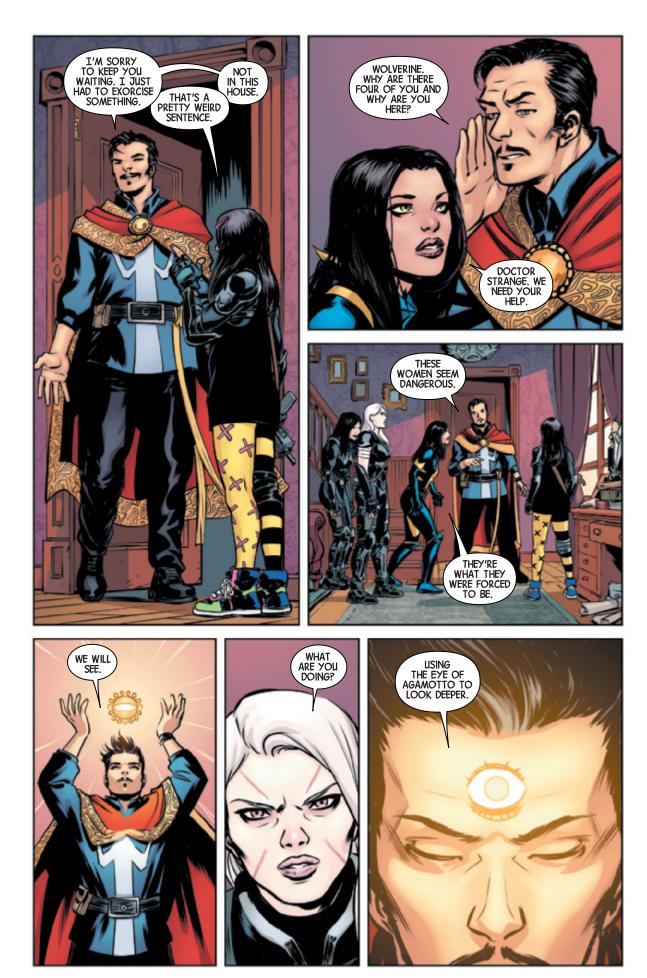

## She is THE ALL-NEW WOLVERINE.

Previously...

ALAN FINE

red between 12/11/2015 and 12/27/2015 by R.R. DONNELLEY. INC., GLASGOW.

Wolverine has discovered three of her clones--called Gabby, Zelda, and Bellona-are being hunted by the lab that created them, Alchemax Genetics.

After narrowly surviving an attack by Alchemax's security force and the mercenary Taskmaster, the clones tell Laura that they are dying.

With Alchemax possibly watching their every move, Wolverine takes the sisters to the securest place she knows: the Sanctum Sanctorum, home of Doctor Strange!