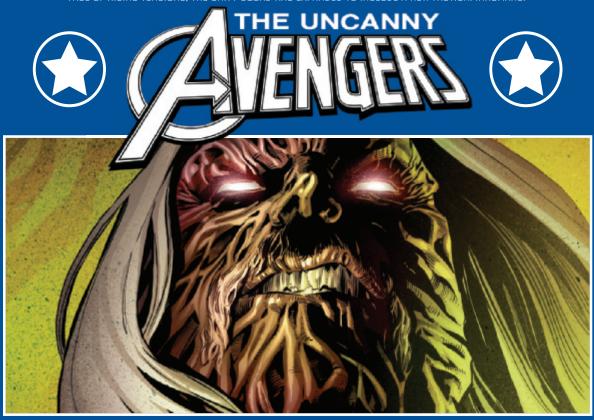

THE UNITY SQUAD IS PULLING OUT ALL STOPS TO PREVENT THE NIGHTMARE FUTURE THAT CABLE RETURNED FROM: A FUTURE WHERE THE SHREDDED MAN--AN INHUMAN WHO COVERED BOSTON IN PLANT CREATURES--CREATED A DEADLY PATHOGEN THAT WIPED OUT EVERYONE ON EARTH EXCEPT FOR A FEW INHUMANS. BUT THERE'S ONE PROBLEM THEY DIDN'T FORESEE: THE SHREDDED MAN IS SYNAPSE'S GRANDFATHER.