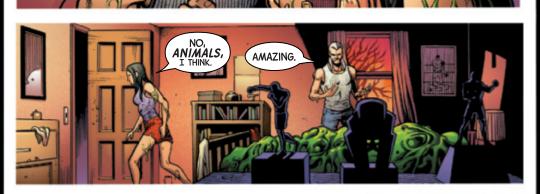

THE UNITY SQUAD IS PULLING OUT ALL STOPS TO PREVENT THE NIGHTMARE FUTURE THAT CABLE RETURNED FROM: A FUTURE WHERE THE SHREDDED MAN--AN INHUMAN WHO COVERED BOSTON IN PLANT CREATURES--CREATED A DEADLY PATHOGEN THAT WIPED OUT EVERYONE ON EARTH EXCEPT FOR A FEW INHUMANS. BUT THERE'S ONE PROBLEM THEY DIDN'T FORESEE: THE SHREDDED MAN IS SYNAPSE'S GRANDFATHER.