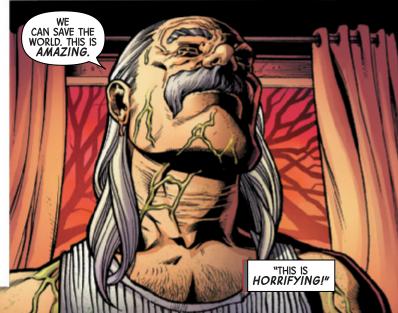

THE UNITY SQUAD IS PULLING OUT ALL STOPS TO PREVENT THE NIGHTMARE FUTURE THAT CABLE RETURNED FROM: A FUTURE WHERE THE SHREDDED MAN--AN INHUMAN WHO COVERED BOSTON IN PLANT CREATURES--CREATED A DEADLY PATHOGEN THAT WIPED OUT EVERYONE ON EARTH EXCEPT FOR A FEW INHUMANS. BUT THERE'S ONE PROBLEM THEY DIDN'T FORESEE: THE SHREDDED MAN IS SYNAPSE'S GRANDFATHER.