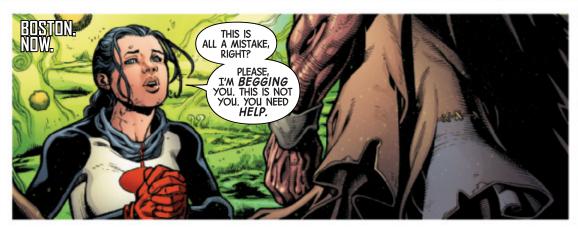

THE UNITY SQUAD IS PULLING OUT ALL STOPS TO PREVENT THE NIGHTMARE FUTURE THAT CABLE RETURNED FROM: A FUTURE WHERE THE SHREDDED MAN--AN INHUMAN WHO COVERED BOSTON IN PLANT CREATURES--CREATED A DEADLY PATHOGEN THAT WIPED OUT EVERYONE ON EARTH EXCEPT FOR A FEW INHUMANS. BUT THERE'S ONE PROBLEM THEY DIDN'T FORESEE: THE SHREDDED MAN IS SYNAPSE'S GRANDFATHER.