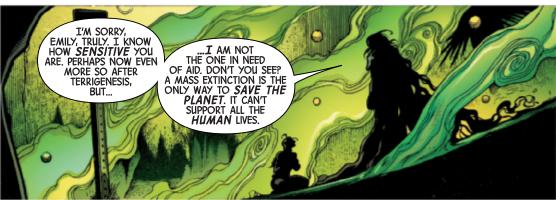

THE UNITY SQUAD IS PULLING OUT ALL STOPS TO PREVENT THE NIGHTMARE FUTURE THAT CABLE RETURNED FROM: A FUTURE WHERE THE SHREDDED MAN--AN INHUMAN WHO COVERED BOSTON IN PLANT CREATURES--CREATED A DEADLY PATHOGEN THAT WIPED OUT EVERYONE ON EARTH EXCEPT FOR A FEW INHUMANS. BUT THERE'S ONE PROBLEM THEY DIDN'T FORESEE: THE SHREDDED MAN IS SYNAPSE'S GRANDFATHER.