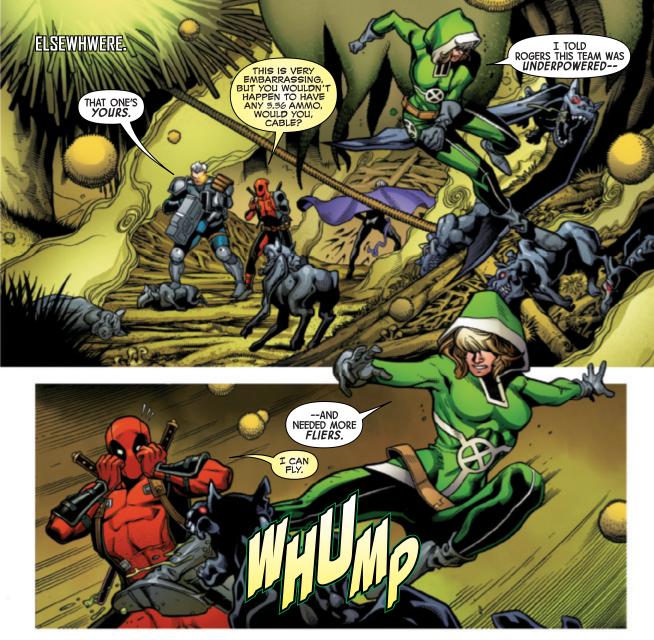

UT ALL STOPS TO PREVENT THE NIGHTMARE FUTURE THAT CABLE RETURNED FROM: A FUTURE WHERE THE SHREDDED MAN--AN INHUMAN WHO COVERED BOSTON IN PLANT CREATURES--CREATED A DEADLY PATHOGEN THAT WIPED OUT EVERYONE ON EARTH EXCEPT FOR A FEW INHUMANS. BUT THERE'S ONE PROBLEM THEY DIDN'T FORESEE: THE SHREDDED MAN IS SYNAPSE'S GRANDFATHER.

## ALWAYS SHOOT A SWORDSMAN

**GERRY** RYAN WRITER

**ARTIST** 

RICHARD COLOR ARTIST

LETTERER & PRODUCTION

VC's CLAYTON

RYAN STEGMAN

JOHN TYLER

**COVER ARTISTS** 

VARIANT COVER ARTIST

**ALAN FINE** ALANNA SMITH TOM BREVOORT with DANIEL KETCHUM AXEL ALONSO JOE QUESADA DAN BUCKLEY EDITOR IN CHIEF CHIEF CREATIVE OFFICER PUBLISHER ASST. EDITOR **FDITORS** 

**AVENGERS** CREATED BY **STAN LEE** AND **JACK KIRBY** 













THE HUMAN TORCH