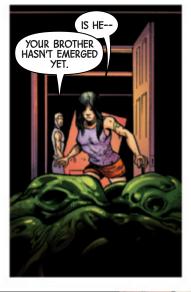

THE UNITY SQUAD IS PULLING OUT ALL STOPS TO PREVENT THE NIGHTMARE FUTURE THAT CABLE RETURNED FROM: A FUTURE WHERE THE SHREDDED MAN--AN INHUMAN WHO COVERED BOSTON IN PLANT CREATURES--CREATED A DEADLY PATHOGEN THAT WIPED OUT EVERYONE ON EARTH EXCEPT FOR A FEW INHUMANS. BUT THERE'S ONE PROBLEM THEY DIDN'T FORESEE: THE SHREDDED MAN IS SYNAPSE'S GRANDFATHER.