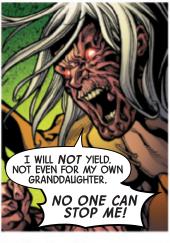

THE UNITY SQUAD IS PULLING OUT ALL STOPS TO PREVENT THE NIGHTMARE FUTURE THAT CABLE RETURNED FROM: A FUTURE WHERE THE SHREDDED MAN--AN INHUMAN WHO COVERED BOSTON IN PLANT CREATURES--CREATED A DEADLY PATHOGEN THAT WIPED OUT EVERYONE ON EARTH EXCEPT FOR A FEW INHUMANS. BUT THERE'S ONE PROBLEM THEY DIDN'T FORESEE: THE SHREDDED MAN IS SYNAPSE'S GRANDFATHER.