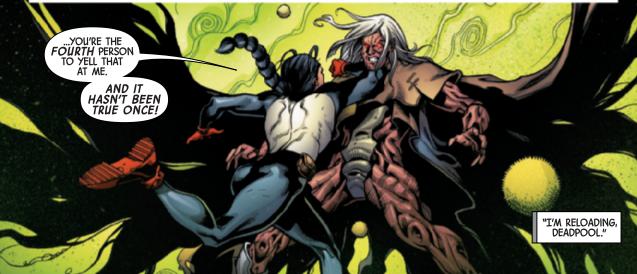

THE UNITY SQUAD IS PULLING OUT ALL STOPS TO PREVENT THE NIGHTMARE FUTURE THAT CABLE RETURNED FROM: A FUTURE WHERE THE SHREDDED MAN--AN INHUMAN WHO COVERED BOSTON IN PLANT CREATURES--CREATED A DEADLY PATHOGEN THAT WIPED OUT EVERYONE ON EARTH EXCEPT FOR A FEW INHUMANS. BUT THERE'S ONE PROBLEM THEY DIDN'T FORESEE: THE SHREDDED MAN IS SYNAPSE'S GRANDFATHER.