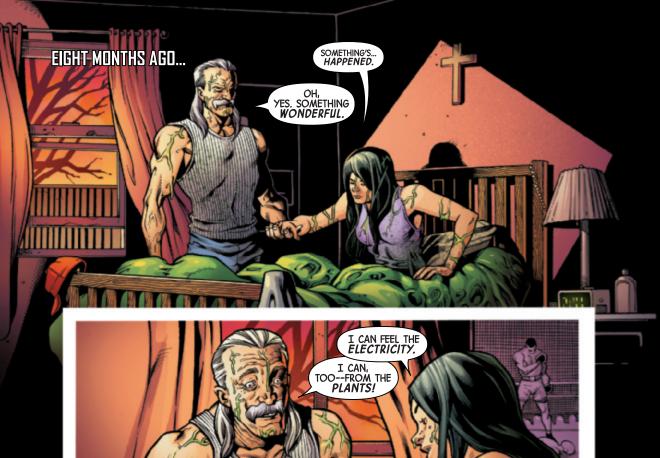

THE UNITY SQUAD IS PULLING OUT ALL STOPS TO PREVENT THE NIGHTMARE FUTURE THAT CABLE RETURNED FROM: A FUTURE WHERE THE SHREDDED MAN--AN INHUMAN WHO COVERED BOSTON IN PLANT CREATURES--CREATED A DEADLY PATHOGEN THAT WIPED OUT EVERYONE ON EARTH EXCEPT FOR A FEW INHUMANS. BUT THERE'S ONE PROBLEM THEY DIDN'T FORESEE: THE SHREDDED MAN IS SYNAPSE'S GRANDFATHER.