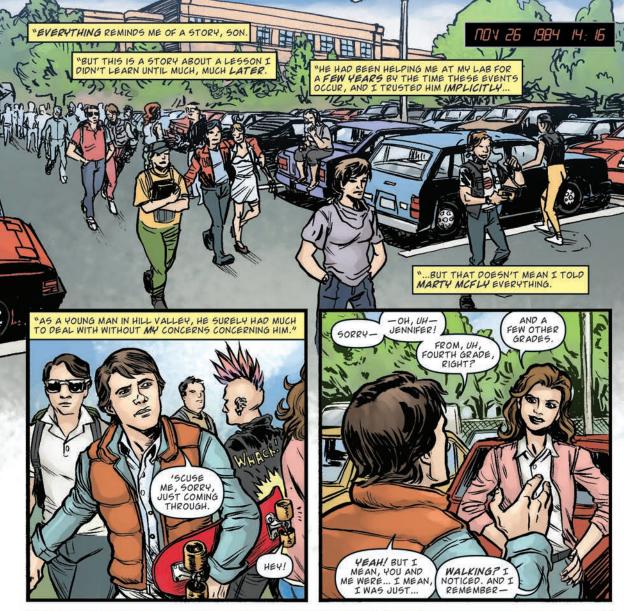

## "PEER PRESSURE" Story by John Barber & Bob Gale • Script by John Barber

Art by Ryan Browne • Colors by Jay Fotos