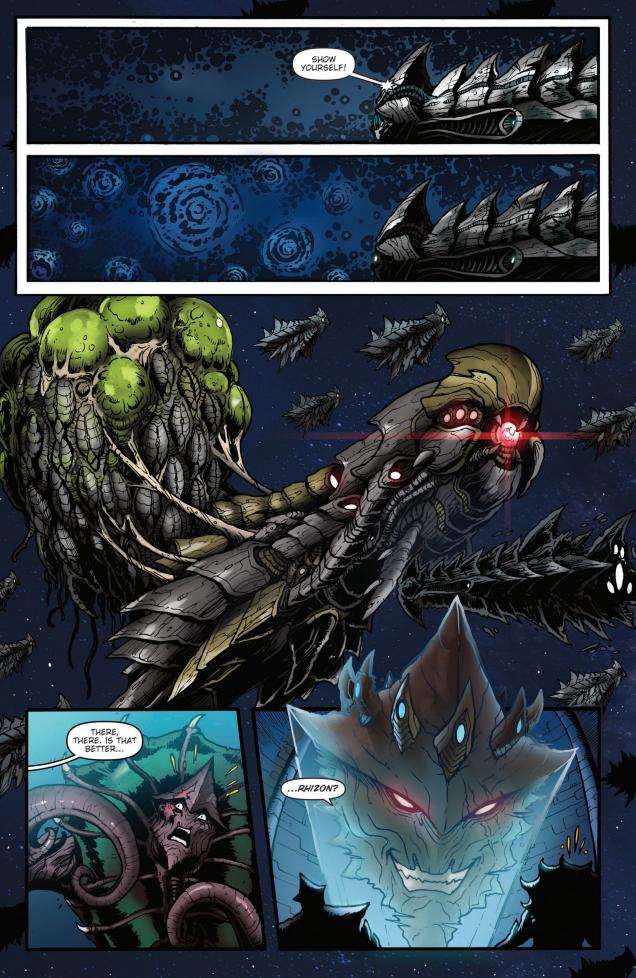

STORY SO FAR: After Infant Island is destroyed by the vengeful Battra, the surviving larvae of Mothra and the twin priestesses, the Shobijin, arrive at the Monster Islands Research Facility seeking refuge. Meanwhile in Peru, a fight between Godzilla and Megaguirus is interrupted by a strange shuttle landing from space. It's cargo: a group of alien monsters with powers and abilities that could spell doom for our planet. The dawn of the Trilopods is here!