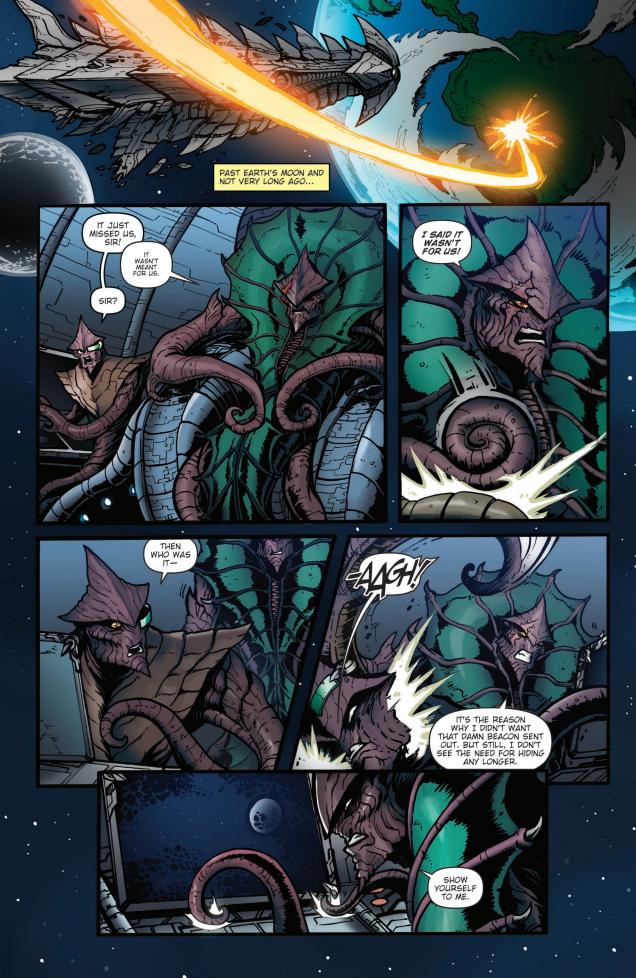

STORY SO FAR: After Infant Island is destroyed by the vengeful Battra, the surviving larvae of Mothra and the twin priestesses, the Shobijin, arrive at the Monster Islands Research Facility seeking refuge. Meanwhile in Peru, a fight between Godzilla and Megaguirus is interrupted by a strange shuttle landing from space. It's cargo: a group of alien monsters with powers and abilities that could spell doom for our planet. The dawn of the Trilopods is here!