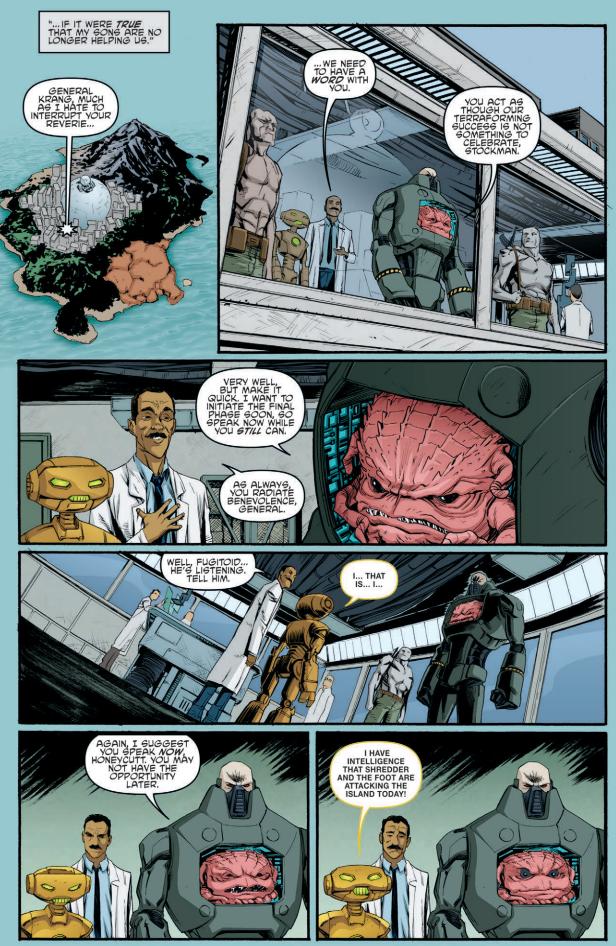

STORY: KEVIN EASTMAN, BOBBY CURNOW, & TOM WALTZ SCRIPTE TOM WALTZ · ARTE CORY SMITH · COLORSE RONDA PATTISON LETTERS: SHAWN LEE . EDITOR: BOBBY CURNOW

NAGE MUTANT N

PILIN

THE STORY SO FAR ....

The Technodrome's terraforming capabilities are operational and Krang has decided to activate it in 24 hours. Meanwhile, Donatello has secretly brokered an agreement with Shredder to invade the island via his teleporter.