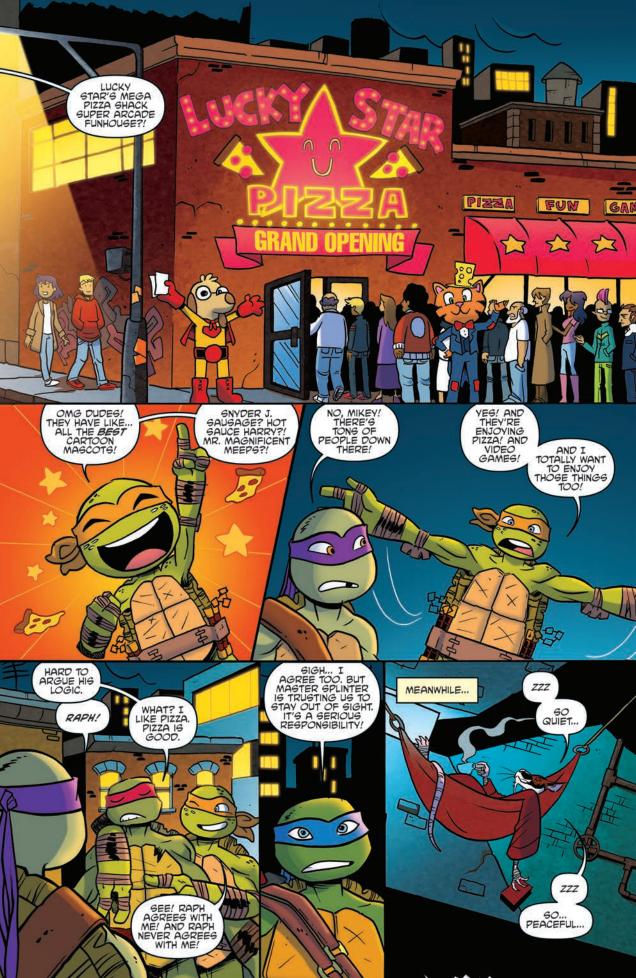

rved. Nickelodeon, TEENAGE MUTANT NINJA TURTLES, and all related titles, logos and characters are trademarks of Viacom Overseas Holdings C.V. Based on characters created by Peter Laird and Kevin Eastman. © 2015 lidea and Design Works, LLC. All Rights Reserved. IDW Publishing, a division of Idea and Design Works, LLC. Editorial offices: 5080 Santa Fe Street, San Diego, CA 92109. The IDW logo is registered in the U.S. Patent and Trademark Office. Any similarities to persons living or dead are purely coincidental. With the exception of artwork used for review purposes, none of the contents of this publication may be reprinted without the permission of Idea and Design Works, LLC. Printed in Korea. IDW Publishing does not read or accept unsolicited submissions of ideas, stories, or artwork.