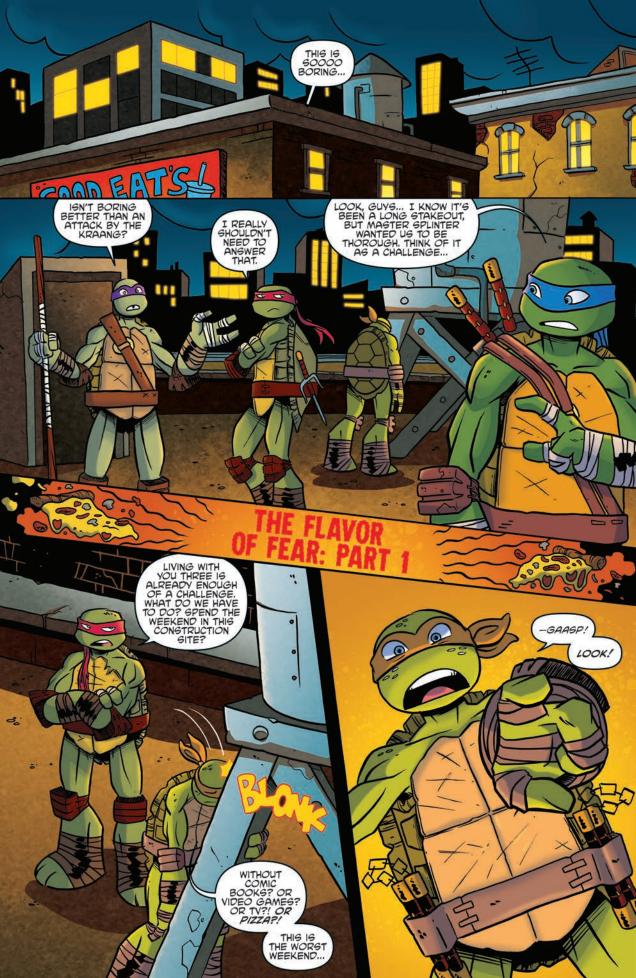

served. Nickelodeon, TEENAGE MUTANT NINJA TURTLES, and all related titles, logos and characters are trademarks of Viacom Overseas Holdings C.V. Based on characters created by Peter Laird and Kevin Eastman. © 2015 lidea and Design Works, LLC. All Rights Reserved. IDW Publishing, a division of Idea and Design Works, LLC. Editorial offices: 5080 Santa Fe Street, San Diego, CA 92109. The IDW logo is registered in the U.S. Patent and Trademark Office. Any similarities to persons living or dead are purely coincidental. With the exception of artwork used for review purposes, none of the contents of this publication may be reprinted without the permission of Idea and Design Works, LLC. Printed in Korea. IDW Publishing does not read or accept unsolicited submissions of ideas, stories, or artwork.