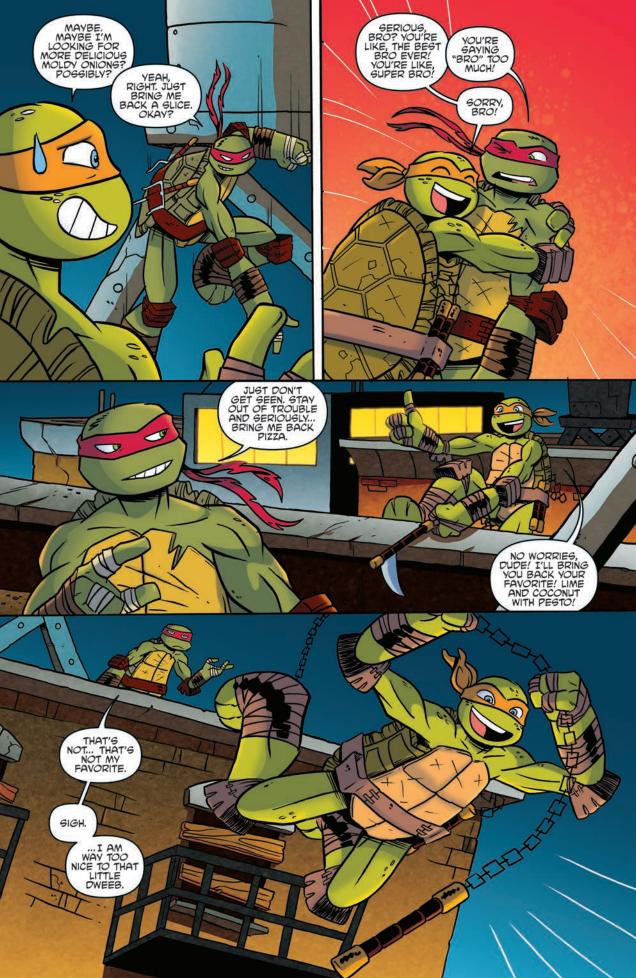

. Nickelodeon, TEENAGE MUTANT NINJA TURTLES, and all related titles, logos and characters are trademarks of Viacom Overseas Holdings C.V. Based on characters created by Peter Laird and Kevin Eastman. © 2015 lidea and Design Works, LLC. All Rights Reserved. IDW Publishing, a division of Idea and Design Works, LLC. Editorial offices: 5080 Santa Fe Street, San Diego, CA 92109. The IDW logo is registered in the U.S. Patent and Trademark Office. Any similarities to persons living or dead are purely coincidental. With the exception of artwork used for review purposes, none of the contents of this publication may be reprinted without the permission of Idea and Design Works, LLC. Printed in Korea. IDW Publishing does not read or accept unsolicited submissions of ideas, stories, or artwork.