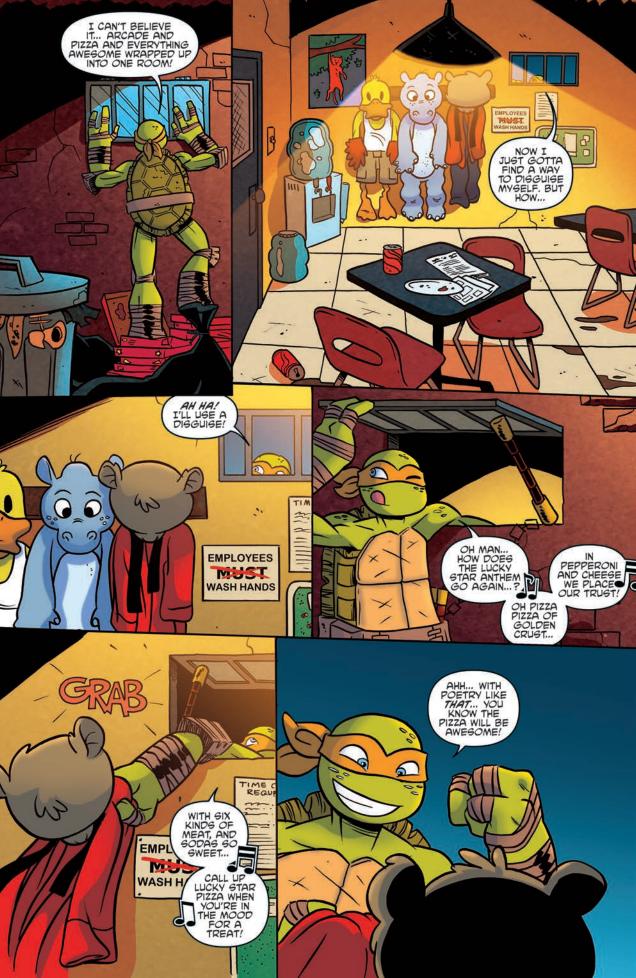

Nickelodeon, TEENAGE MUTANT NINJA TURTLES, and all related titles, logos and characters are trademarks of Viacom Overseas Holdings C.V. Based on characters created by Peter Laird and Kevin Eastman. © 2015 lidea and Design Works, LLC. All Rights Reserved. IDW Publishing, a division of Idea and Design Works, LLC. Editorial offices: 5080 Santa Fe Street, San Diego, CA 92109. The IDW logo is registered in the U.S. Patent and Trademark Office. Any similarities to persons living or dead are purely coincidental. With the exception of artwork used for review purposes, none of the contents of this publication may be reprinted without the permission of Idea and Design Works, LLC. Printed in Korea. IDW Publishing does not read or accept unsolicited submissions of ideas, stories, or artwork.