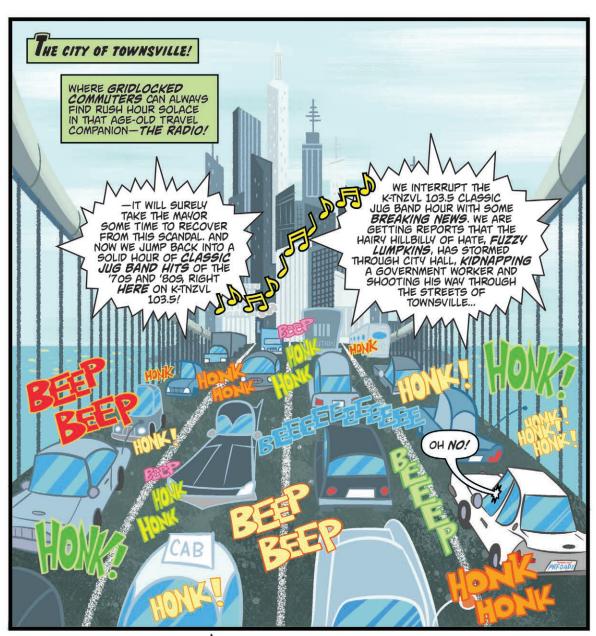

lettering by Neil Uyetake

edits by Sarah Gaydos

After the events of IDW's SUPER SECRET CRISIS WAR series. where villains were vanquished and heroes were, well, heroic, the Powerpuff Girls have returned to their dear CITY OF TOWNSVILLE...