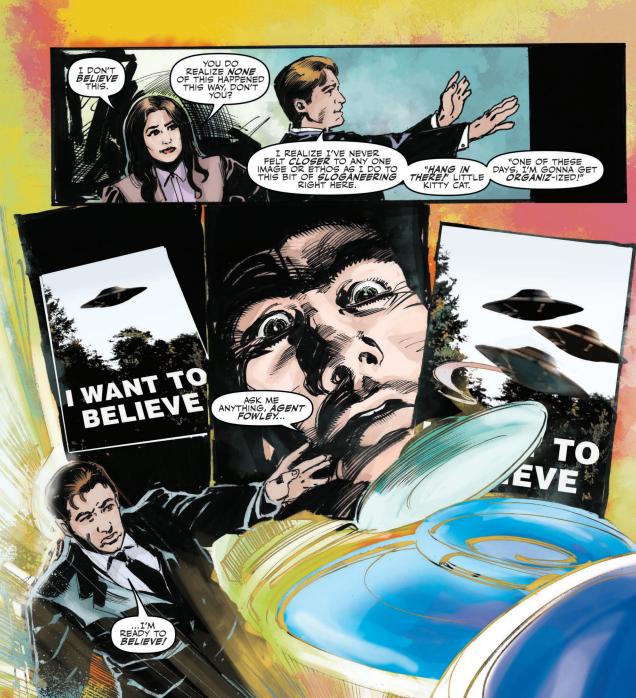

The Cigarette Smoking Man has put Mulder on the trail of a conspiracy involving governmentmanufactured marijuana, leading the agent to take a "trip" down memory lane ...

Written by: Joe Harris Art by: Tom Mandrake Colors by: Sian Mandrake