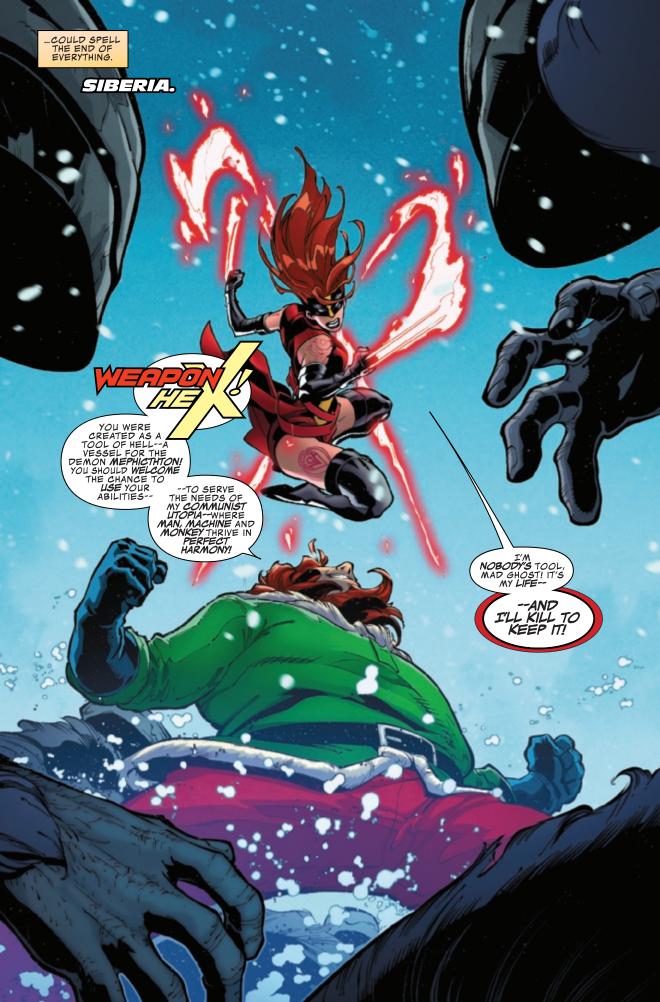

preserved within the Soul Stone, but its greatest figures learned the truth of their existence-and what they will do with that knowledge will become their next great adventure!

Madame Hel ambushed Soldier Supreme, claiming to be conspiring with his teammate Iron Hammer! Working to uncover what weirdness is afoot, Stephen Rogers came across his morally dubious counterpart, U.S.Archmage, but their attempt to reconcile with Iron Hammer went awry. And no wonder, considering the 'Madame Hel' who attacked was actually the shape-shifting Deathstrique, working to invade Earth with Dormammu Red...and all the forces of Hell!