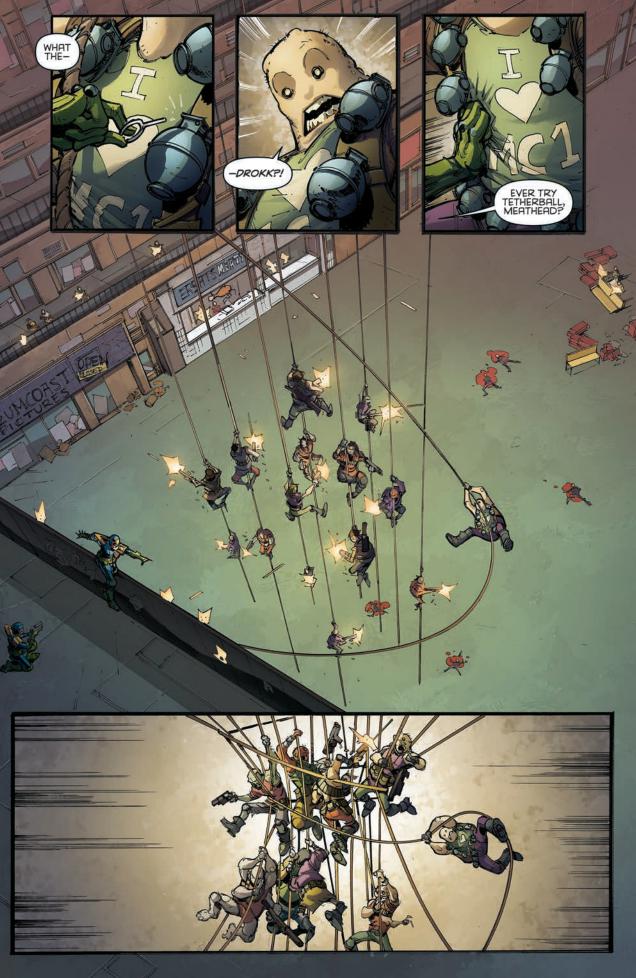

## **STORY SO FAR:**

The control room for Patrick Swayze Block is held by Tallyrand, the leader of a band of mutants determined to invade the city; now they control the lights and power in the whole block. Judge Dredd and his comrades have retreated to a deserted mall, where there's a backup generator and a chance at defense. But the mall brings back memories of worse times for Tiger—and reminds her why she will follow the Mayor to the end...