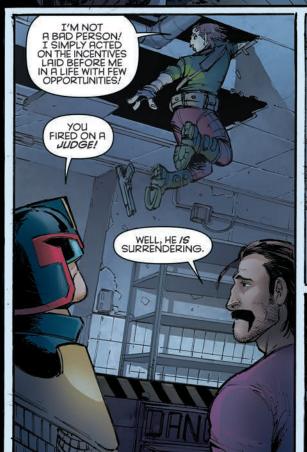

## **STORY SO FAR:**

The control room for Patrick Swayze Block is held by Tallyrand, the leader of a band of mutants determined to invade the city; now they control the lights and power in the whole block. Judge Dredd and his comrades have retreated to a deserted mall, where there's a backup generator and a chance at defense. But the mall brings back memories of worse times for Tiger—and reminds her why she will follow the Mayor to the end...