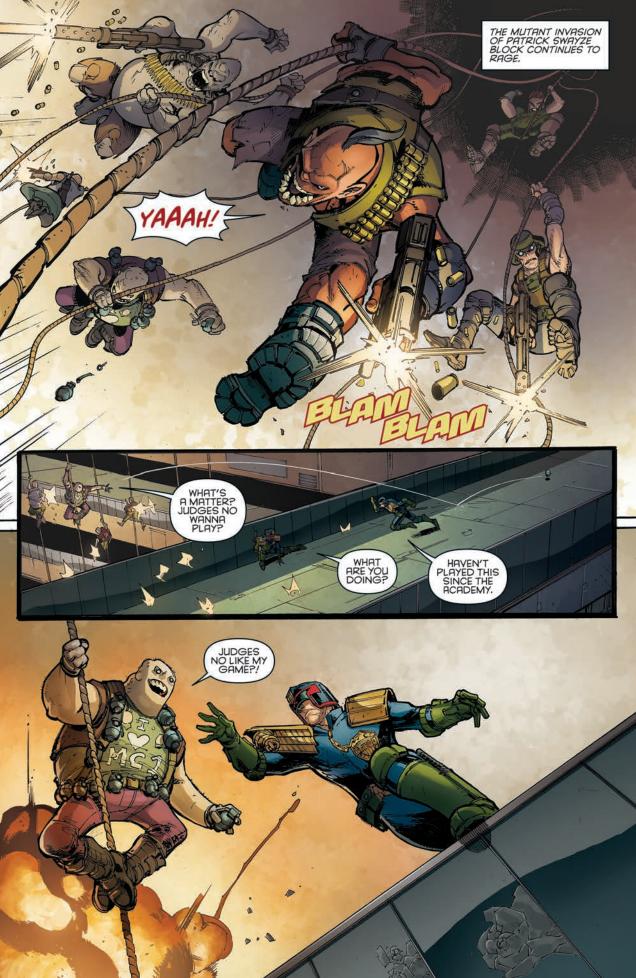

## **STORY SO FAR:**

The control room for Patrick Swayze Block is held by Tallyrand, the leader of a band of mutants determined to invade the city; now they control the lights and power in the whole block. Judge Dredd and his comrades have retreated to a deserted mall, where there's a backup generator and a chance at defense. But the mall brings back memories of worse times for Tiger—and reminds her why she will follow the Mayor to the end...