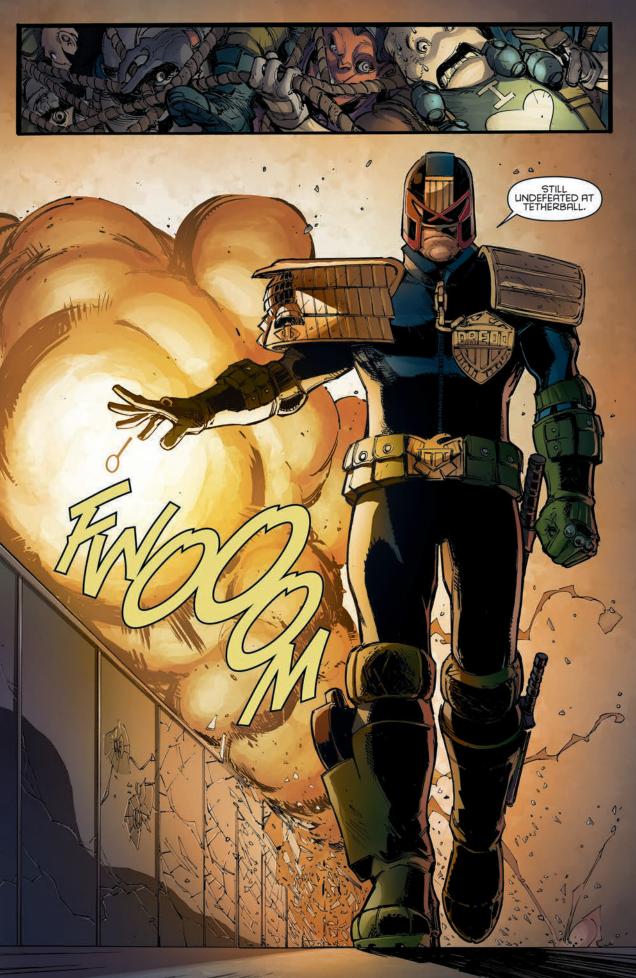

## **STORY SO FAR:**

The control room for Patrick Swayze Block is held by Tallyrand, the leader of a band of mutants determined to invade the city; now they control the lights and power in the whole block. Judge Dredd and his comrades have retreated to a deserted mall, where there's a backup generator and a chance at defense. But the mall brings back memories of worse times for Tiger—and reminds her why she will follow the Mayor to the end...