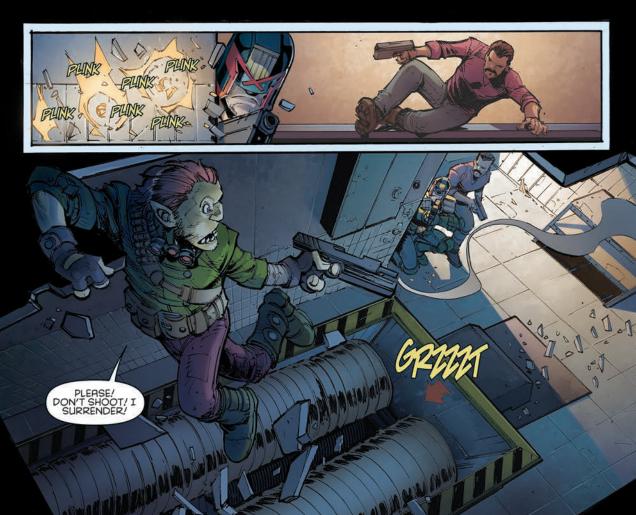

## **STORY SO FAR:**

The control room for Patrick Swayze Block is held by Tallyrand, the leader of a band of mutants determined to invade the city; now they control the lights and power in the whole block. Judge Dredd and his comrades have retreated to a deserted mall, where there's a backup generator and a chance at defense. But the mall brings back memories of worse times for Tiger—and reminds her why she will follow the Mayor to the end...