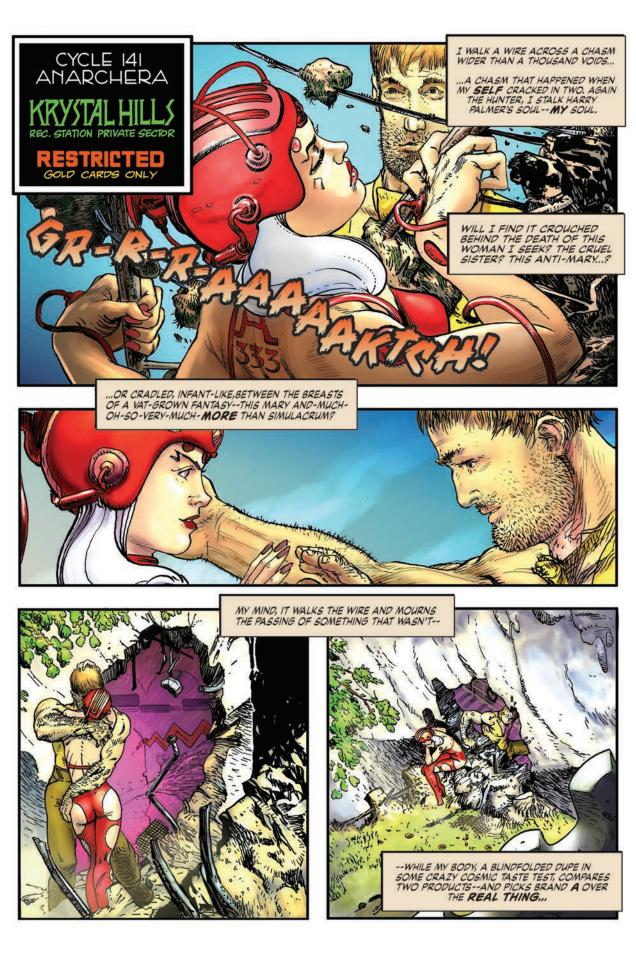

## **Our Story So Far...**

Literally high on life, Bosn Higgs and his pal, Gorfman, lead Harry and friends on a destructive chase through the Rec Station's upper levels, while being shot LIVE for Rec Station Noos by Jimmy the Snout. Harry's choice is to stop mayhem caused by the deranged Brigader, or stop Verloona Ti. Since the two seem connected, he chooses both. The chase leads back to Randall's casino, where Higgs hits the jackpot, but never gets to collect. Old resentments boil over, causing Harry and Randall to duke it out. Harry and Annie head for Krystal Hills to confront Miz Ti.