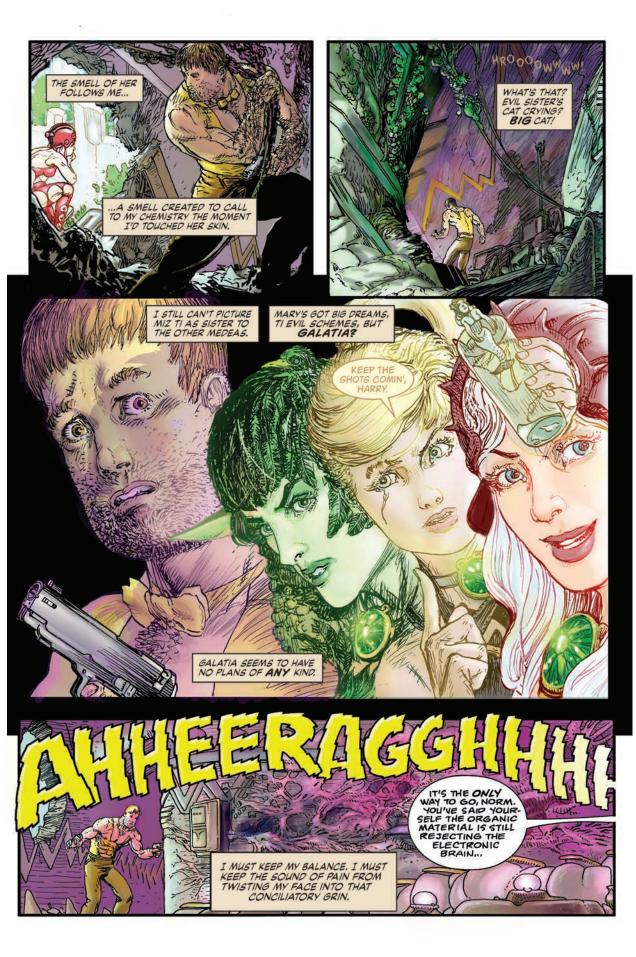

## **Our Story So Far...**

Literally high on life, Bosn Higgs and his pal, Gorfman, lead Harry and friends on a destructive chase through the Rec Station's upper levels, while being shot LIVE for Rec Station Noos by Jimmy the Snout. Harry's choice is to stop mayhem caused by the deranged Brigader, or stop Verloona Ti. Since the two seem connected, he chooses both. The chase leads back to Randall's casino, where Higgs hits the jackpot, but never gets to collect. Old resentments boil over, causing Harry and Randall to duke it out. Harry and Annie head for Krystal Hills to confront Miz Ti.