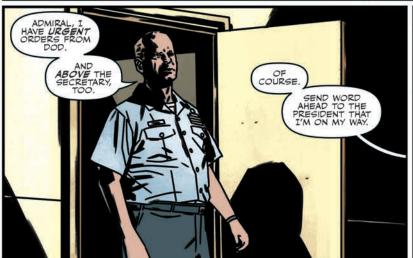

## "RESISTANCE" PART 3

Previously on The X-Files...

For years, FBI agents Fox Mulder and Dana Scully toiled in the X-Files Unit, a one-office division of the Bureau dealing with cases deemed unsolvable and related to unexplained phenomena. Eventually, both agents left the FBI and began new lives in peaceful anonymity. However, recent events prompted them to return to the Bureau and the X-Files.