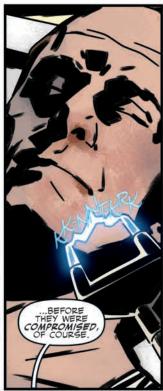

## "RESISTANCE" PART 3

Previously on The X-Files...

For years, FBI agents Fox Mulder and Dana Scully toiled in the X-Files Unit, a one-office division of the Bureau dealing with cases deemed unsolvable and related to unexplained phenomena. Eventually, both agents left the FBI and began new lives in peaceful anonymity. However, recent events prompted them to return to the Bureau and the X-Files.