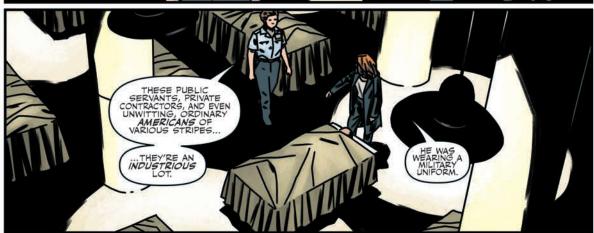

## "RESISTANCE" PART 3

Previously on The X-Files...

For years, FBI agents Fox Mulder and Dana Scully toiled in the X-Files Unit, a one-office division of the Bureau dealing with cases deemed unsolvable and related to unexplained phenomena. Eventually, both agents left the FBI and began new lives in peaceful anonymity. However, recent events prompted them to return to the Bureau and the X-Files.