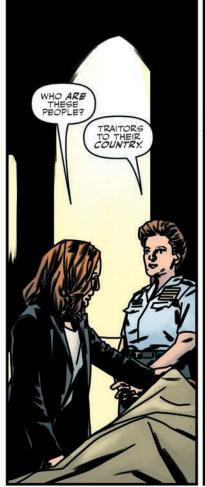

## "RESISTANCE" PART 3

Previously on The X-Files...

For years, FBI agents Fox Mulder and Dana Scully toiled in the X-Files Unit, a one-office division of the Bureau dealing with cases deemed unsolvable and related to unexplained phenomena. Eventually, both agents left the FBI and began new lives in peaceful anonymity. However, recent events prompted them to return to the Bureau and the X-Files.