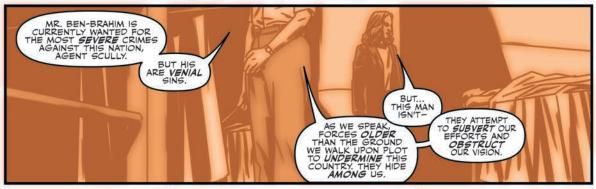

## "RESISTANCE" PART 3

Previously on The X-Files...

For years, FBI agents Fox Mulder and Dana Scully toiled in the X-Files Unit, a one-office division of the Bureau dealing with cases deemed unsolvable and related to unexplained phenomena. Eventually, both agents left the FBI and began new lives in peaceful anonymity. However, recent events prompted them to return to the Bureau and the X-Files.