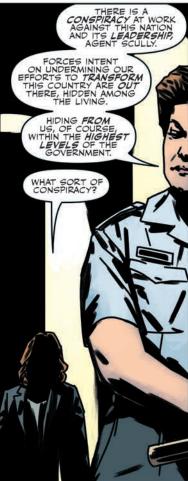

## "RESISTANCE" PART 3

Previously on The X-Files...

For years, FBI agents Fox Mulder and Dana Scully toiled in the X-Files Unit, a one-office division of the Bureau dealing with cases deemed unsolvable and related to unexplained phenomena. Eventually, both agents left the FBI and began new lives in peaceful anonymity. However, recent events prompted them to return to the Bureau and the X-Files.