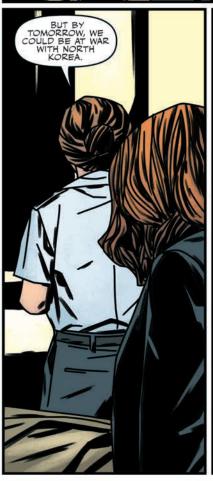

## "RESISTANCE" PART 3

Previously on The X-Files...

For years, FBI agents Fox Mulder and Dana Scully toiled in the X-Files Unit, a one-office division of the Bureau dealing with cases deemed unsolvable and related to unexplained phenomena. Eventually, both agents left the FBI and began new lives in peaceful anonymity. However, recent events prompted them to return to the Bureau and the X-Files.