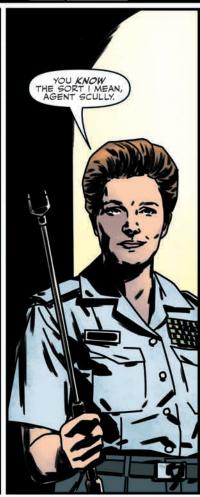

## "RESISTANCE" PART 3

Previously on The X-Files...

For years, FBI agents Fox Mulder and Dana Scully toiled in the X-Files Unit, a one-office division of the Bureau dealing with cases deemed unsolvable and related to unexplained phenomena. Eventually, both agents left the FBI and began new lives in peaceful anonymity. However, recent events prompted them to return to the Bureau and the X-Files.