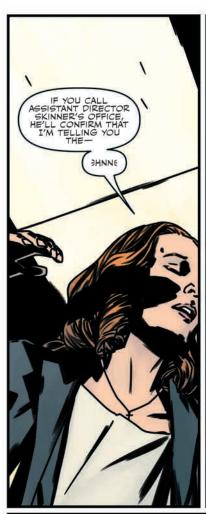

## "RESISTANCE" PART 3

Previously on The X-Files...

For years, FBI agents Fox Mulder and Dana Scully toiled in the X-Files Unit, a one-office division of the Bureau dealing with cases deemed unsolvable and related to unexplained phenomena. Eventually, both agents left the FBI and began new lives in peaceful anonymity. However, recent events prompted them to return to the Bureau and the X-Files.