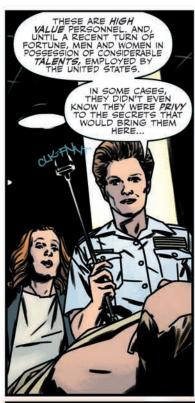

## "RESISTANCE" PART 3

Previously on The X-Files...

For years, FBI agents Fox Mulder and Dana Scully toiled in the X-Files Unit, a one-office division of the Bureau dealing with cases deemed unsolvable and related to unexplained phenomena. Eventually, both agents left the FBI and began new lives in peaceful anonymity. However, recent events prompted them to return to the Bureau and the X-Files.