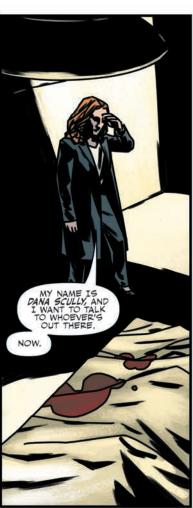

## "RESISTANCE" PART 3

Previously on The X-Files...

For years, FBI agents Fox Mulder and Dana Scully toiled in the X-Files Unit, a one-office division of the Bureau dealing with cases deemed unsolvable and related to unexplained phenomena. Eventually, both agents left the FBI and began new lives in peaceful anonymity. However, recent events prompted them to return to the Bureau and the X-Files.