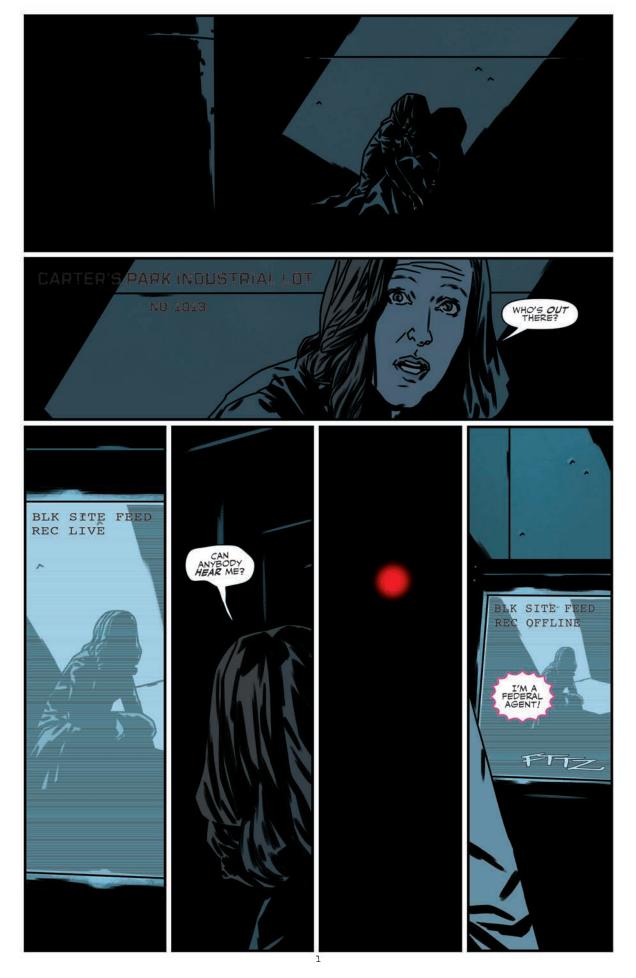

## "RESISTANCE" PART 3

Previously on The X-Files...

For years, FBI agents Fox Mulder and Dana Scully toiled in the X-Files Unit, a one-office division of the Bureau dealing with cases deemed unsolvable and related to unexplained phenomena. Eventually, both agents left the FBI and began new lives in peaceful anonymity. However, recent events prompted them to return to the Bureau and the X-Files.