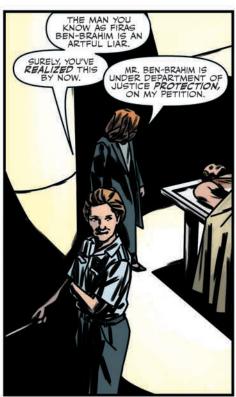

## "RESISTANCE" PART 3

Previously on The X-Files...

For years, FBI agents Fox Mulder and Dana Scully toiled in the X-Files Unit, a one-office division of the Bureau dealing with cases deemed unsolvable and related to unexplained phenomena. Eventually, both agents left the FBI and began new lives in peaceful anonymity. However, recent events prompted them to return to the Bureau and the X-Files.