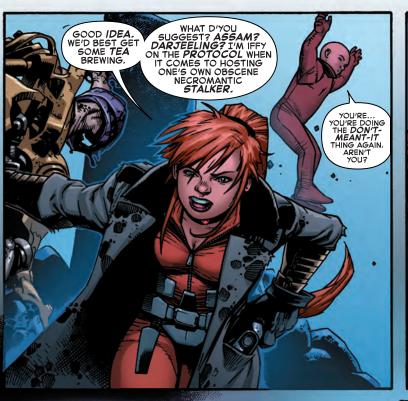

FEW DOMAINS ARE MORE DANGEROUS THAN THE DEADLANDS, WHERE THE SOLDIERS OF THE SHIELD HOLD OFF A HORDE OF ZOMBIES.

TELEPORTED DEEP INTO THE DEADLANDS BY A ROGUE ZOMBIE, SHIELD SECTION-COMMANDER ELSA BLOODSTONE FOUND A MYSTERIOUS CHILD WHO DREDGED UP PAINFUL MEMORIES OF HER FATHER, ULYSSES BLUODSTONE...