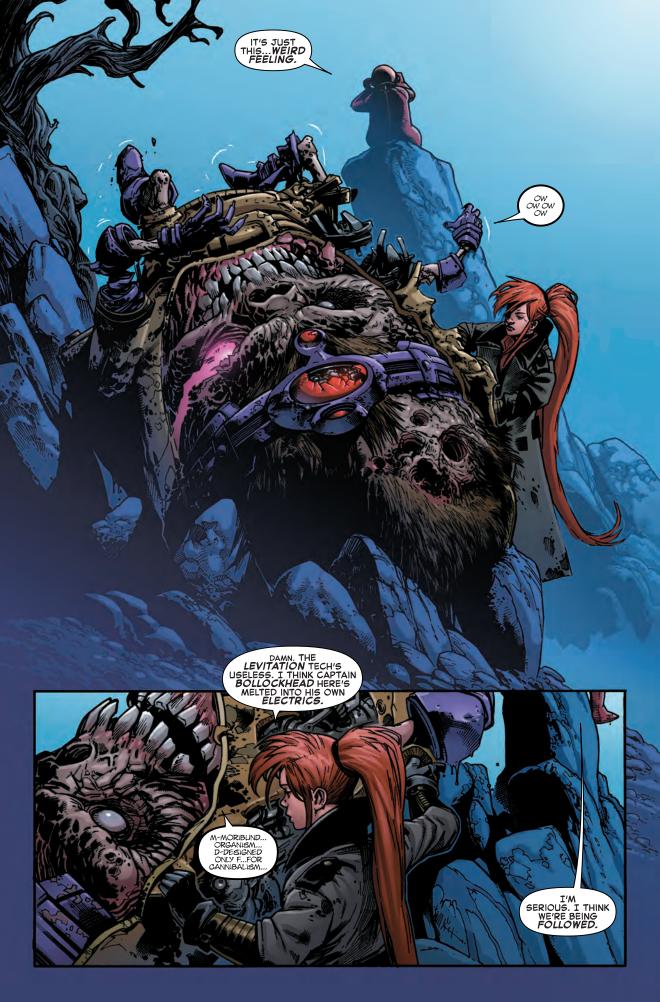

FEW DOMAINS ARE MORE DANGEROUS THAN THE DEADLANDS, WHERE THE SOLDIERS OF THE SHIELD HOLD OFF A HORDE OF ZOMBIES.

TELEPORTED DEEP INTO THE DEADLANDS BY A ROGUE ZOMBIE, SHIELD SECTION-COMMANDER ELSA BLOODSTONE FOUND A MYSTERIOUS CHILD WHO DREDGED UP PAINFUL MEMORIES OF HER FATHER, ULYSSES BLUODSTONE...