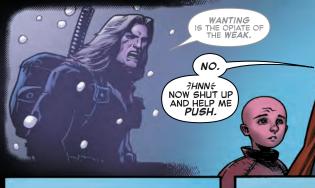

FEW DOMAINS ARE MORE DANGEROUS THAN THE DEADLANDS, WHERE THE SOLDIERS OF THE SHIELD HOLD OFF A HORDE OF ZOMBIES.

TELEPORTED DEEP INTO THE DEADLANDS BY A ROGUE ZOMBIE, SHIELD SECTION-COMMANDER ELSA BLOODSTONE FOUND A MYSTERIOUS CHILD WHO DREDGED UP PAINFUL MEMORIES OF HER FATHER, ULYSSES BLUODSTONE...