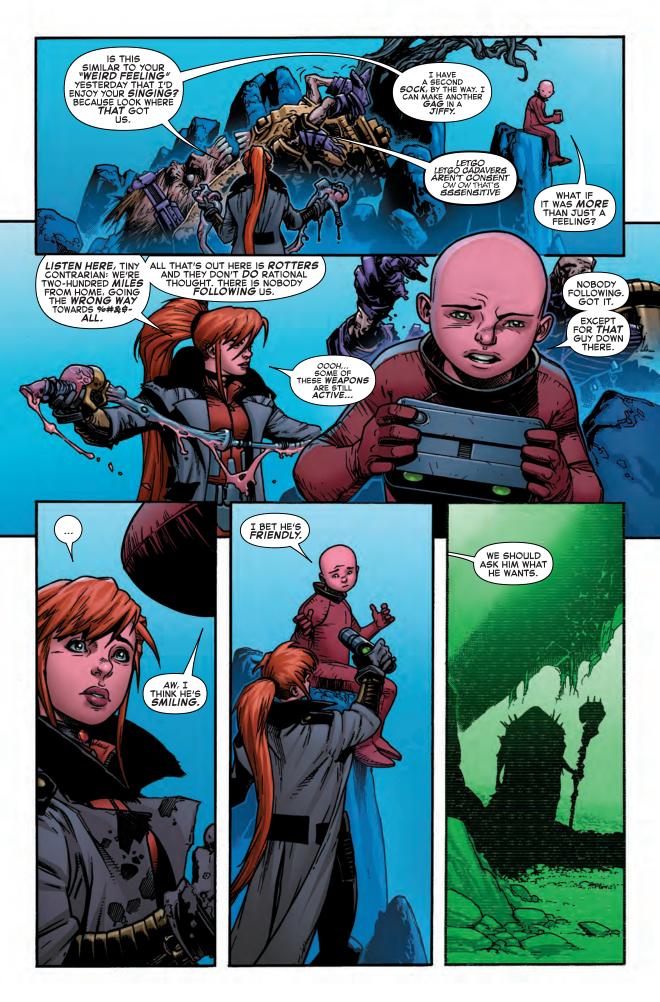

FEW DOMAINS ARE MORE DANGEROUS THAN THE DEADLANDS, WHERE THE SOLDIERS OF THE SHIELD HOLD OFF A HORDE OF ZOMBIES.

TELEPORTED DEEP INTO THE DEADLANDS BY A ROGUE ZOMBIE, SHIELD SECTION-COMMANDER ELSA BLOODSTONE FOUND A MYSTERIOUS CHILD WHO DREDGED UP PAINFUL MEMORIES OF HER FATHER, ULYSSES BLUODSTONE...