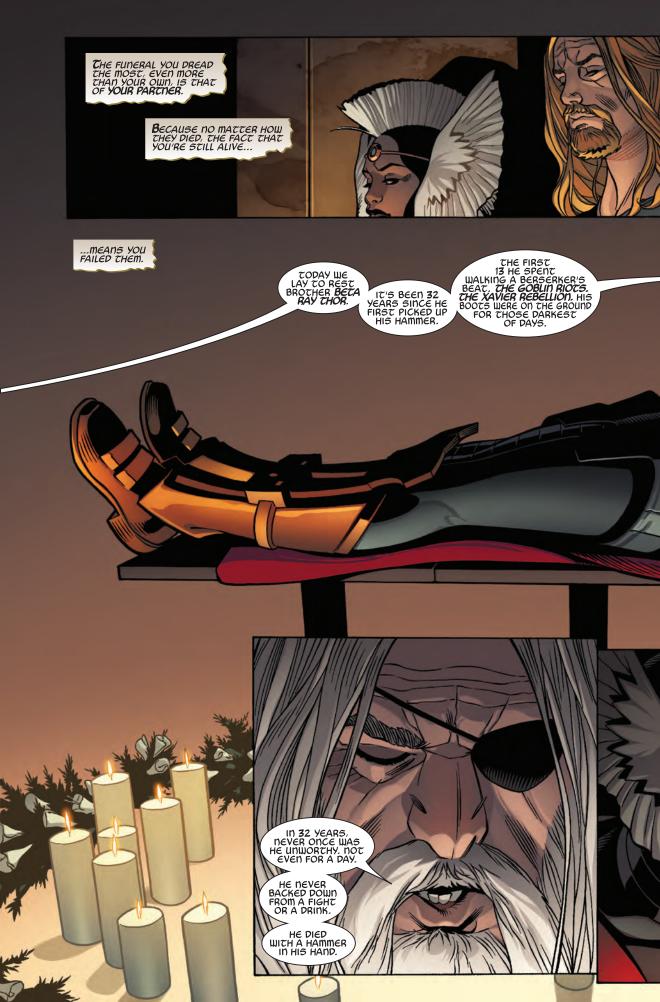

TASKED WITH POLICING ALL OF BATTLEWORLD ARE THE THORS—EXTRAORDINARY MEN AND WOMEN FROM EACH DOMAIN Deemed worthy to mete out justice in the service of doom, the all-father! When a serial killer was discovered targeting the same woman across every domain, partners ultimate thor and beta ray thor began their investigation. However, ray quickly got in over his head while looking for answers from loki and was struck down. His final words revealed the identity of the victims—jane foster!