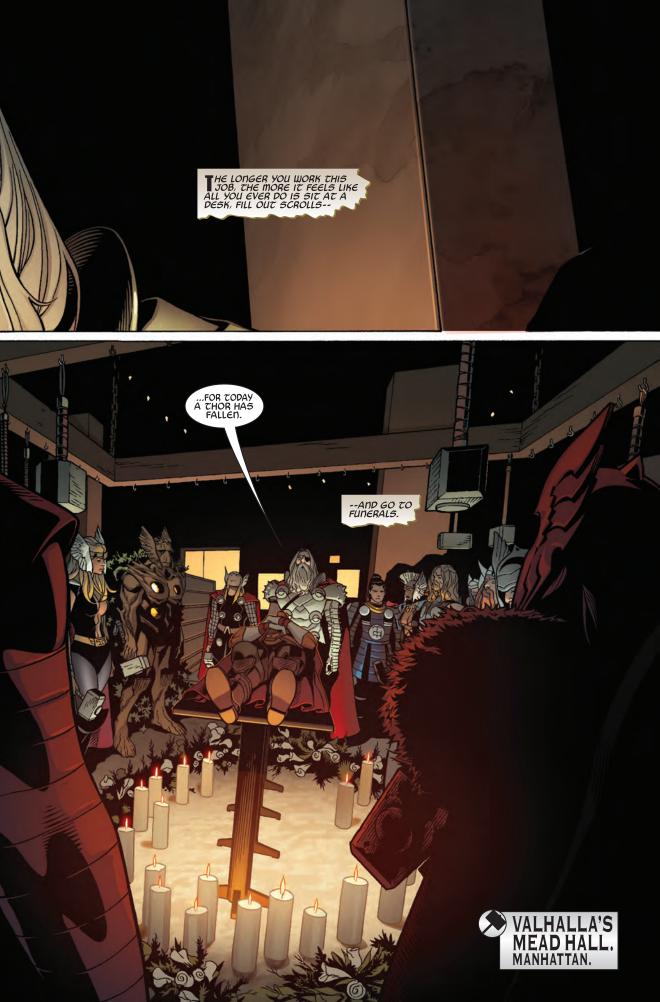

TASKED WITH POLICING ALL OF BATTLEWORLD ARE THE THORS—EXTRAORDINARY MEN AND WOMEN FROM EACH DOMAIN Deemed worthy to mete out justice in the service of doom, the all-father! When a serial killer was discovered targeting the same woman across every domain, partners ultimate thor and beta ray thor began their investigation. However, ray quickly got in over his head while looking for answers from loki and was struck down. His final words revealed the identity of the victims—jane foster!