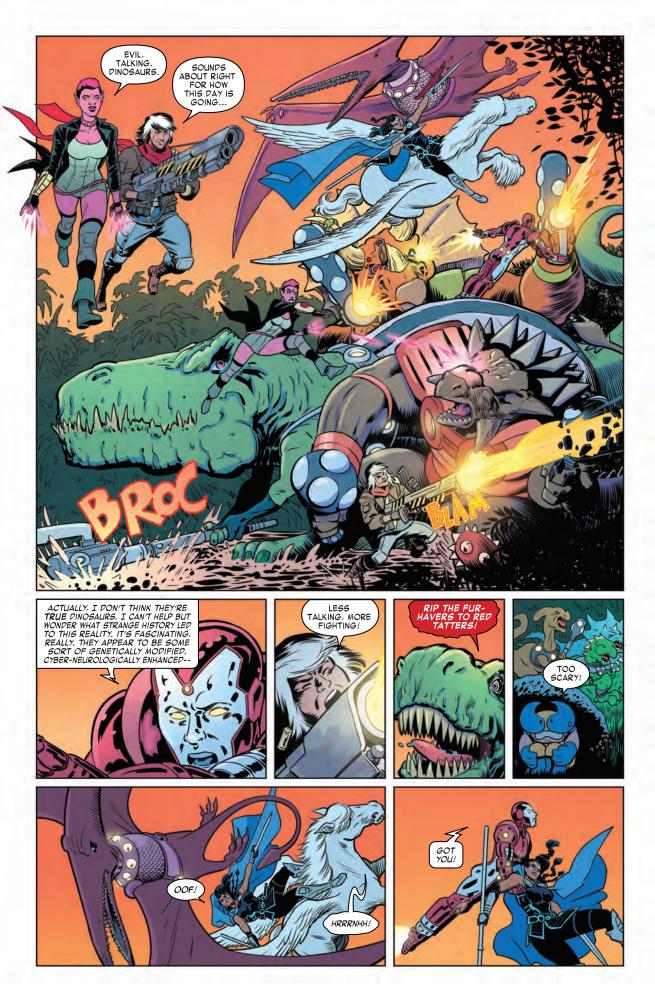

The Tallus has recruited four others: Khan (a post-apocalyptic Ms. Marvel), Iron Lad (a Nate Richards who chose neither Kang's despotism nor the Young Avengers' heroism), Valkyrie (the lone defender of a distant Asgard) and Wolvie (an extra-adorable Wolverine from a world full of extra-adorable X-Men). But the Time-Eater is tracking them, and now each of their worlds has been destroyed.

When the new team returned to the Unseen for guidance, they found him under attack from a faction of Watchers determined to end his interference in the timestream — even if it means the death of the Multiverse. The Tallus was cracked in the battle and sent the Exiles hurtling through time and space, destination unknown!