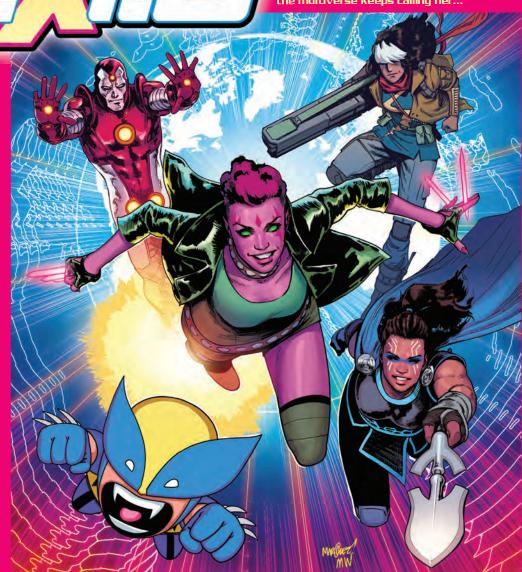

The Tallus has recruited four others: Khan (a post-apocalyptic Ms. Marvel), Iron Lad (a Nate Richards who chose neither Kang's despotism nor the Young Avengers' heroism), Valkyrie (the lone defender of a distant Asgard) and Wolvie (an extra-adorable Wolverine from a world full of extra-adorable X-Men). But the Time-Eater is tracking them, and now each of their worlds has been destroyed.

When the new team returned to the Unseen for guidance, they found him under attack from a faction of Watchers determined to end his interference in the timestream — even if it means the death of the Multiverse. The Tallus was cracked in the battle and sent the Exiles hurtling through time and space, destination unknown!