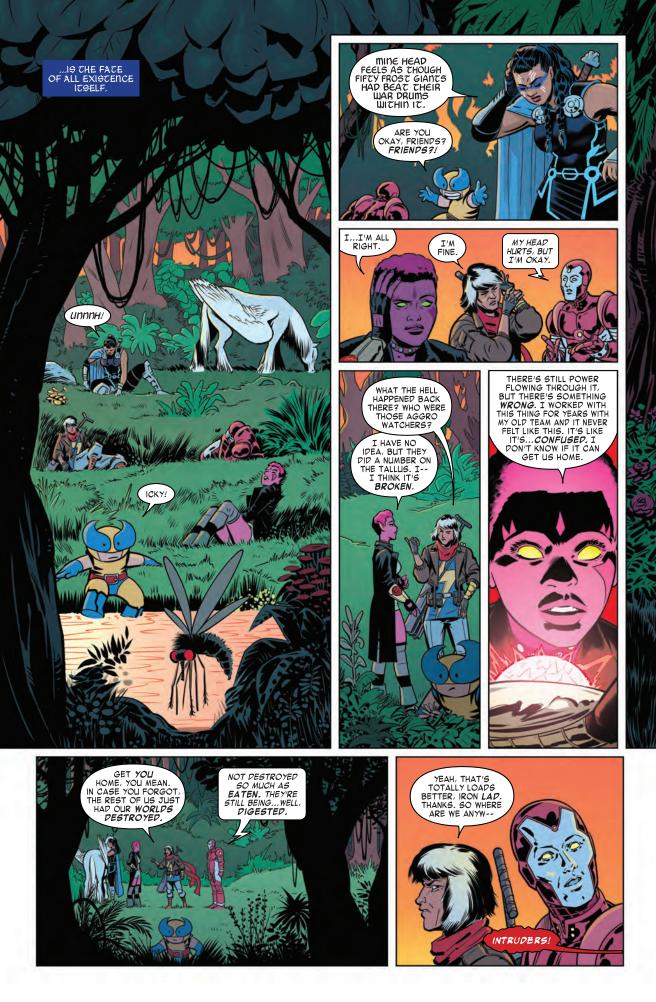

When the new team returned to the Unseen for guidance, they found him under attack from a faction of Watchers determined to end his interference in the timestream — even if it means the death of the Multiverse. The Tallus was cracked in the battle and sent the Exiles hurtling through time and space, destination unknown!