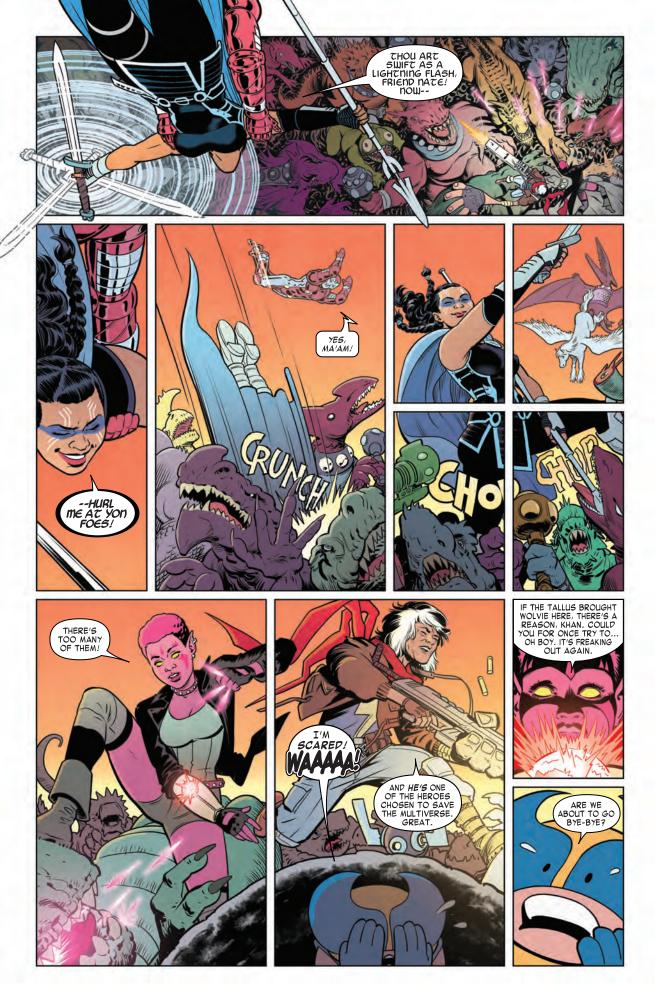

The Tallus has recruited four others: Khan (a post-apocalyptic Ms. Marvel), Iron Lad (a Nate Richards who chose neither Kang's despotism nor the Young Avengers' heroism), Valkyrie (the lone defender of a distant Asgard) and Wolvie (an extra-adorable Wolverine from a world full of extra-adorable X-Men). But the Time-Eater is tracking them, and now each of their worlds has been destroyed.

When the new team returned to the Unseen for guidance, they found him under attack from a faction of Watchers determined to end his interference in the timestream — even if it means the death of the Multiverse. The Tallus was cracked in the battle and sent the Exiles hurtling through time and space, destination unknown!