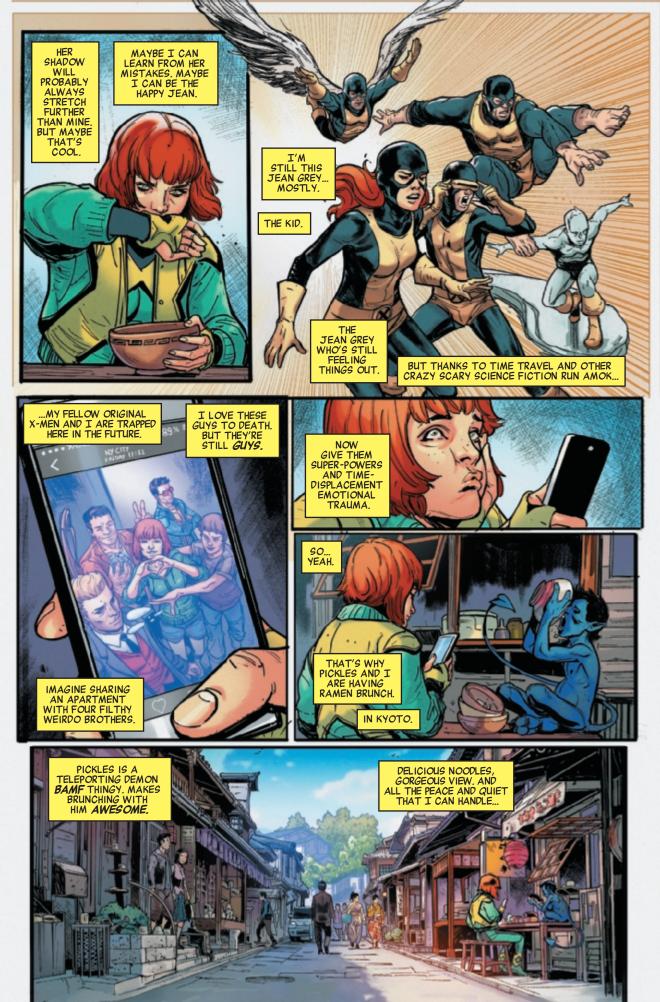

RIPPED FROM THE PAST ALONG WITH THE FOUR OTHER ORIGINAL STUDENTS OF CHARLES XAVIER, JEAN GREY AND HER FELLOW X-MEN STRUGGLE TO FIND THEIR PLACE IN THE PRESENT WHILE USING THEIR MUTANT ABILITIES FOR GOOD. DENNIS HOPELESS WRITER VICTOR IBÁÑEZ ARTIST JAY DAVID RAMOS COLORIST VC'S TRAVIS LANHAM LETTERER DAVID YARDIN COVER ARTIST DAVE COCKRUM & PAUL MOUNTS; SHAWN CRYSTAL & CHRIS BRUNNER; STEPHANIE HANS; LEONARD KIRK & MICHAEL GARLAND; MARGUERITE SAUVAGE; DAVID WILLIAMS & ANDREW CROSSLEY VARIANT COVER ARTISTS