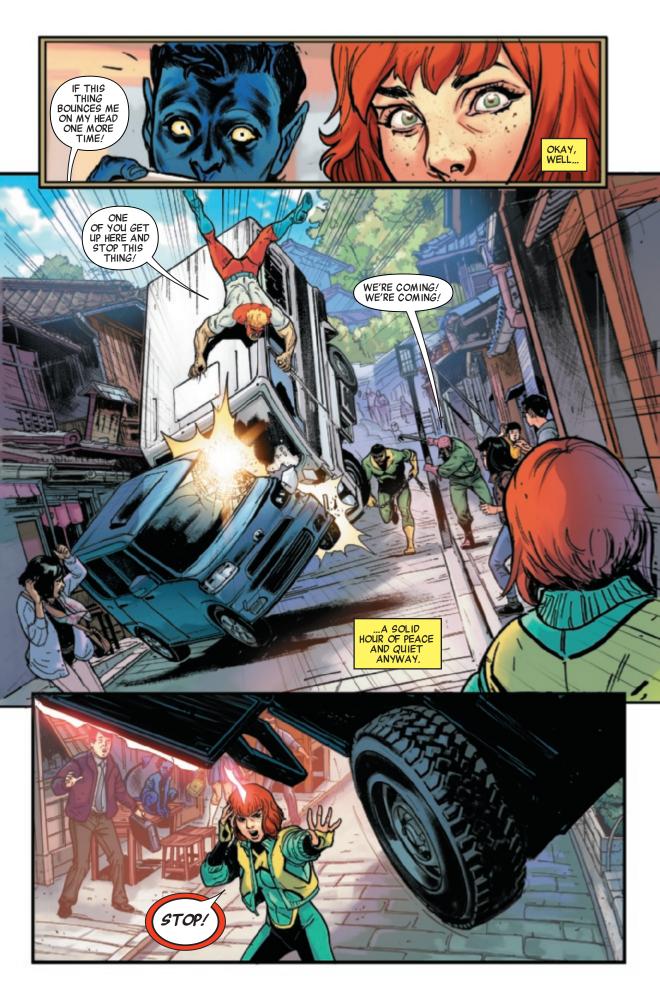

RIPPED FROM THE PAST ALONG WITH THE FOUR OTHER ORIGINAL STUDENTS OF CHARLES XAVIER, JEAN GREY AND HER FELLOW X-MEN STRUGGLE TO FIND THEIR PLACE IN THE PRESENT WHILE USING THEIR MUTANT ABILITIES FOR GOOD. DENNIS HOPELESS WRITER VICTOR IBÁÑEZ ARTIST JAY DAVID RAMOS COLORIST VC'S TRAVIS LANHAM LETTERER DAVID YARDIN COVER ARTIST DAVE COCKRUM & PAUL MOUNTS; SHAWN CRYSTAL & CHRIS BRUNNER; STEPHANIE HANS; LEONARD KIRK & MICHAEL GARLAND; MARGUERITE SAUVAGE; DAVID WILLIAMS & ANDREW CROSSLEY VARIANT COVER ARTISTS