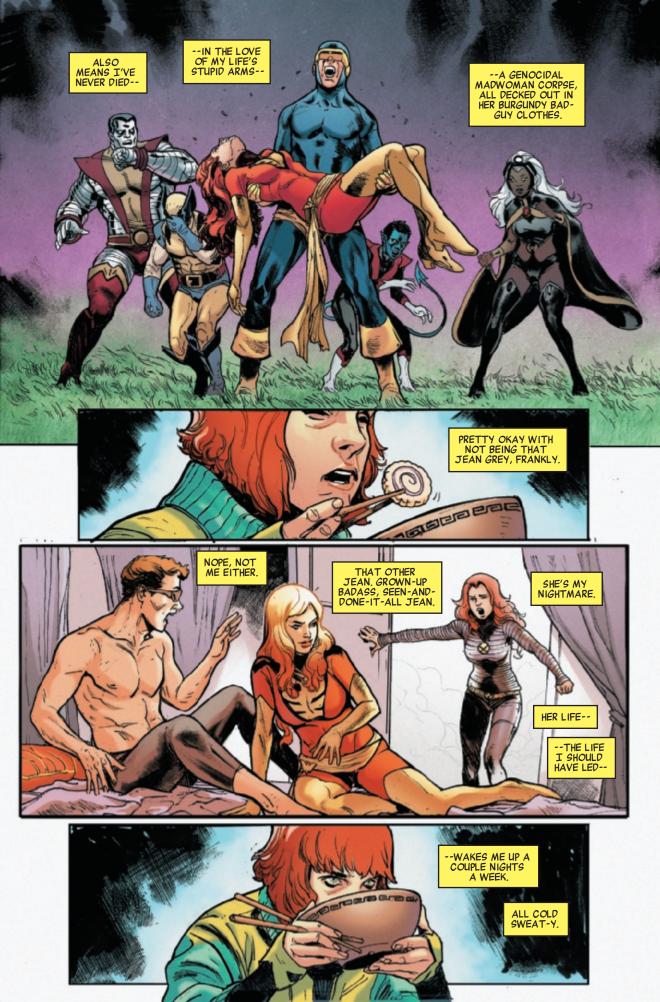

RIPPED FROM THE PAST ALONG WITH THE FOUR OTHER ORIGINAL STUDENTS OF CHARLES XAVIER, JEAN GREY AND HER FELLOW X-MEN STRUGGLE TO FIND THEIR PLACE IN THE PRESENT WHILE USING THEIR MUTANT ABILITIES FOR GOOD. DENNIS HOPELESS WRITER VICTOR IBÁÑEZ ARTIST JAY DAVID RAMOS COLORIST VC'S TRAVIS LANHAM LETTERER DAVID YARDIN COVER ARTIST DAVE COCKRUM & PAUL MOUNTS; SHAWN CRYSTAL & CHRIS BRUNNER; STEPHANIE HANS; LEONARD KIRK & MICHAEL GARLAND; MARGUERITE SAUVAGE; DAVID WILLIAMS & ANDREW CROSSLEY VARIANT COVER ARTISTS