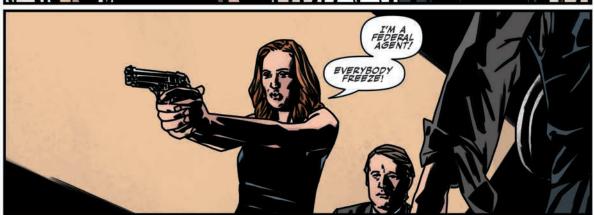

## "RESISTANCE" PART 1

Previously on The X-Files...

For years, FBI agents Fox Mulder and Dana Scully toiled in the X-Files Unit, a one-office division of the Bureau dealing with cases deemed unsolvable and related to unexplained phenomena. Eventually, both agents left the FBI and began new lives in peaceful anonymity. However, recent events prompted them to return to the Bureau and the X-Files.