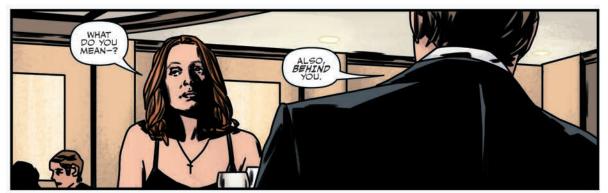

## "RESISTANCE" PART 1

Previously on The X-Files...

For years, FBI agents Fox Mulder and Dana Scully toiled in the X-Files Unit, a one-office division of the Bureau dealing with cases deemed unsolvable and related to unexplained phenomena. Eventually, both agents left the FBI and began new lives in peaceful anonymity. However, recent events prompted them to return to the Bureau and the X-Files.