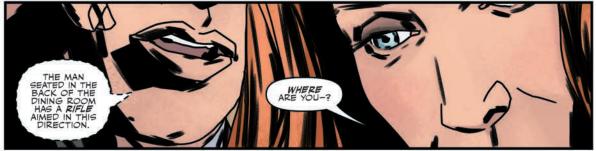

## "RESISTANCE" PART 1

Previously on The X-Files...

For years, FBI agents Fox Mulder and Dana Scully toiled in the X-Files Unit, a one-office division of the Bureau dealing with cases deemed unsolvable and related to unexplained phenomena. Eventually, both agents left the FBI and began new lives in peaceful anonymity. However, recent events prompted them to return to the Bureau and the X-Files.