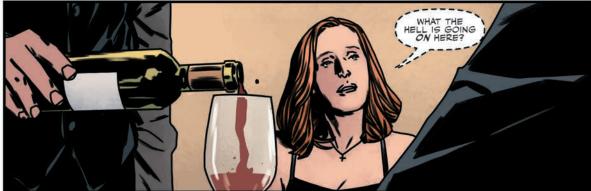

## "RESISTANCE" PART 1

Previously on The X-Files...

For years, FBI agents Fox Mulder and Dana Scully toiled in the X-Files Unit, a one-office division of the Bureau dealing with cases deemed unsolvable and related to unexplained phenomena. Eventually, both agents left the FBI and began new lives in peaceful anonymity. However, recent events prompted them to return to the Bureau and the X-Files.