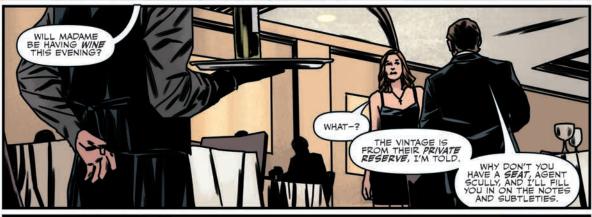

## "RESISTANCE" PART 1

Previously on The X-Files...

For years, FBI agents Fox Mulder and Dana Scully toiled in the X-Files Unit, a one-office division of the Bureau dealing with cases deemed unsolvable and related to unexplained phenomena. Eventually, both agents left the FBI and began new lives in peaceful anonymity. However, recent events prompted them to return to the Bureau and the X-Files.