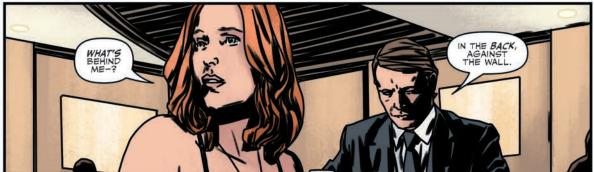

## "RESISTANCE" PART 1

Previously on The X-Files...

For years, FBI agents Fox Mulder and Dana Scully toiled in the X-Files Unit, a one-office division of the Bureau dealing with cases deemed unsolvable and related to unexplained phenomena. Eventually, both agents left the FBI and began new lives in peaceful anonymity. However, recent events prompted them to return to the Bureau and the X-Files.