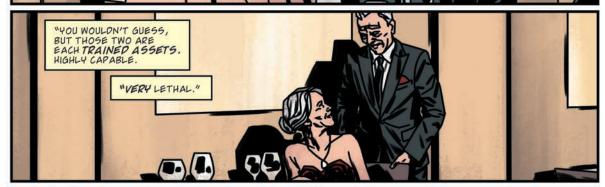

## "RESISTANCE" PART 1

Previously on The X-Files...

For years, FBI agents Fox Mulder and Dana Scully toiled in the X-Files Unit, a one-office division of the Bureau dealing with cases deemed unsolvable and related to unexplained phenomena. Eventually, both agents left the FBI and began new lives in peaceful anonymity. However, recent events prompted them to return to the Bureau and the X-Files.