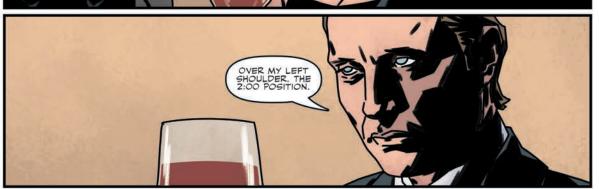

## "RESISTANCE" PART 1

Previously on The X-Files...

For years, FBI agents Fox Mulder and Dana Scully toiled in the X-Files Unit, a one-office division of the Bureau dealing with cases deemed unsolvable and related to unexplained phenomena. Eventually, both agents left the FBI and began new lives in peaceful anonymity. However, recent events prompted them to return to the Bureau and the X-Files.