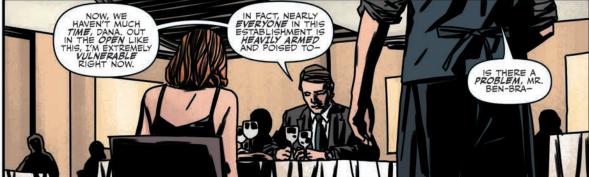

## "RESISTANCE" PART 1

Previously on The X-Files...

For years, FBI agents Fox Mulder and Dana Scully toiled in the X-Files Unit, a one-office division of the Bureau dealing with cases deemed unsolvable and related to unexplained phenomena. Eventually, both agents left the FBI and began new lives in peaceful anonymity. However, recent events prompted them to return to the Bureau and the X-Files.