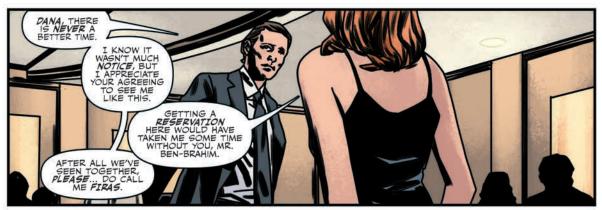

## "RESISTANCE" PART 1

Previously on The X-Files...

For years, FBI agents Fox Mulder and Dana Scully toiled in the X-Files Unit, a one-office division of the Bureau dealing with cases deemed unsolvable and related to unexplained phenomena. Eventually, both agents left the FBI and began new lives in peaceful anonymity. However, recent events prompted them to return to the Bureau and the X-Files.