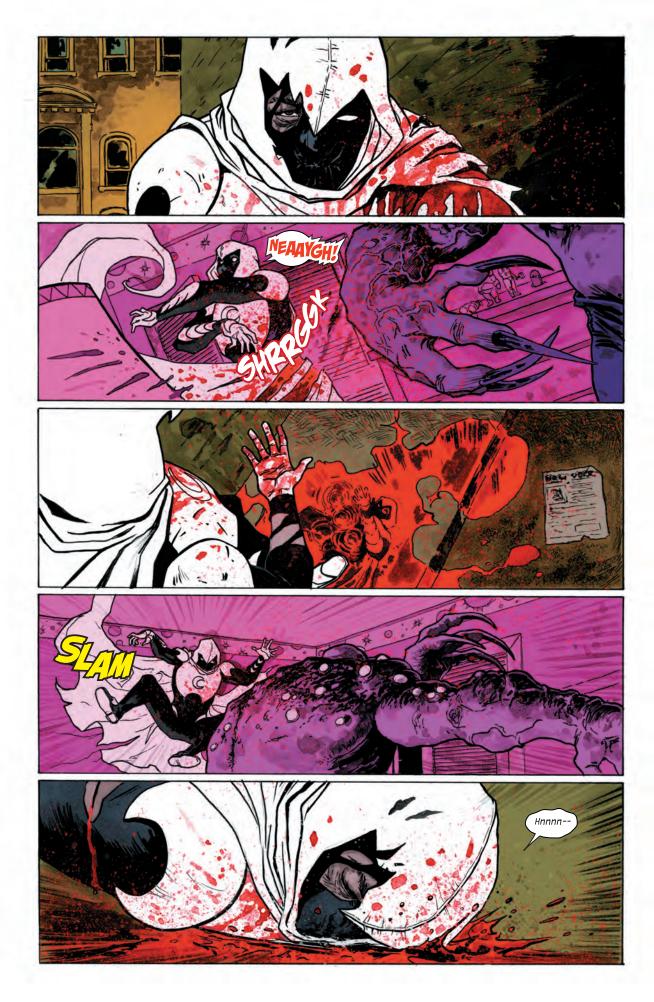

## MOCN KNIGHT

Mercenary Marc Spector died in Egypt, under the statue of the ancient deity Khonshu. He returned to life in the shadow of the moon god, and wore his aspect to fight crime for his own redemption.

This is what happened next.

CULLEN BUNN WRITER GERMAN PERALTA ART DAN BROWN COLOR ART TRAVIS LANHAM LETTERER

JAKE
THOMAS
ASSOCIATE EDITOR

NICK LOWE EDITOR AXEL ALONSO EDITOR IN CHIEF JOE QUESADA CHIEF CREATIVE OFFICER DAN BUCKLEY PUBLISHER ALAN
FINE
EXECUTIVE PRODUCER