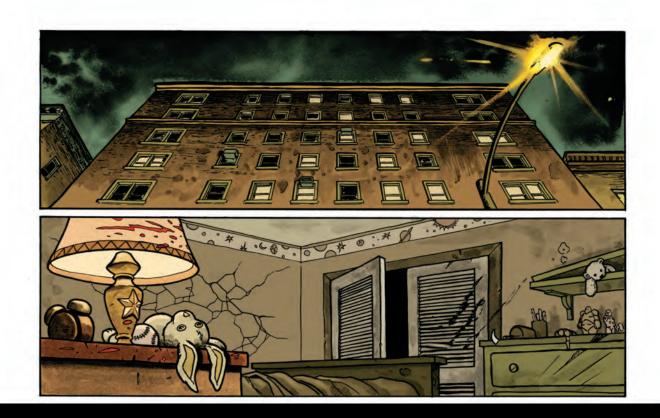

## MOCN KNIGHT

Mercenary Marc Spector died in Egypt, under the statue of the ancient deity Khonshu. He returned to life in the shadow of the moon god, and wore his aspect to fight crime for his own redemption.

This is what happened next.

CULLEN BUNN WRITER GERMAN PERALTA ART DAN BROWN COLOR ART TRAVIS LANHAM LETTERER

JAKE
THOMAS
ASSOCIATE EDITOR

NICK LOWE EDITOR AXEL ALONSO EDITOR IN CHIEF JOE QUESADA CHIEF CREATIVE OFFICER DAN BUCKLEY PUBLISHER ALAN
FINE
EXECUTIVE PRODUCER