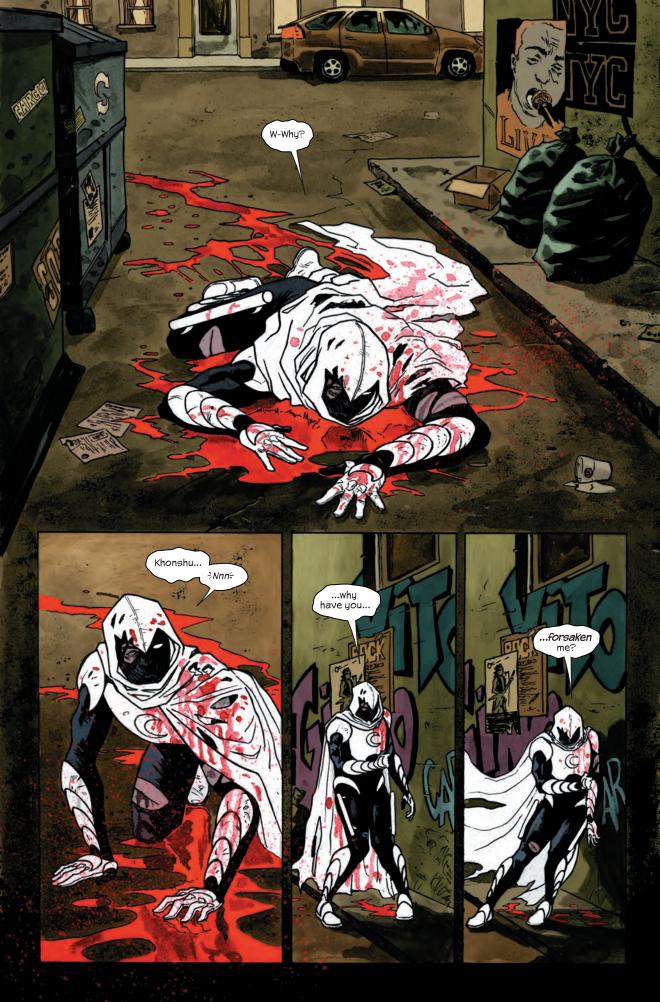

## MOCN KNIGHT

Mercenary Marc Spector died in Egypt, under the statue of the ancient deity Khonshu. He returned to life in the shadow of the moon god, and wore his aspect to fight crime for his own redemption.