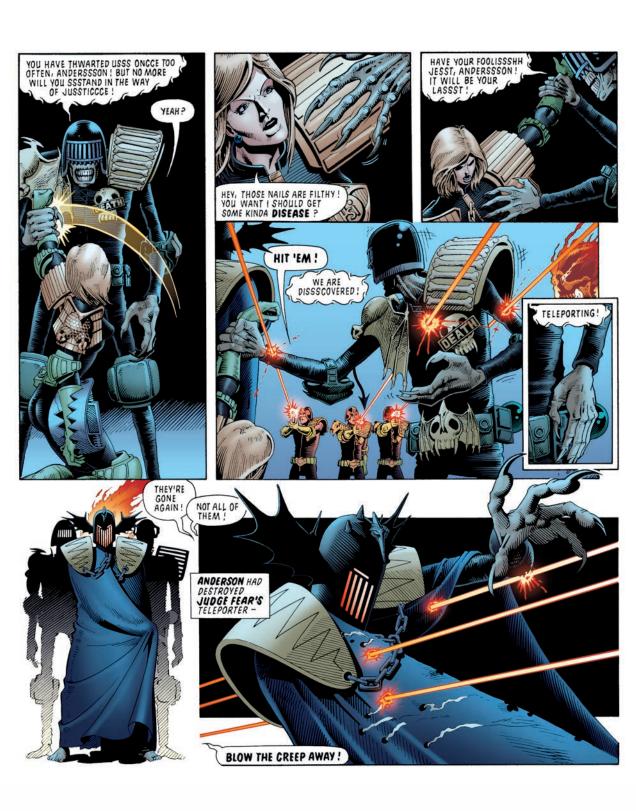

## THE DARK JUDGES

REVENGE PARTS 9-12

SCRIPT RIAN GRANT &

JOHN WAGNER (CREDITED AS GROVER)

ART CLIFF ROBINSON & ROB SMITH

LETTERS TOM FRAME

COLORS CHARLIE KIRCHOFF EDITOR DENTON J. TIPTON

ORIGINALLY PUBLISHED IN 2000 AD PROGS 424-427