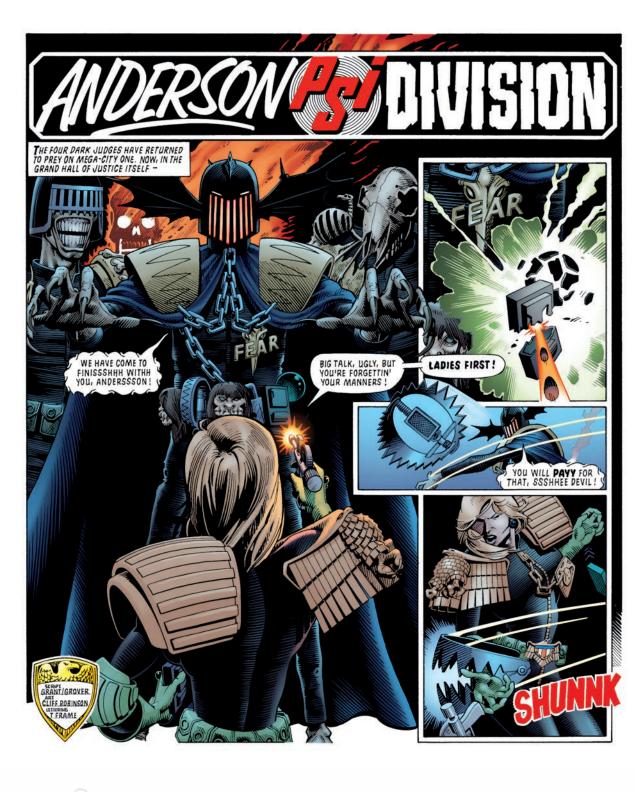

## THE DARK JUDGES

REVENGE PARTS 9-12

SCRIPT RIAN GRANT &

JOHN WAGNER (CREDITED AS GROVER)

ART CLIFF ROBINSON & ROB SMITH

LETTERS TOM FRAME

COLORS CHARLIE KIRCHOFF EDITOR DENTON J. TIPTON

ORIGINALLY PUBLISHED IN 2000 AD PROGS 424-427