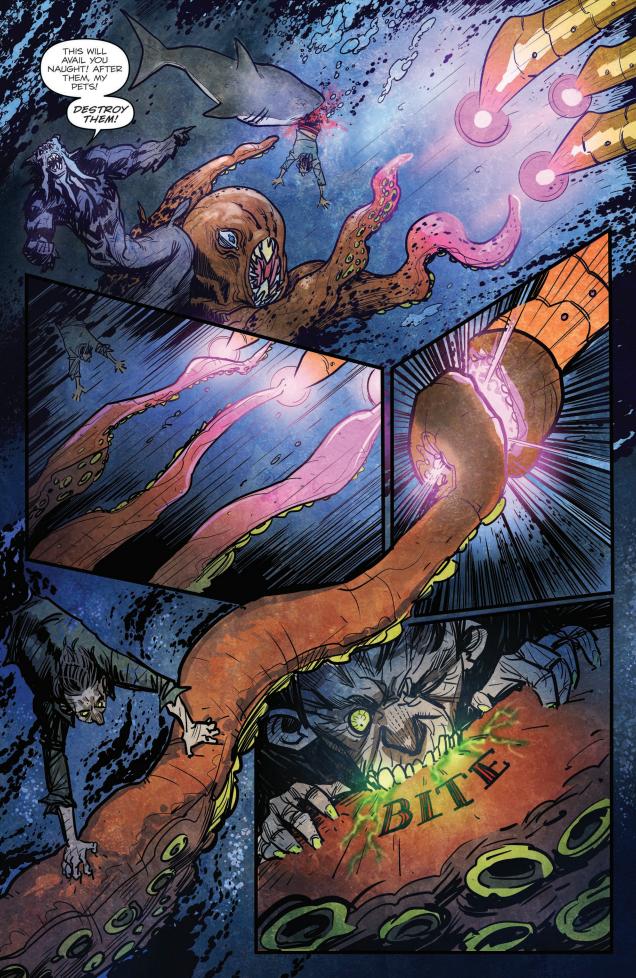

**IDW PUBLISHING** 

5

RYALL DIECIDUE NILES MAYERIK WOOD

**ZOMBIES VS ROBOTS** 

Earth: Fritz Inherit the Winterbottom, whose persona now resides in Warbot 7-G, has assembled an army of warrior-class bots to accompany him on his mission to kill zombies... and find his way to the moon to mete out justice to the unknown figure who's trying to destroy him. But that same shadowy figure has sent down an all-new threat to attack the Warbot-the electronic Virus! Meanwhile, the six astronauts who have returned to Earth have been assaulted by Mermen who have taken them deep under water-directly under the Greecian land where a zombie Minotaur once savaged a city of Amazons-and seeks to make them a meal for the creatures inside his zombie aquarium!

## INHERIT THE EARTH PART DEATH AT DEPTHS."

WRITER: CHRIS RYALL
COVER ARTIST/GUIDING LIGHT: ASHLEY WOOD
ARTIST: ANTHONY DIECIDUE
LETTERS: SHAWN LEE

ZOMBIES VS ROBOTS
CREATED FOR IDW PUBLISHING BY
CHRIS RYALL & ASHLEY WOOD