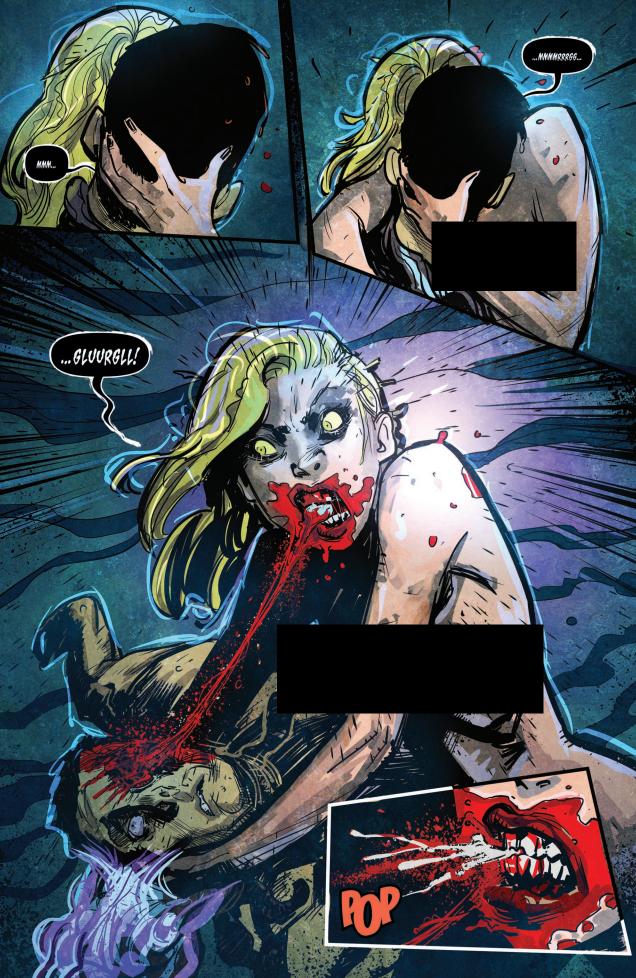

**IDW PUBLISHING** 

5

RYALL DIECIDUE NILES MAYERIK WOOD

**ZOMBIES VS ROBOTS** 

Earth: Fritz Inherit the Winterbottom, whose persona now resides in Warbot 7-G, has assembled an army of warrior-class bots to accompany him on his mission to kill zombies... and find his way to the moon to mete out justice to the unknown figure who's trying to destroy him. But that same shadowy figure has sent down an all-new threat to attack the Warbot-the electronic Virus! Meanwhile, the six astronauts who have returned to Earth have been assaulted by Mermen who have taken them deep under water-directly under the Greecian land where a zombie Minotaur once savaged a city of Amazons-and seeks to make them a meal for the creatures inside his zombie aquarium!