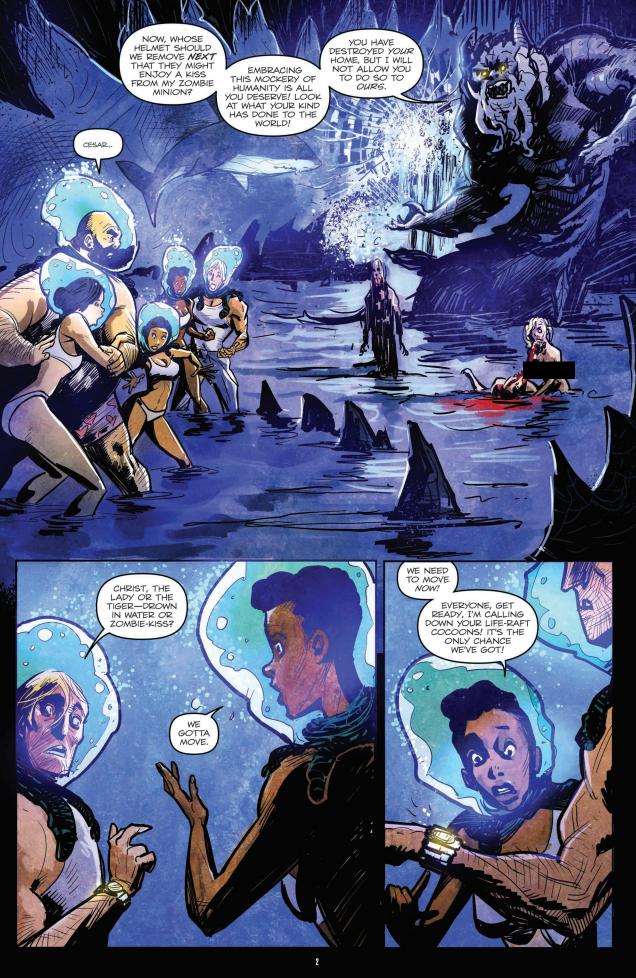

**IDW PUBLISHING** 

5

RYALL DIECIDUE NILES MAYERIK WOOD

**ZOMBIES VS ROBOTS** 

Earth: Fritz Inherit the Winterbottom, whose persona now resides in Warbot 7-G, has assembled an army of warrior-class bots to accompany him on his mission to kill zombies... and find his way to the moon to mete out justice to the unknown figure who's trying to destroy him. But that same shadowy figure has sent down an all-new threat to attack the Warbot-the electronic Virus! Meanwhile, the six astronauts who have returned to Earth have been assaulted by Mermen who have taken them deep under water-directly under the Greecian land where a zombie Minotaur once savaged a city of Amazons-and seeks to make them a meal for the creatures inside his zombie aquarium!

## INHERIT THE EARTH PART DEATH AT DEPTHS."

WRITER: CHRIS RYALL
COVER ARTIST/GUIDING LIGHT: ASHLEY WOOD
ARTIST: ANTHONY DIECIDUE
LETTERS: SHAWN LEE

ZOMBIES VS ROBOTS
CREATED FOR IDW PUBLISHING BY
CHRIS RYALL & ASHLEY WOOD