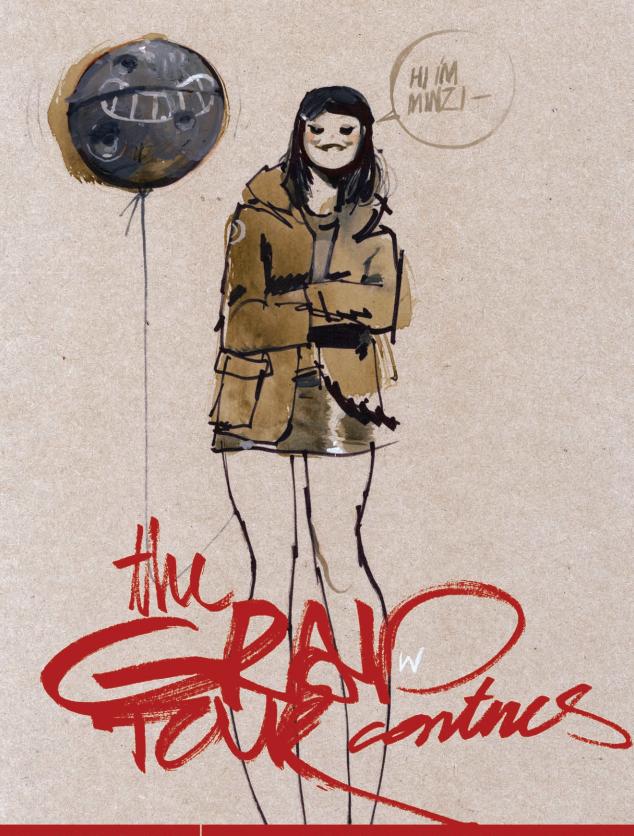

ZOMBIES VS. ROBOTS CREATED BY CHRIS RYALL & ASHLEY WOOD

INHERIT THE EARTH WRITER: CHRIS RYALL ARTIST: ANTHONY DIECIDUE TALES OF ZVR

DIALOGUE: CHRIS RYALL ARTIST: ASHLEY WOOD THE ORPHAN WRITER: STEVE NILES ARTIST: VAL MAYERIK **COLORS: JAY FOTOS** 

## INHERIT THE EARTH PART DEATH AT DEPTHS."

WRITER: CHRIS RYALL
COVER ARTIST/GUIDING LIGHT: ASHLEY WOOD
ARTIST: ANTHONY DIECIDUE
LETTERS: SHAWN LEE

ZOMBIES VS ROBOTS
CREATED FOR IDW PUBLISHING BY
CHRIS RYALL & ASHLEY WOOD