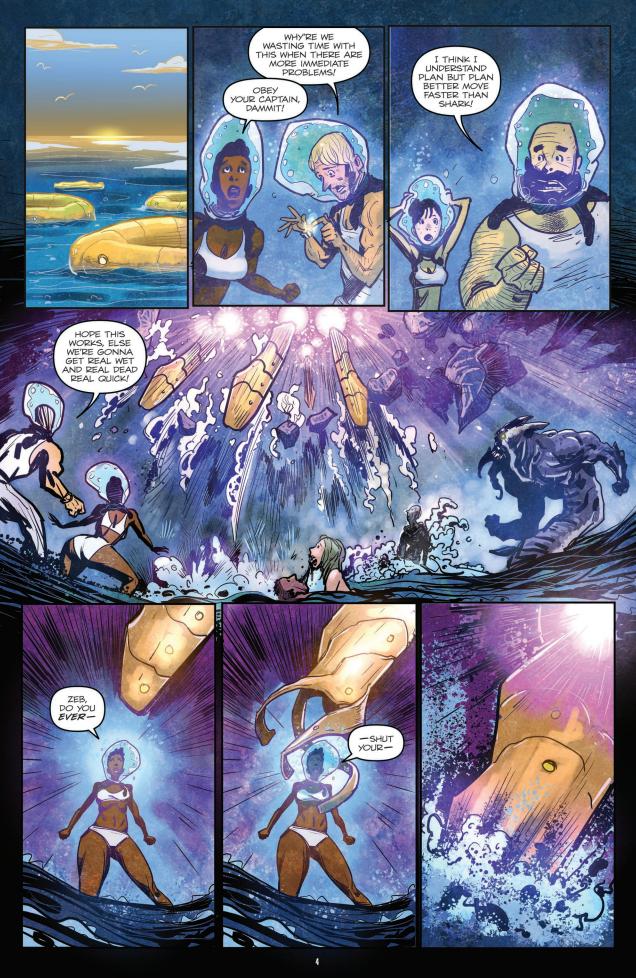

**IDW PUBLISHING** 

5

RYALL DIECIDUE NILES MAYERIK WOOD

**ZOMBIES VS ROBOTS** 

Earth: Fritz Inherit the Winterbottom, whose persona now resides in Warbot 7-G, has assembled an army of warrior-class bots to accompany him on his mission to kill zombies... and find his way to the moon to mete out justice to the unknown figure who's trying to destroy him. But that same shadowy figure has sent down an all-new threat to attack the Warbot-the electronic Virus! Meanwhile, the six astronauts who have returned to Earth have been assaulted by Mermen who have taken them deep under water-directly under the Greecian land where a zombie Minotaur once savaged a city of Amazons-and seeks to make them a meal for the creatures inside his zombie aquarium!

## INHERIT THE EARTH PART DEATH AT DEPTHS."

WRITER: CHRIS RYALL
COVER ARTIST/GUIDING LIGHT: ASHLEY WOOD
ARTIST: ANTHONY DIECIDUE
LETTERS: SHAWN LEE

ZOMBIES VS ROBOTS
CREATED FOR IDW PUBLISHING BY
CHRIS RYALL & ASHLEY WOOD