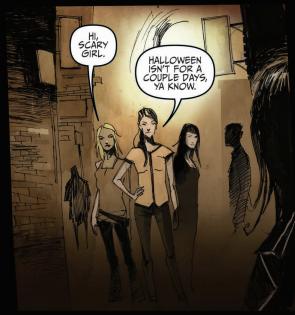

editor

Chris Ryall

Dante (a.k.a. "Robot Face") has been inducted into the family, and Geoff and Vivian have finally learned the truth about their real parents. All looks well for the Allans, but Sheriff Chambers is slowly catching on to their occult activities.