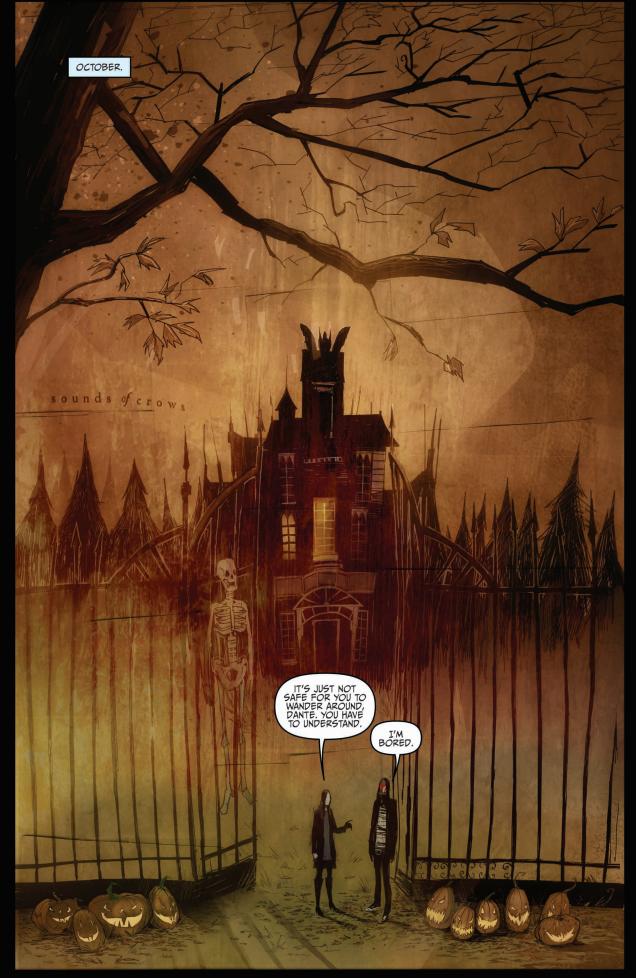

editor

Chris Ryall

Dante (a.k.a. "Robot Face") has been inducted into the family, and Geoff and Vivian have finally learned the truth about their real parents. All looks well for the Allans, but Sheriff Chambers is slowly catching on to their occult activities.