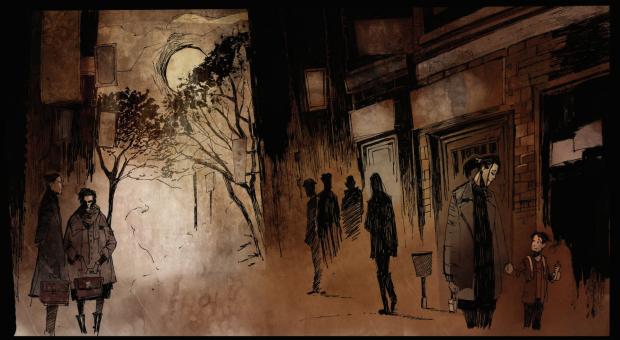

editor

Chris Ryall

Dante (a.k.a. "Robot Face") has been inducted into the family, and Geoff and Vivian have finally learned the truth about their real parents. All looks well for the Allans, but Sheriff Chambers is slowly catching on to their occult activities.