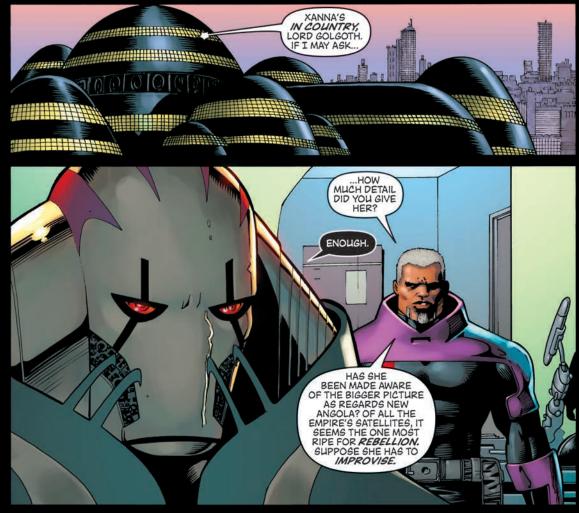

A REBEL ATTACK ON GOLGOTH'S CITADEL HAS BEEN THWARTED BY LORD GOLGOTH HIMSELF, BUT HIS **INDECISION AFTER THE FAILED INSURRECTION HAS** LEFT HIS MINISTERS QUESTIONING HIS SUPERIORITY.