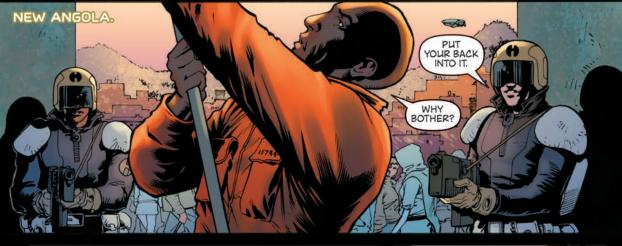

A REBEL ATTACK ON GOLGOTH'S CITADEL HAS BEEN THWARTED BY LORD GOLGOTH HIMSELF, BUT HIS **INDECISION AFTER THE FAILED INSURRECTION HAS** LEFT HIS MINISTERS QUESTIONING HIS SUPERIORITY.