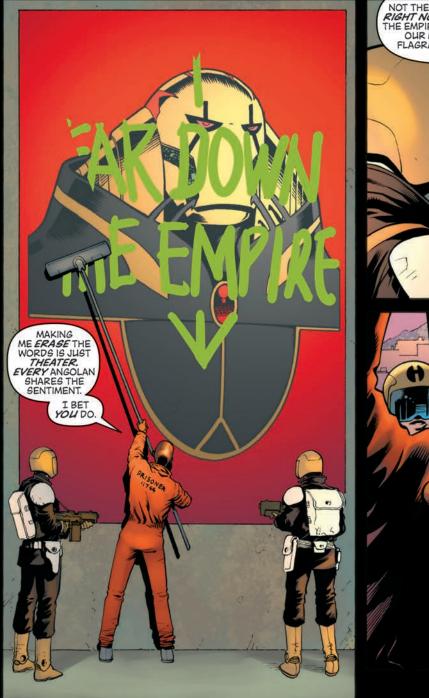

A REBEL ATTACK ON GOLGOTH'S CITADEL HAS BEEN THWARTED BY LORD GOLGOTH HIMSELF, BUT HIS **INDECISION AFTER THE FAILED INSURRECTION HAS** LEFT HIS MINISTERS QUESTIONING HIS SUPERIORITY.