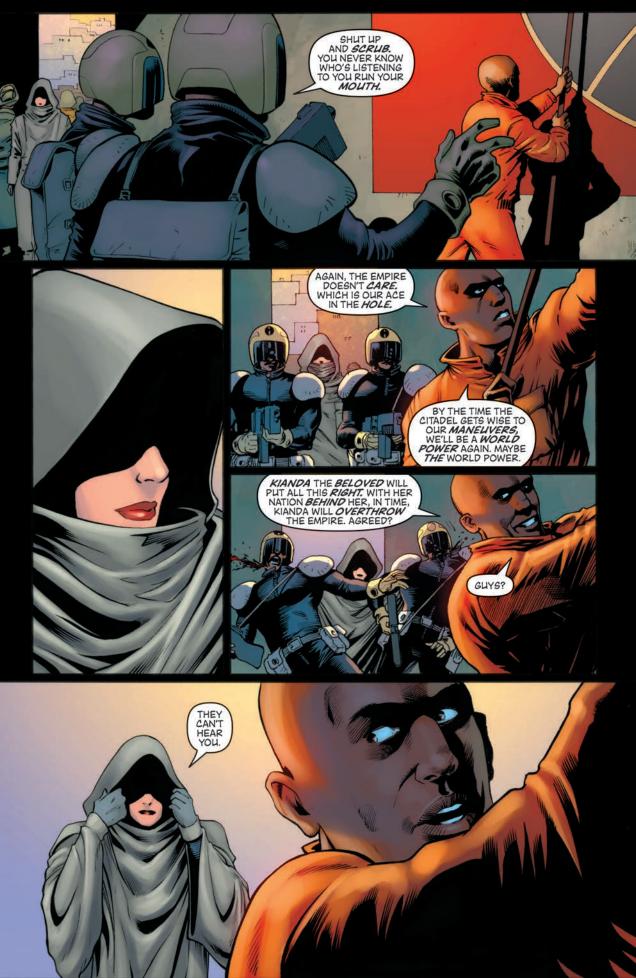

A REBEL ATTACK ON GOLGOTH'S CITADEL HAS BEEN THWARTED BY LORD GOLGOTH HIMSELF, BUT HIS **INDECISION AFTER THE FAILED INSURRECTION HAS** LEFT HIS MINISTERS QUESTIONING HIS SUPERIORITY.