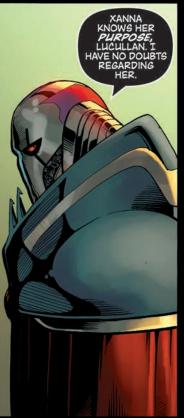

A REBEL ATTACK ON GOLGOTH'S CITADEL HAS BEEN THWARTED BY LORD GOLGOTH HIMSELF, BUT HIS **INDECISION AFTER THE FAILED INSURRECTION HAS** LEFT HIS MINISTERS QUESTIONING HIS SUPERIORITY.