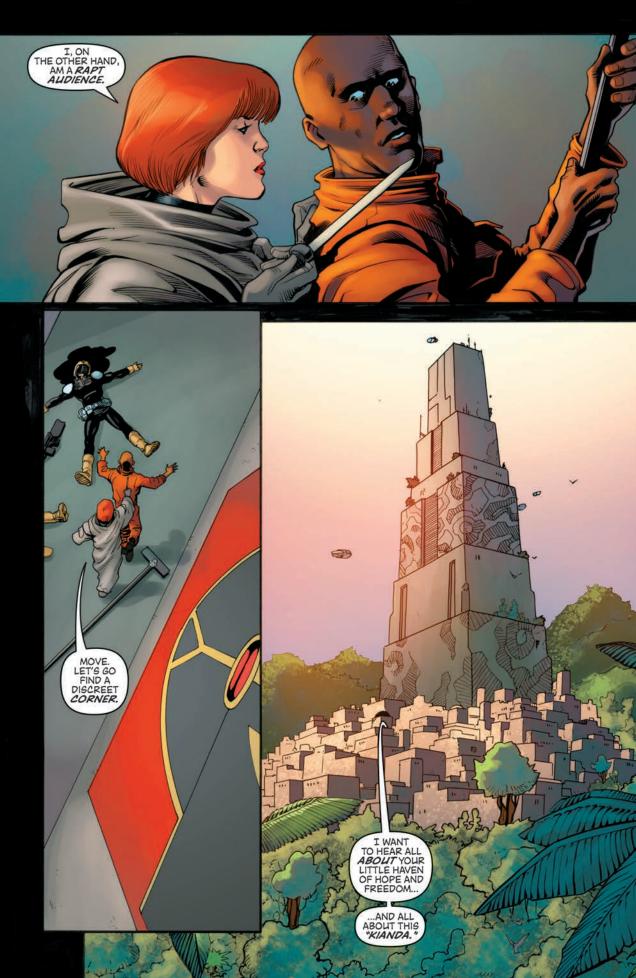

A REBEL ATTACK ON GOLGOTH'S CITADEL HAS BEEN THWARTED BY LORD GOLGOTH HIMSELF, BUT HIS **INDECISION AFTER THE FAILED INSURRECTION HAS** LEFT HIS MINISTERS QUESTIONING HIS SUPERIORITY.