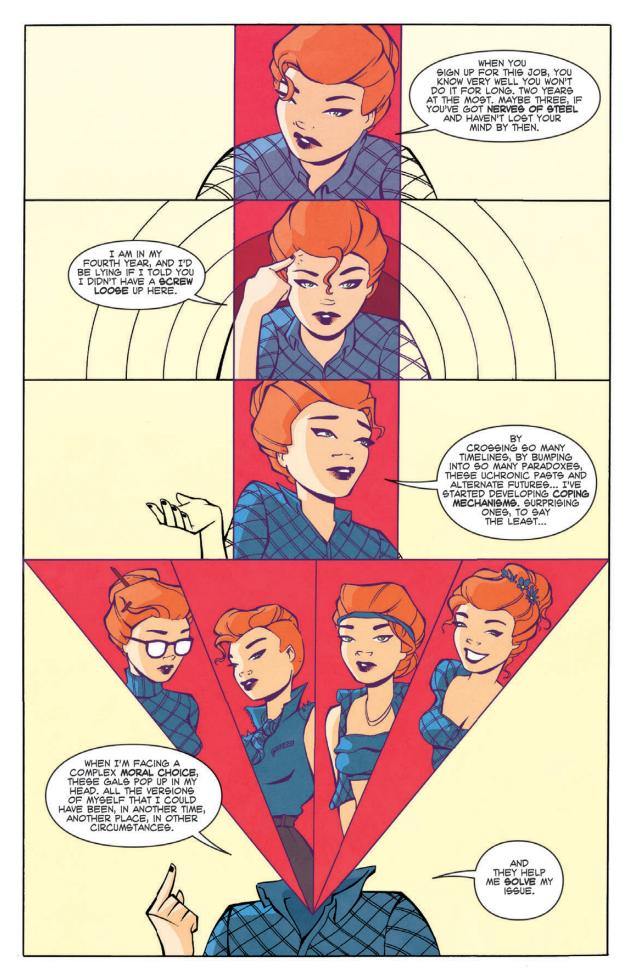

TEDDY'S JOB IS TO UPHOLD THE LAWS OF TIME BY CORRECTING TIME PARADOXES, AND THE ANOMALIES THAT RESULT FROM IT. THESE ANOMALIES ARE MOSTLY INANIMATE OBJECTS OR SMALL ANIMALS -- EASY TO FIX. SHE RELIGIOUSLY FOLLOWS HER BOSSES' ORDERS. NO QUESTIONS ASKED...UNTIL A NEW TYPE OF ANOMALY APPEARS IN FRONT OF HER: A YOUNG WOMAN, A HUMAN ANOMALY SHE IS SUPPOSED TO SUPPRESS.