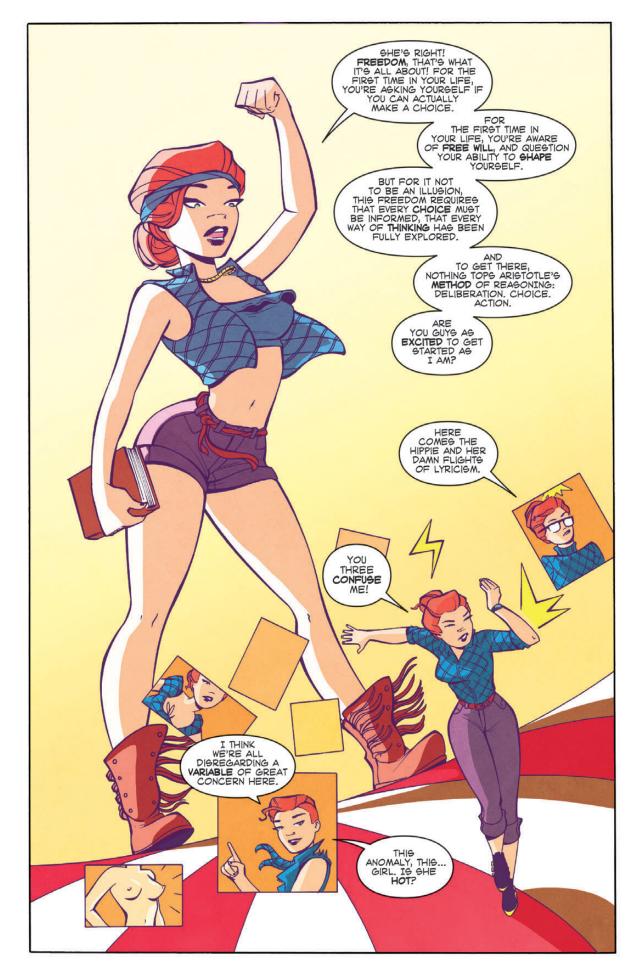

TEDDY'S JOB IS TO UPHOLD THE LAWS OF TIME BY CORRECTING TIME PARADOXES, AND THE ANOMALIES THAT RESULT FROM IT. THESE ANOMALIES ARE MOSTLY INANIMATE OBJECTS OR SMALL ANIMALS -- EASY TO FIX. SHE RELIGIOUSLY FOLLOWS HER BOSSES' ORDERS. NO QUESTIONS ASKED...UNTIL A NEW TYPE OF ANOMALY APPEARS IN FRONT OF HER: A YOUNG WOMAN, A HUMAN ANOMALY SHE IS SUPPOSED TO SUPPRESS.