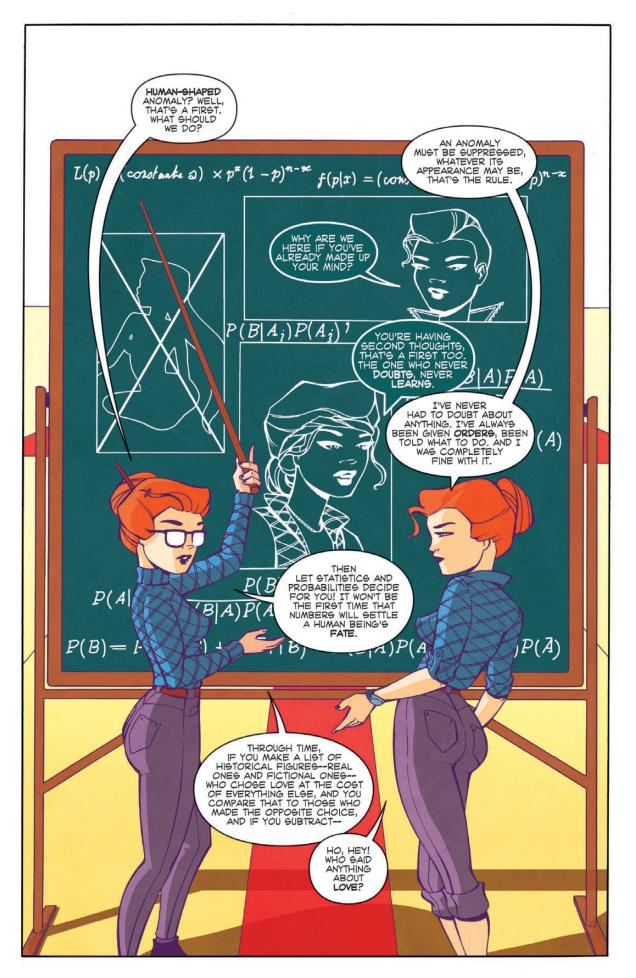

TEDDY'S JOB IS TO UPHOLD THE LAWS OF TIME BY CORRECTING TIME PARADOXES, AND THE ANOMALIES THAT RESULT FROM IT. THESE ANOMALIES ARE MOSTLY INANIMATE OBJECTS OR SMALL ANIMALS -- EASY TO FIX. SHE RELIGIOUSLY FOLLOWS HER BOSSES' ORDERS. NO QUESTIONS ASKED...UNTIL A NEW TYPE OF ANOMALY APPEARS IN FRONT OF HER: A YOUNG WOMAN, A HUMAN ANOMALY SHE IS SUPPOSED TO SUPPRESS.