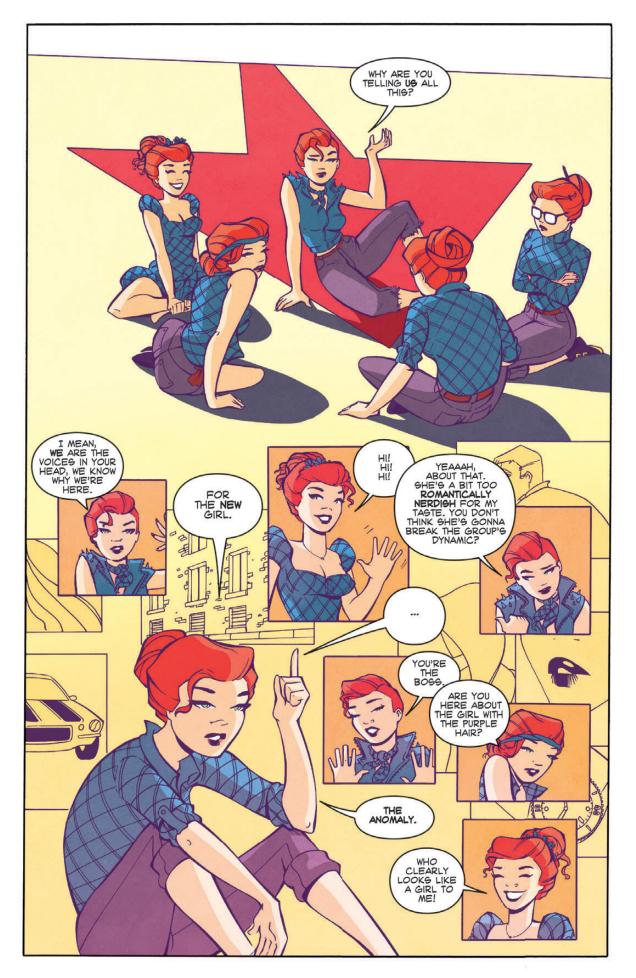

TEDDY'S JOB IS TO UPHOLD THE LAWS OF TIME BY CORRECTING TIME PARADOXES, AND THE ANOMALIES THAT RESULT FROM IT. THESE ANOMALIES ARE MOSTLY INANIMATE OBJECTS OR SMALL ANIMALS -- EASY TO FIX. SHE RELIGIOUSLY FOLLOWS HER BOSSES' ORDERS. NO QUESTIONS ASKED...UNTIL A NEW TYPE OF ANOMALY APPEARS IN FRONT OF HER: A YOUNG WOMAN, A HUMAN ANOMALY SHE IS SUPPOSED TO SUPPRESS.