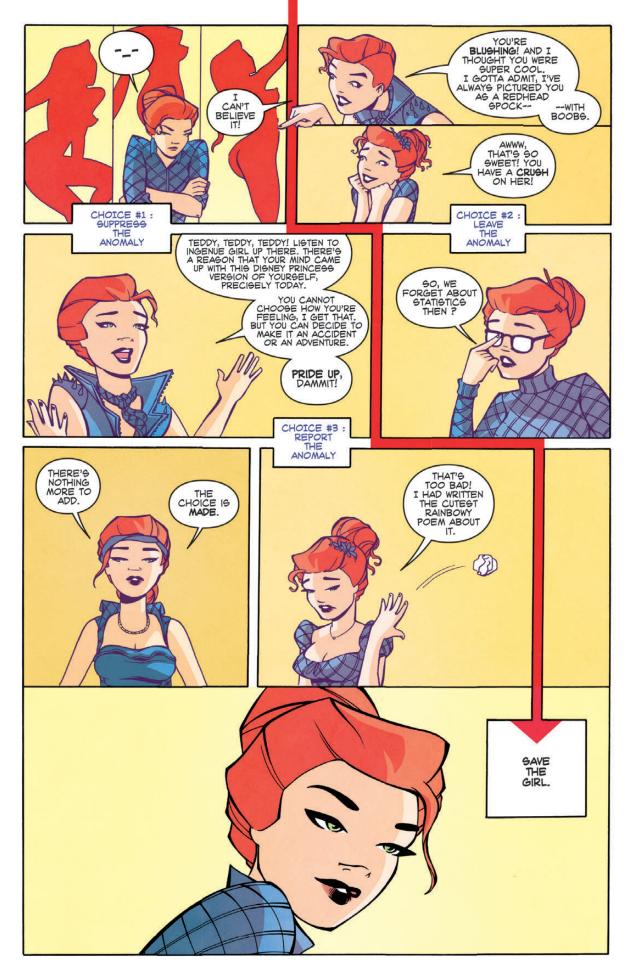

TEDDY'S JOB IS TO UPHOLD THE LAWS OF TIME BY CORRECTING TIME PARADOXES, AND THE ANOMALIES THAT RESULT FROM IT. THESE ANOMALIES ARE MOSTLY INANIMATE OBJECTS OR SMALL ANIMALS -- EASY TO FIX. SHE RELIGIOUSLY FOLLOWS HER BOSSES' ORDERS. NO QUESTIONS ASKED...UNTIL A NEW TYPE OF ANOMALY APPEARS IN FRONT OF HER: A YOUNG WOMAN, A HUMAN ANOMALY SHE IS SUPPOSED TO SUPPRESS.