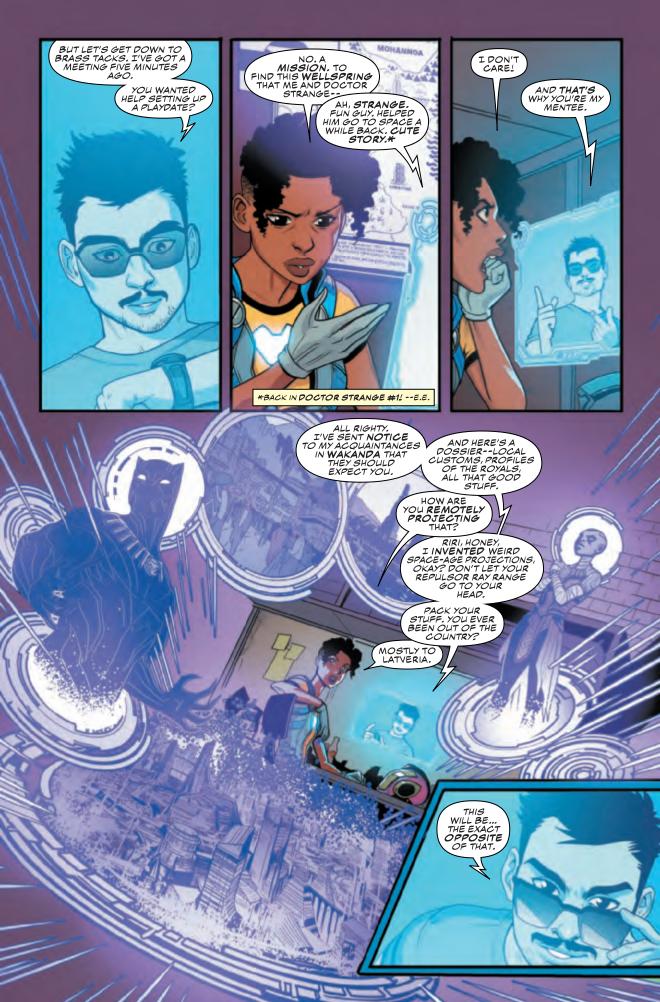

Recently, Riri encountered a mysterious and magical villain named Eclipse, who also bore the Ten Rings insignia. Riri turned to Doctor Strange, hoping the Sorcerer Supreme might have answers about the magic she'd faced. But when Riri revealed that the Ten Rings were trying to access a portal to the mystical Wellspring of Power, Doctor Strange pointed Riri to the likely location of a previously undiscovered portal–Wakanda!