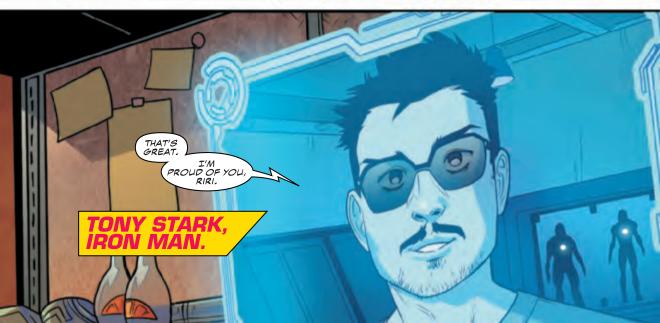

## HIRI WILLIAMS— RIPI W

Riri Williams was a young girl who dreamed of becoming an astronaut-until her best friend and stepfather were killed in a drive-by shooting. Determined to find a way to protect her hometown of Chicago, Riri reverse engineered Tony Stark's Iron Man design to create her own armor. Now she soars the skies as...