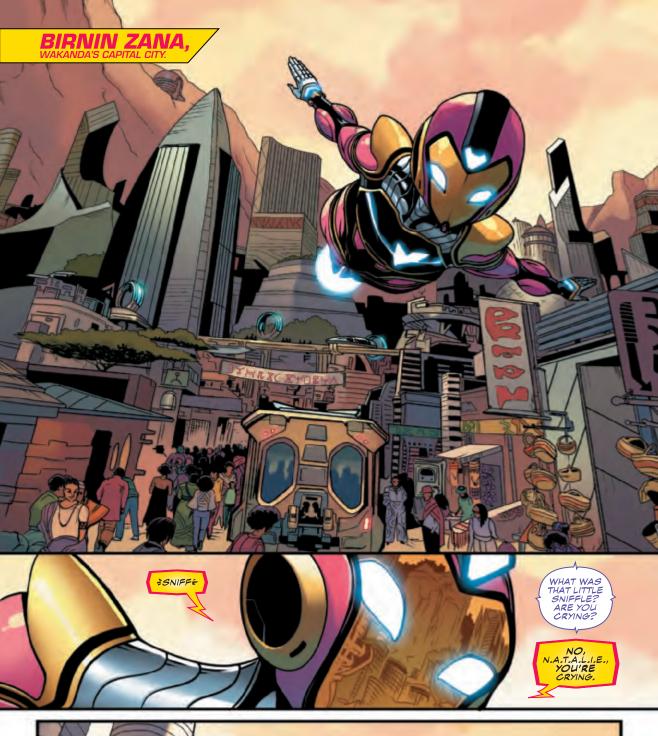

A string of crimes tied to the terrorist organization known as the Ten Rings led Riri to move back to her hometown of Chicago. Her investigation brought her face-to-face with a member of the Ten Rings–Midnight's Fire, who tried and failed to recruit Riri into his organization.