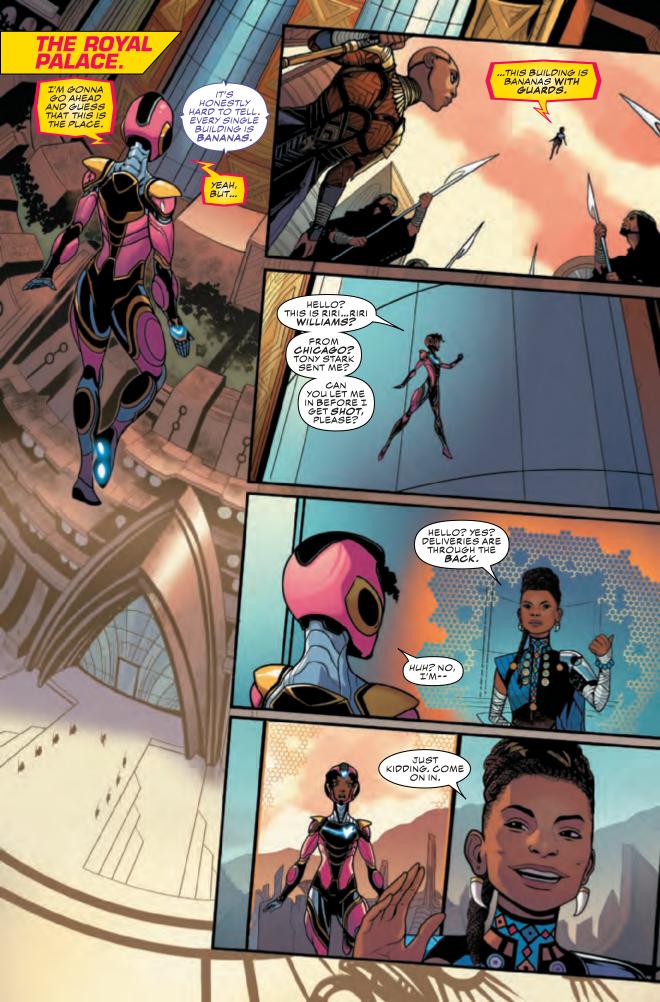

Recently, Riri encountered a mysterious and magical villain named Eclipse, who also bore the Ten Rings insignia. Riri turned to Doctor Strange, hoping the Sorcerer Supreme might have answers about the magic she'd faced. But when Riri revealed that the Ten Rings were trying to access a portal to the mystical Wellspring of Power, Doctor Strange pointed Riri to the likely location of a previously undiscovered portal–Wakanda!