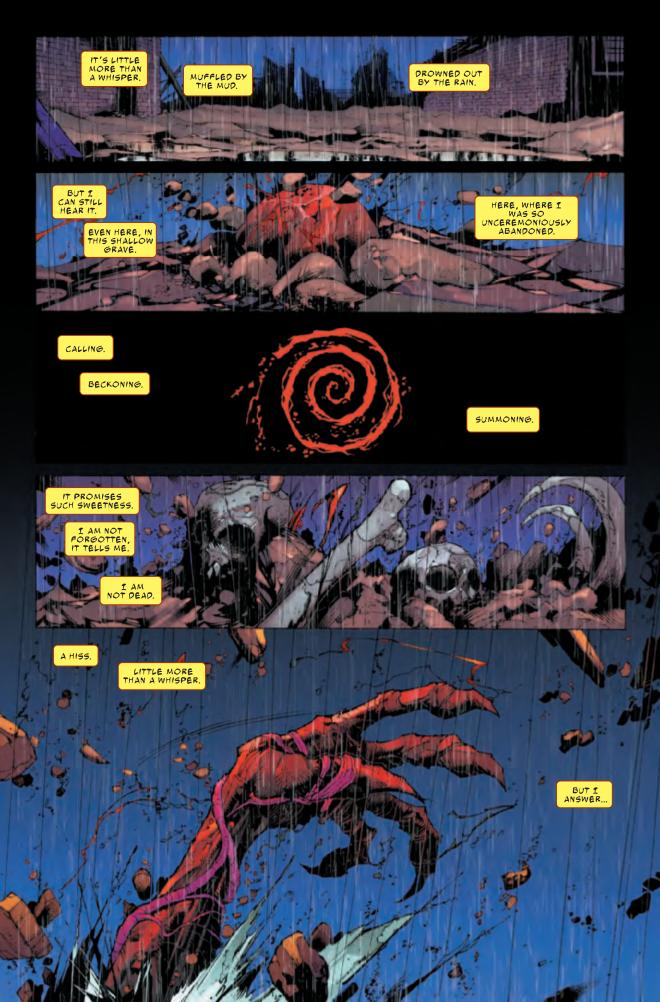

YEARS AGO. THE LIFE FOUNDATION-A DANGEROUS CONGLOMERATE THAT, FOR A TIME, FOCUSED ITS EFFORTS ON DESTROYING SPIDER-MAN-CAPTURED THE VENOM SYMBIOTE AND FORCED IT TO SPAWN FIVE OFFSPRING: SCREAM, LASHER, RIOT, AGONY AND PHAGE. DONNA DIEGO WAS THE ORIGINAL HOST TO THE SCREAM SYMBIOTE BEFORE HER MURDER AT THE HANDS OF EDDIE BROCK, SINCE HER DEATH, THE WHEREABOUTS OF THE SCREAM SYMBIOTE HAVE REMAINED UNKNOWN... ABSOLUTE CARNAGE