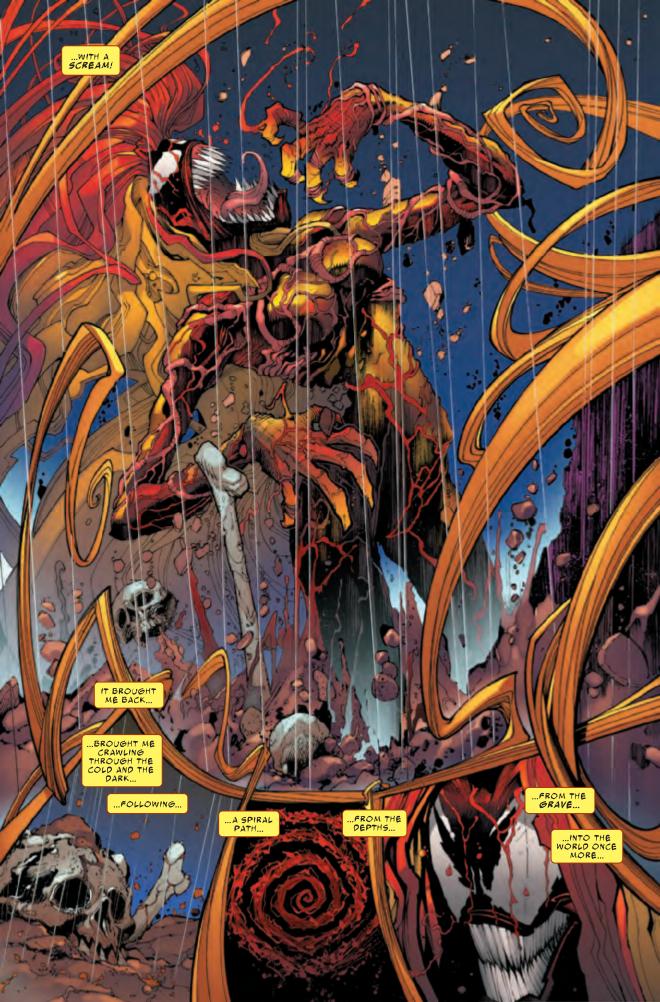

YEARS AGO. THE LIFE FOUNDATION-A DANGEROUS CONGLOMERATE THAT, FOR A TIME, FOCUSED ITS EFFORTS ON DESTROYING SPIDER-MAN-CAPTURED THE VENOM SYMBIOTE AND FORCED IT TO SPAWN FIVE OFFSPRING: SCREAM, LASHER, RIOT, AGONY AND PHAGE. DONNA DIEGO WAS THE ORIGINAL HOST TO THE SCREAM SYMBIOTE BEFORE HER MURDER AT THE HANDS OF EDDIE BROCK, SINCE HER DEATH, THE WHEREABOUTS OF THE SCREAM SYMBIOTE HAVE REMAINED UNKNOWN... ABSOLUTE CARNAGE